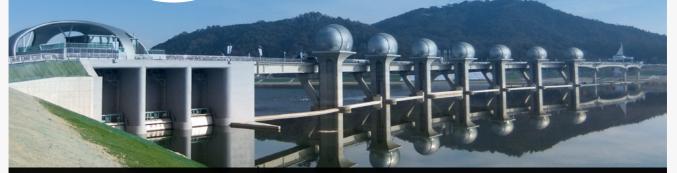

Mavel ranks among the world leaders in the supply of low-head Kaplan turbines, which can be achieved in all variants. The largest low-head horizontal turbines produced at Mavel so far have a runner diameter of 4500 mm. Mavel enjoys a strong presence in Europe and features in a significant number of references in Scandinavia.