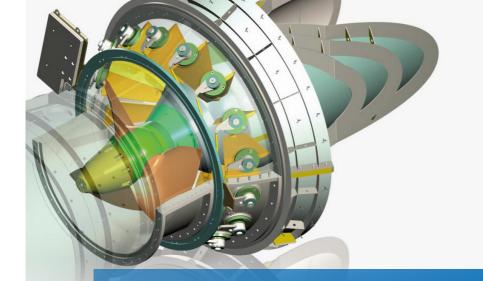

Mavel offers following types of hydro turbines:

- Kaplan
- Francis
- Pelton
- Syphon

GREEN POWER

FROM WATER

The company Mavel was founded in 1990 and since then has already installed more than 500 turbines for 340 hydropower plants in 44 countries worldwide on five continents. Mavel is ISO 9001:2015, ISO 14001:2015, ISO 3834-2:2021 and ISO 45001:2018 certified company. All turbines are designed and manufactured in own production facilities in the Czech Republic.

Mavel ranks among the world leaders in the supply of low-head Kaplan turbines, which can be achieved in all variants. The largest low-head horizontal turbines produced at Mavel so far have a runner diameter of 4500 mm. Mavel enjoys a strong presence in Europe and features in a significant number of references in Scandinavia.