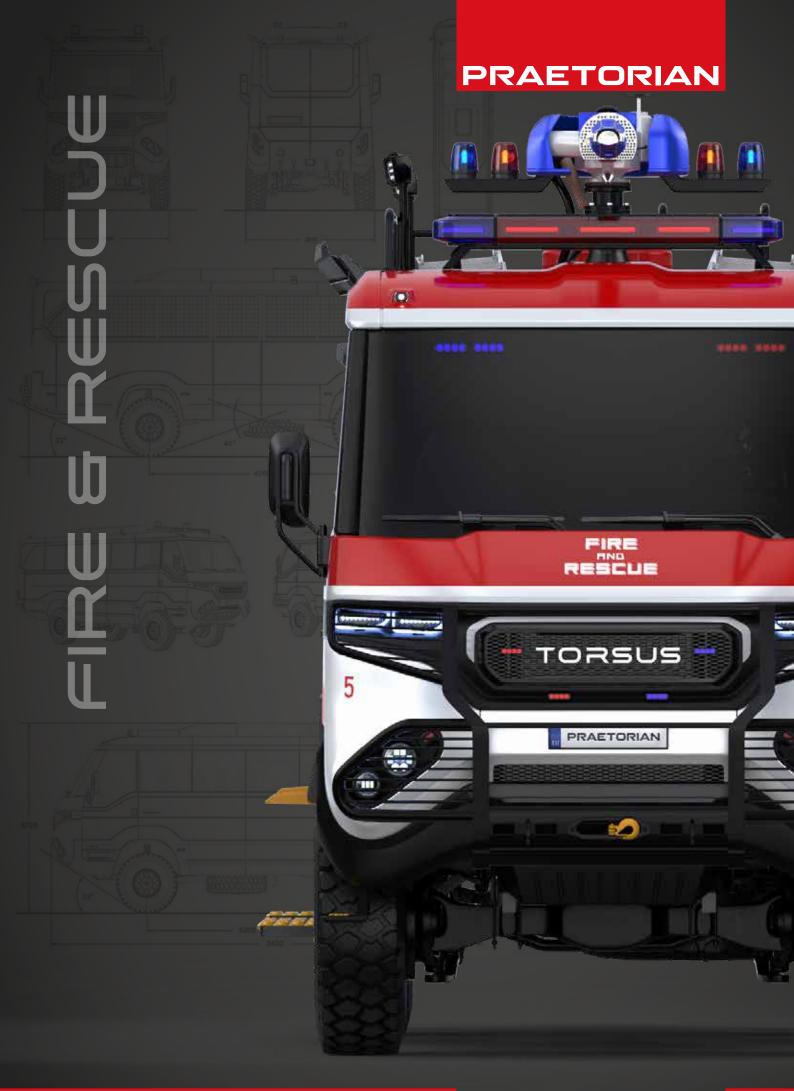

925 NM TORQUE



FULLY OFF ROAD EQUIPPED

REQUIPMENT





















### SAFARI INTERIOR VIEWS









# OVERLANDER











925 NM







# OVERLANDER INTERIOR VIEWS









# EXPEDITION











# EXPEDITION INTERIOR VIEWS



















925 NM





PASSENGERS + SKI GEAR

### SKI BUS INTERIOR VIEWS











# MOTORSPORT









RIVE 925 NM





FULLY OFF ROAD
EQUIPPED

### MOTORSPORT INTERIOR VIEW























#### RECOVERY









925 NM





FULLY OFF ROAD EQUIPPED

# RECOVERY INTERIOR VIEWS











# CARGO COURIER 004 **TORSUS** TORSUS Double cab version illustrated **AVAILABLE IN DOUBLE OR TRIPLE CAB**



925 NM TORQUE



FULLY OFF ROAD

EQUIPPED









#### CARGO INTERIOR VIEWS





















#### AMBULANCE INTERIOR VIEWS











## FIRE & RESCUE









925 NM TORQUE





III WATER Canon



































#### RECOVERY INTERIOR VIEWS











#### TRAILER INTERIOR VIEWS













# TORSUS° PRAETORIAN