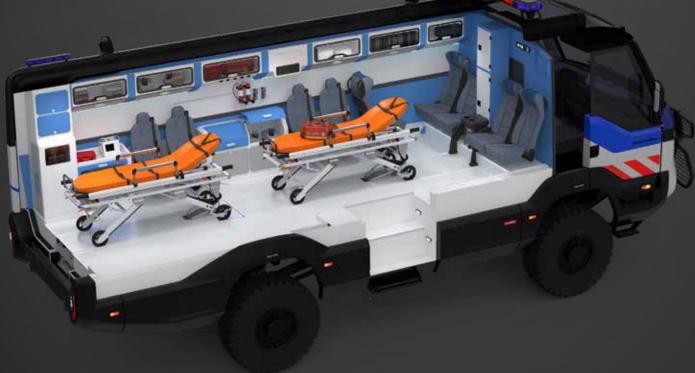

925 NM TORQUE



FULLY OFF ROAD EQUIPPED

REQUIPMENT





















### SAFARI INTERIOR VIEWS









# OVERLANDER











925 NM







# OVERLANDER INTERIOR VIEWS









# EXPEDITION











# EXPEDITION INTERIOR VIEWS



















925 NM





PASSENGERS + SKI GEAR

### SKI BUS INTERIOR VIEWS











# MOTORSPORT









RIVE 925 NM





FULLY OFF ROAD
EQUIPPED

### MOTORSPORT INTERIOR VIEW























#### RECOVERY









925 NM





FULLY OFF ROAD EQUIPPED

# RECOVERY INTERIOR VIEWS











# CARGO COURIER 004 **TORSUS** TORSUS Double cab version illustrated **AVAILABLE IN DOUBLE OR TRIPLE CAB**



925 NM TORQUE



FULLY OFF ROAD

EQUIPPED









#### CARGO INTERIOR VIEWS





















#### AMBULANCE INTERIOR VIEWS











## FIRE & RESCUE









925 NM TORQUE





III WATER Canon



































#### RECOVERY INTERIOR VIEWS











#### TRAILER INTERIOR VIEWS













# TORSUS° PRAETORIAN