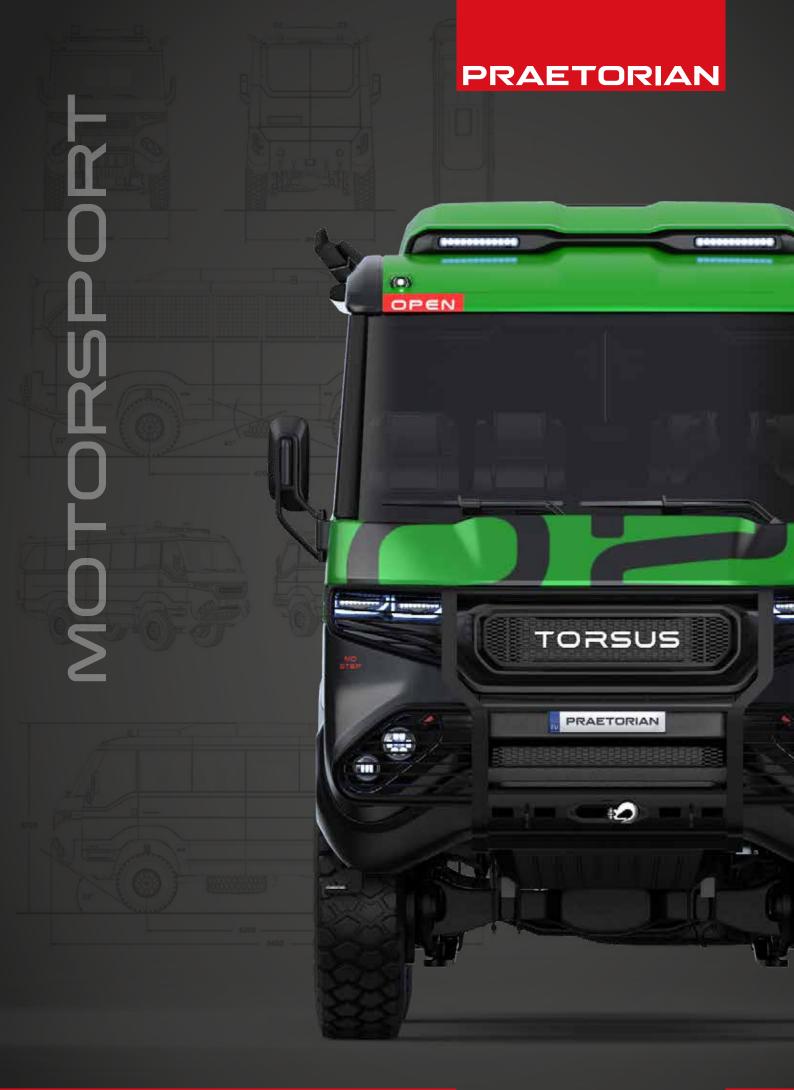

L BUS11       | CARGO43         |
| SAFARI15           | AMBULANCE47     |
| OVERLANDER19       | FIRE & RESCUE51 |
| EXPEDITION23       | POLICE57        |
| SKI BUS27          | COMMANDB1       |
| MOTORSPORT31       | TRAILER65       |



## TRANSPORTER



















925 NM TORQUE



FULLY OFF ROAD EQUIPPED

SECULPMENT

# TRANSPORTER INTERIOR VIEWS



















925 NM TORQUE



FULLY OFF ROAD EQUIPPED

PASSENGERS + EQUIPMENT





# SCHOOL BUS













925 NM TORQUE



FULLY OFF ROAD EQUIPPED

REQUIPMENT





















### SAFARI INTERIOR VIEWS









# OVERLANDER











925 NM







# OVERLANDER INTERIOR VIEWS









# EXPEDITION











# EXPEDITION INTERIOR VIEWS



















925 NM





PASSENGERS + SKI GEAR

### SKI BUS INTERIOR VIEWS











# MOTORSPORT









RIVE 925 NM





FULLY OFF ROAD
EQUIPPED

### MOTORSPORT INTERIOR VIEW























#### RECOVERY









925 NM





FULLY OFF ROAD EQUIPPED

# RECOVERY INTERIOR VIEWS











# CARGO COURIER 004 **TORSUS** TORSUS Double cab version illustrated **AVAILABLE IN DOUBLE OR TRIPLE CAB**



925 NM TORQUE



FULLY OFF ROAD

EQUIPPED









#### CARGO INTERIOR VIEWS





















#### AMBULANCE INTERIOR VIEWS











## FIRE & RESCUE









925 NM TORQUE





III WATER Canon



































#### RECOVERY INTERIOR VIEWS











#### TRAILER INTERIOR VIEWS













# TORSUS° PRAETORIAN