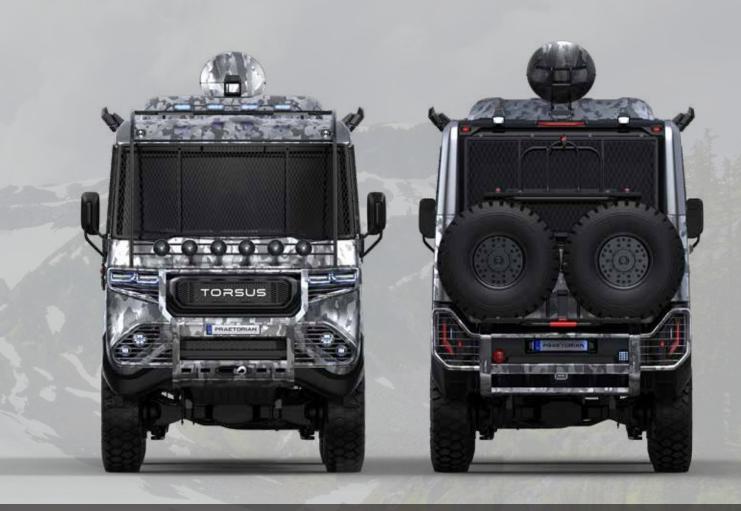

## TRANSPORTER

925 NM TORQUE

FULLY OFF ROAD EQUIPPED

SECULPMENT

# TRANSPORTER INTERIOR VIEWS

925 NM TORQUE

FULLY OFF ROAD EQUIPPED

PASSENGERS + EQUIPMENT