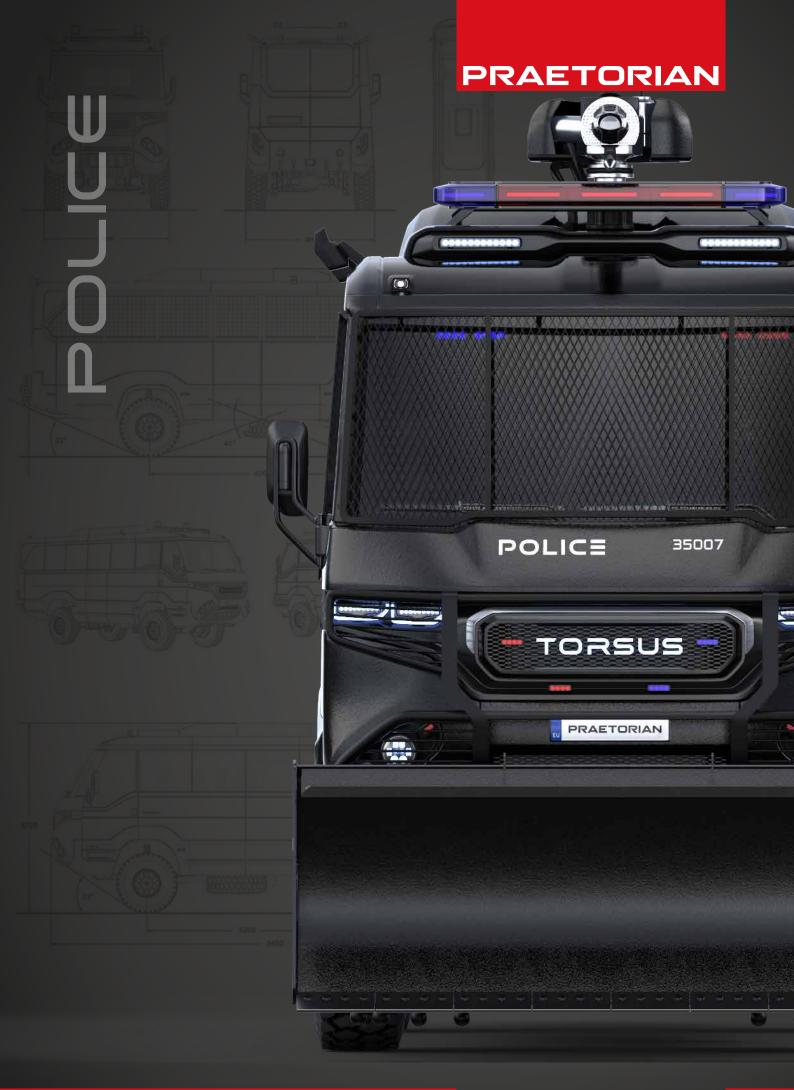

### SAFARI INTERIOR VIEWS









# OVERLANDER











925 NM







# OVERLANDER INTERIOR VIEWS









# EXPEDITION











# EXPEDITION INTERIOR VIEWS



















925 NM





PASSENGERS + SKI GEAR

### SKI BUS INTERIOR VIEWS











# MOTORSPORT









RIVE 925 NM





FULLY OFF ROAD
EQUIPPED

### MOTORSPORT INTERIOR VIEW























#### RECOVERY









925 NM





FULLY OFF ROAD EQUIPPED

# RECOVERY INTERIOR VIEWS











# CARGO COURIER 004 **TORSUS** TORSUS Double cab version illustrated **AVAILABLE IN DOUBLE OR TRIPLE CAB**



925 NM TORQUE



FULLY OFF ROAD

EQUIPPED









#### CARGO INTERIOR VIEWS





















#### AMBULANCE INTERIOR VIEWS











## FIRE & RESCUE









925 NM TORQUE





III WATER Canon



































#### RECOVERY INTERIOR VIEWS











#### TRAILER INTERIOR VIEWS













# TORSUS° PRAETORIAN