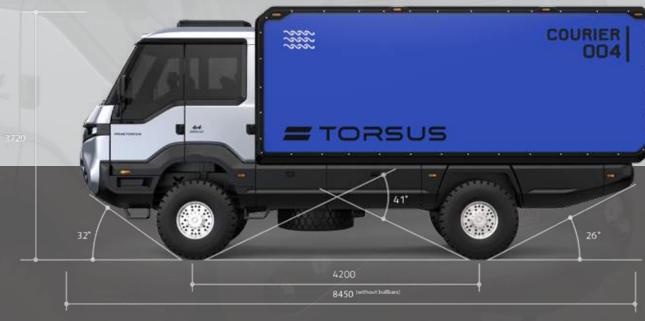

# CARGO COURIER 004 **TORSUS** TORSUS Double cab version illustrated **AVAILABLE IN DOUBLE OR TRIPLE CAB**

925 NM TORQUE

FULLY OFF ROAD

EQUIPPED