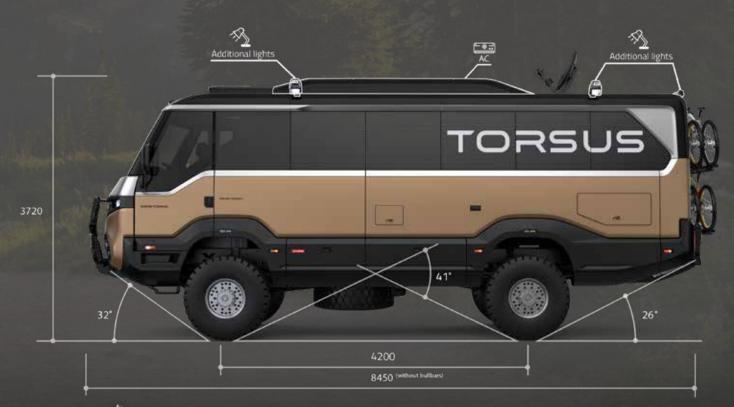

ign a vehicle that's perfect for your requirements.

### CONTENTS

| TRANSPORTER3       | UTICITY35       |
|--------------------|-----------------|
| MINE TRANSFER BUS7 | RECOVERY39      |
| SCHOOL BUS11       | CARGO43         |
| SAFARI15           | AMBULANCE47     |
| OVERLANDER19       | FIRE & RESCUE51 |
| EXPEDITION23       | POLICE57        |
| SKI BUS27          | COMMANDB1       |
| MOTORSPORT31       | TRAILER65       |



## TRANSPORTER



















925 NM TORQUE



FULLY OFF ROAD EQUIPPED

SECULPMENT

# TRANSPORTER INTERIOR VIEWS



















925 NM TORQUE



FULLY OFF ROAD EQUIPPED

PASSENGERS + EQUIPMENT





# SCHOOL BUS













925 NM TORQUE



FULLY OFF ROAD EQUIPPED

REQUIPMENT





















### SAFARI INTERIOR VIEWS









# OVERLANDER











925 NM







# OVERLANDER INTERIOR VIEWS









# EXPEDITION











# EXPEDITION INTERIOR VIEWS



















925 NM





PASSENGERS + SKI GEAR

### SKI BUS INTERIOR VIEWS











# MOTORSPORT









RIVE 925 NM





FULLY OFF ROAD
EQUIPPED

### MOTORSPORT INTERIOR VIEW























#### RECOVERY









925 NM





FULLY OFF ROAD EQUIPPED

# RECOVERY INTERIOR VIEWS











# CARGO COURIER 004 **TORSUS** TORSUS Double cab version illustrated **AVAILABLE IN DOUBLE OR TRIPLE CAB**



925 NM TORQUE



FULLY OFF ROAD

EQUIPPED









#### CARGO INTERIOR VIEWS





















#### AMBULANCE INTERIOR VIEWS











## FIRE & RESCUE









925 NM TORQUE





III WATER Canon



































#### RECOVERY INTERIOR VIEWS











###