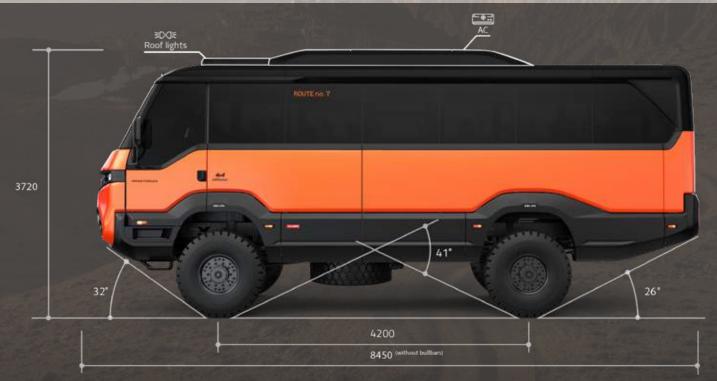

## TRANSPORTER

925 NM TORQUE

FULLY OFF ROAD EQUIPPED

SECULPMENT

# TRANSPORTER INTERIOR VIEWS

925 NM TORQUE

FULLY OFF ROAD EQUIPPED

PASSENGERS + EQUIPMENT