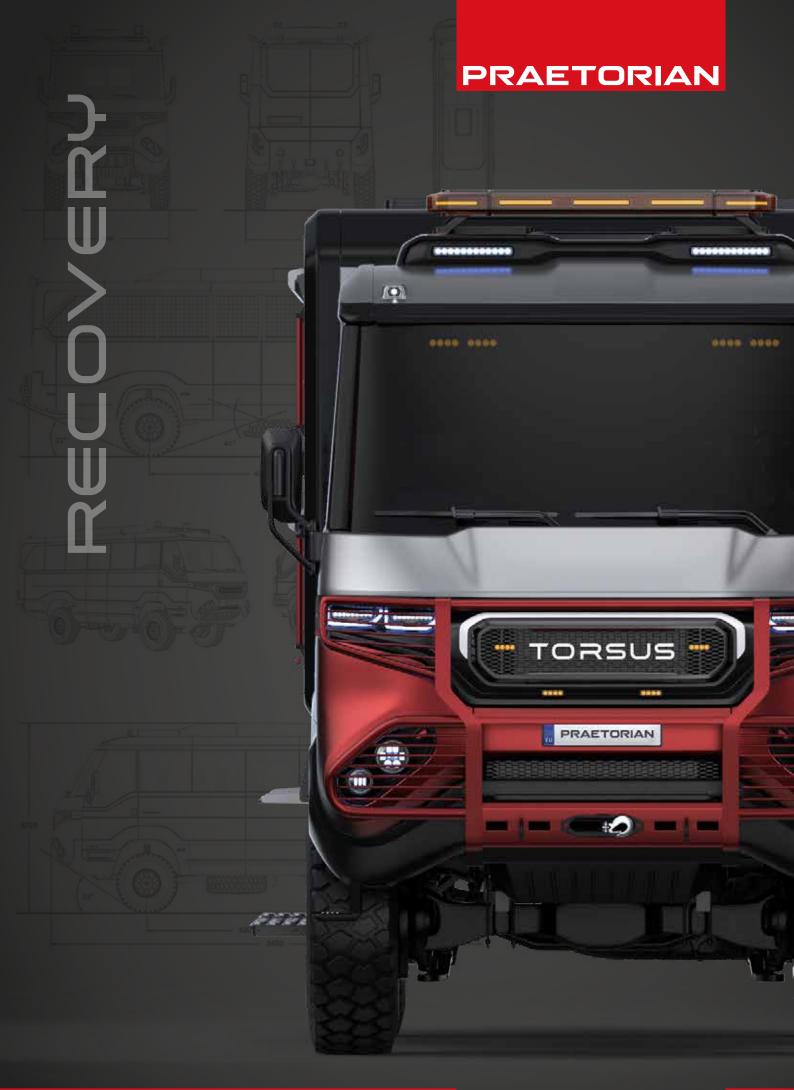

| EXPEDITION23       | POLICE57        |
| SKI BUS27          | COMMANDB1       |
| MOTORSPORT31       | TRAILER65       |



## TRANSPORTER



















925 NM TORQUE



FULLY OFF ROAD EQUIPPED

SECULPMENT

# TRANSPORTER INTERIOR VIEWS



















925 NM TORQUE



FULLY OFF ROAD EQUIPPED

PASSENGERS + EQUIPMENT





# SCHOOL BUS













925 NM TORQUE



FULLY OFF ROAD EQUIPPED

REQUIPMENT





















### SAFARI INTERIOR VIEWS









# OVERLANDER











925 NM







# OVERLANDER INTERIOR VIEWS









# EXPEDITION











# EXPEDITION INTERIOR VIEWS



















925 NM





PASSENGERS + SKI GEAR

### SKI BUS INTERIOR VIEWS











# MOTORSPORT









RIVE 925 NM





FULLY OFF ROAD
EQUIPPED

### MOTORSPORT INTERIOR VIEW























#### RECOVERY









925 NM





FULLY OFF ROAD EQUIPPED

# RECOVERY INTERIOR VIEWS











# CARGO COURIER 004 **TORSUS** TORSUS Double cab version illustrated **AVAILABLE IN DOUBLE OR TRIPLE CAB**



925 NM TORQUE



FULLY OFF ROAD

EQUIPPED









#### CARGO INTERIOR VIEWS





















#### AMBULANCE INTERIOR VIEWS











## FIRE & RESCUE









925 NM TORQUE





III WATER Canon



































#### RECOVERY INTERIOR VIEWS











#### TRAILER INTERIOR VIEWS













# TORSUS° PRAETORIAN