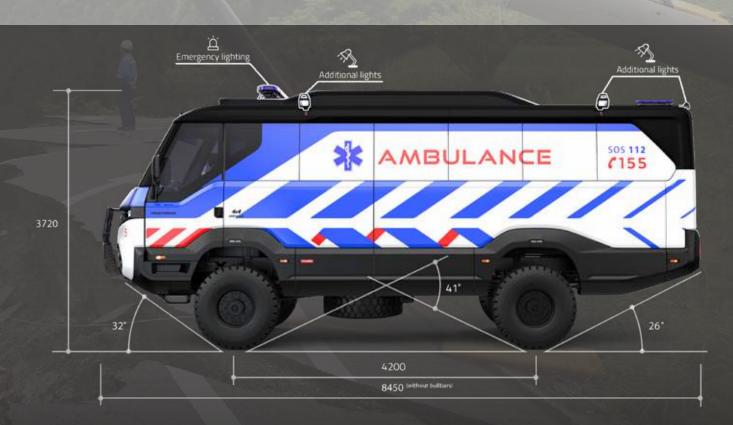

### CONTENTS

| TRANSPORTER3       | UTICITY35       |
|--------------------|-----------------|
| MINE TRANSFER BUS7 | RECOVERY39      |
| SCHOOL BUS11       | CARGO43         |
| SAFARI15           | AMBULANCE47     |
| OVERLANDER19       | FIRE & RESCUE51 |
| EXPEDITION23       | POLICE57        |
| SKI BUS27          | COMMANDB1       |
| MOTORSPORT31       | TRAILER65       |