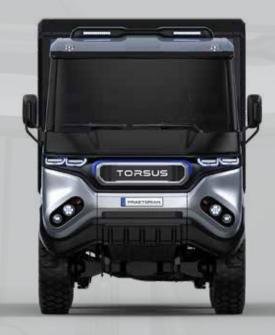

# CARGO COURIER 004 **TORSUS** TORSUS Double cab version illustrated **AVAILABLE IN DOUBLE OR TRIPLE CAB**

925 NM TORQUE

FULLY OFF ROAD

EQUIPPED