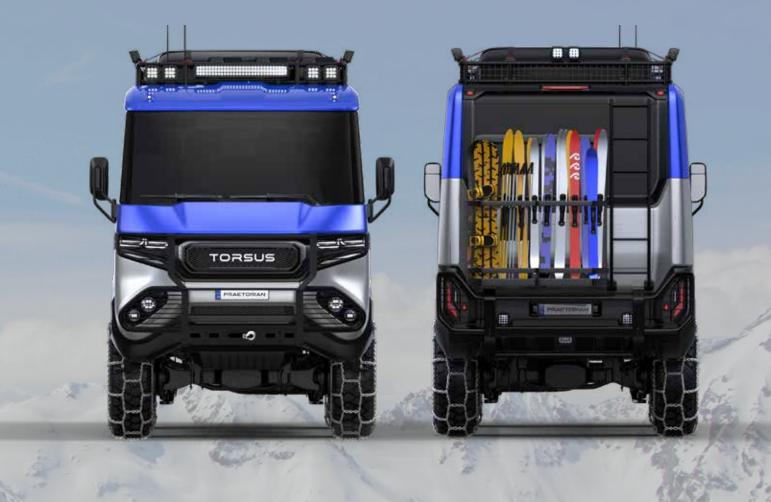

---------|-----------------|
| MINE TRANSFER BUS7 | RECOVERY39      |
| SCHOOL BUS11       | CARGO43         |
| SAFARI15           | AMBULANCE47     |
| OVERLANDER19       | FIRE & RESCUE51 |
| EXPEDITION23       | POLICE57        |
| SKI BUS27          | COMMANDB1       |
| MOTORSPORT31       | TRAILER65       |



## TRANSPORTER



















925 NM TORQUE



FULLY OFF ROAD EQUIPPED

SECULPMENT

# TRANSPORTER INTERIOR VIEWS



















925 NM TORQUE



FULLY OFF ROAD EQUIPPED

PASSENGERS + EQUIPMENT





# SCHOOL BUS













925 NM TORQUE



FULLY OFF ROAD EQUIPPED

REQUIPMENT





















### SAFARI INTERIOR VIEWS









# OVERLANDER











925 NM







# OVERLANDER INTERIOR VIEWS









# EXPEDITION











# EXPEDITION INTERIOR VIEWS



















925 NM





PASSENGERS + SKI GEAR

### SKI BUS INTERIOR VIEWS











# MOTORSPORT









RIVE 925 NM





FULLY OFF ROAD
EQUIPPED

### MOTORSPORT INTERIOR VIEW























#### RECOVERY









925 NM





FULLY OFF ROAD EQUIPPED

# RECOVERY INTERIOR VIEWS











# CARGO COURIER 004 **TORSUS** TORSUS Double cab version illustrated **AVAILABLE IN DOUBLE OR TRIPLE CAB**



925 NM TORQUE



FULLY OFF ROAD

EQUIPPED









#### CARGO INTERIOR VIEWS





















#### AMBULANCE INTERIOR VIEWS











## FIRE & RESCUE









925 NM TORQUE





III WATER Canon



































#### RECOVERY INTERIOR VIEWS











#### TRAILER INTERIOR VIEWS













# TORSUS° PRAETORIAN