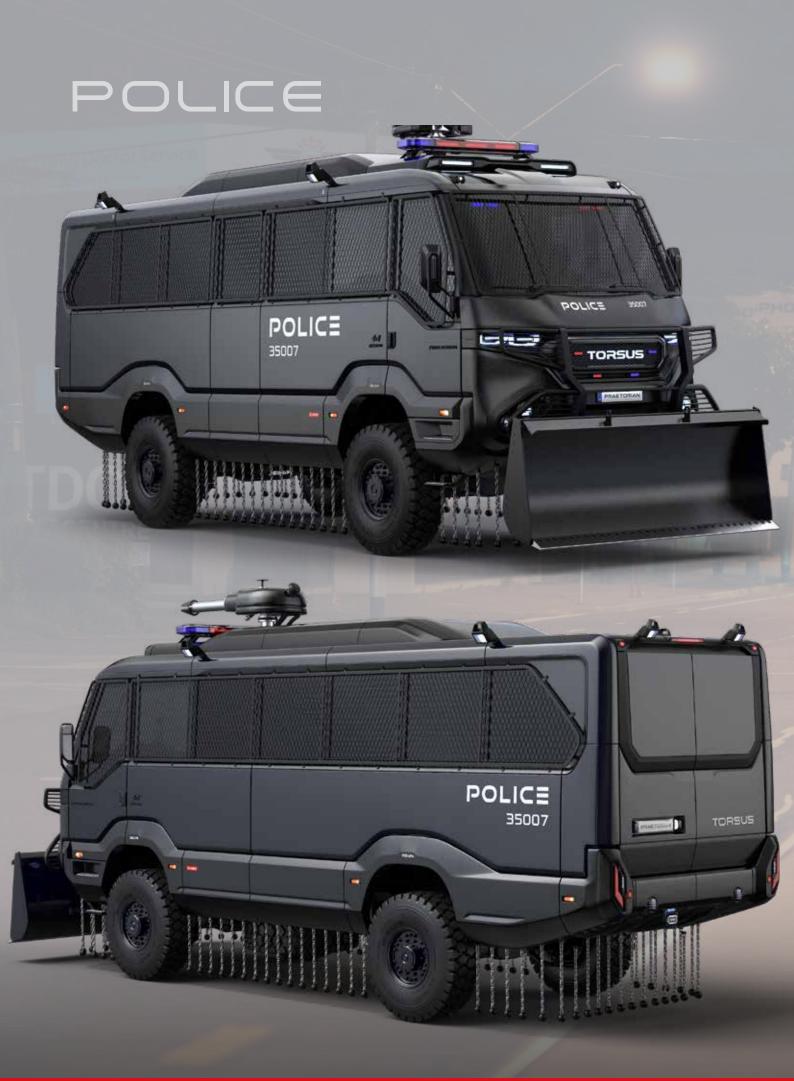

### SAFARI INTERIOR VIEWS









# OVERLANDER











925 NM







# OVERLANDER INTERIOR VIEWS









# EXPEDITION











# EXPEDITION INTERIOR VIEWS



















925 NM





PASSENGERS + SKI GEAR

### SKI BUS INTERIOR VIEWS











# MOTORSPORT









RIVE 925 NM





FULLY OFF ROAD
EQUIPPED

### MOTORSPORT INTERIOR VIEW























#### RECOVERY









925 NM





FULLY OFF ROAD EQUIPPED

# RECOVERY INTERIOR VIEWS











# CARGO COURIER 004 **TORSUS** TORSUS Double cab version illustrated **AVAILABLE IN DOUBLE OR TRIPLE CAB**



925 NM TORQUE



FULLY OFF ROAD

EQUIPPED









#### CARGO INTERIOR VIEWS





















#### AMBULANCE INTERIOR VIEWS











## FIRE & RESCUE









925 NM TORQUE





III WATER Canon



































#### RECOVERY INTERIOR VIEWS











#### TRAILER INTERIOR VIEWS













# TORSUS° PRAETORIAN