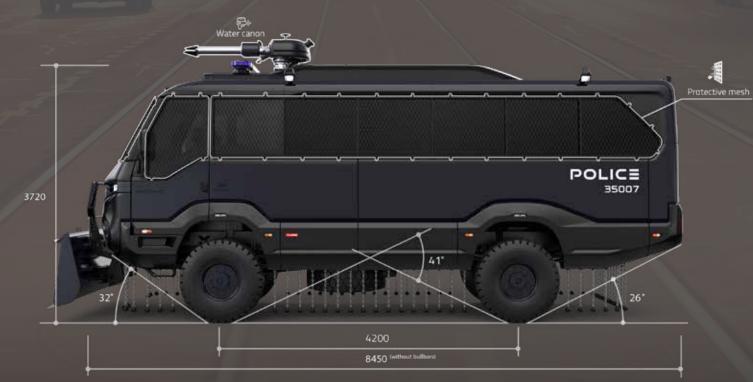

### SAFARI INTERIOR VIEWS









# OVERLANDER











925 NM







# OVERLANDER INTERIOR VIEWS









# EXPEDITION











# EXPEDITION INTERIOR VIEWS



















925 NM





PASSENGERS + SKI GEAR

### SKI BUS INTERIOR VIEWS











# MOTORSPORT









RIVE 925 NM





FULLY OFF ROAD
EQUIPPED

### MOTORSPORT INTERIOR VIEW























#### RECOVERY









925 NM





FULLY OFF ROAD EQUIPPED

# RECOVERY INTERIOR VIEWS











# CARGO COURIER 004 **TORSUS** TORSUS Double cab version illustrated **AVAILABLE IN DOUBLE OR TRIPLE CAB**



925 NM TORQUE



FULLY OFF ROAD

EQUIPPED









#### CARGO INTERIOR VIEWS





















#### AMBULANCE INTERIOR VIEWS











## FIRE & RESCUE









925 NM TORQUE





III WATER Canon



































#### RECOVERY INTERIOR VIEWS











#### TRAILER INTERIOR VIEWS













# TORSUS° PRAETORIAN