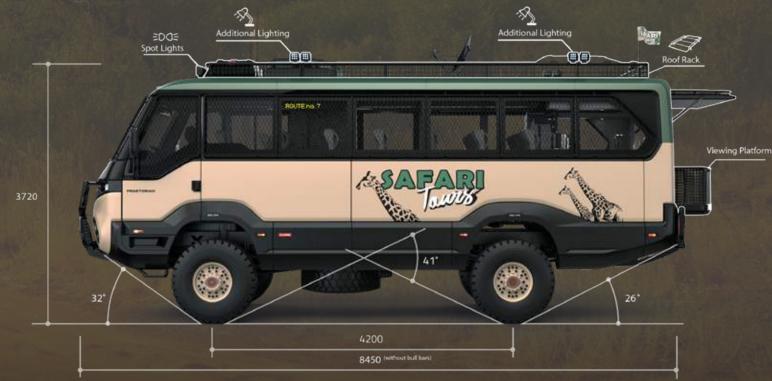

# TAKE ON THE TERRAIN

From steep mountain trails to muddy monsoon roads - across rocks, sand, snow and ice, Praetorian conquers all, delivering the ultimate mobility in any terrain.

No matter what you need your vehicle to do, there's a Praetorian that's perfect for the job. Discover the various configurations we have designs for. All our vehicles are made to customer specifications, so if you don't see a configuration that fits your exact needs, speak to us and we can help design a vehicle that's perfect for your requirements.