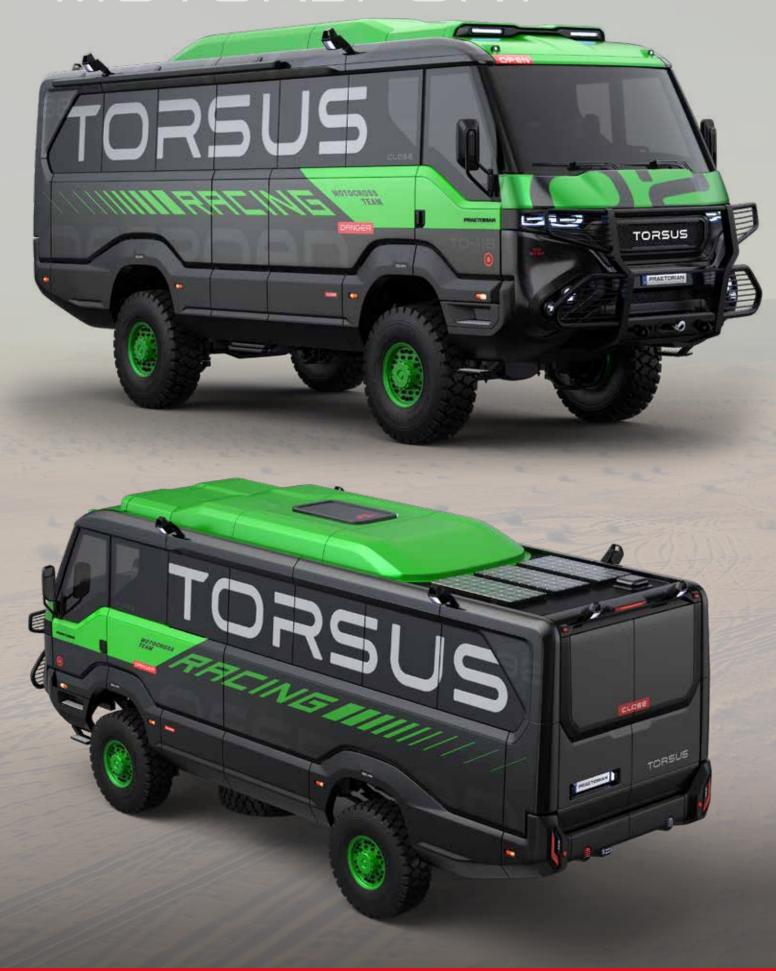

CARGO43         |
| SAFARI15           | AMBULANCE47     |
| OVERLANDER19       | FIRE & RESCUE51 |
| EXPEDITION23       | POLICE57        |
| SKI BUS27          | COMMANDB1       |
| MOTORSPORT31       | TRAILER65       |



## TRANSPORTER



















925 NM TORQUE



FULLY OFF ROAD EQUIPPED

SECULPMENT

# TRANSPORTER INTERIOR VIEWS



















925 NM TORQUE



FULLY OFF ROAD EQUIPPED

PASSENGERS + EQUIPMENT





# SCHOOL BUS













925 NM TORQUE



FULLY OFF ROAD EQUIPPED

REQUIPMENT





















### SAFARI INTERIOR VIEWS









# OVERLANDER











925 NM







# OVERLANDER INTERIOR VIEWS









# EXPEDITION











# EXPEDITION INTERIOR VIEWS



















925 NM





PASSENGERS + SKI GEAR

### SKI BUS INTERIOR VIEWS











# MOTORSPORT









RIVE 925 NM





FULLY OFF ROAD
EQUIPPED

### MOTORSPORT INTERIOR VIEW























#### RECOVERY









925 NM





FULLY OFF ROAD EQUIPPED

# RECOVERY INTERIOR VIEWS











# CARGO COURIER 004 **TORSUS** TORSUS Double cab version illustrated **AVAILABLE IN DOUBLE OR TRIPLE CAB**



925 NM TORQUE



FULLY OFF ROAD

EQUIPPED









#### CARGO INTERIOR VIEWS





















#### AMBULANCE INTERIOR VIEWS











## FIRE & RESCUE









925 NM TORQUE





III WATER Canon



































#### RECOVERY INTERIOR VIEWS











#### TRAILER INTERIOR VIEWS













# TORSUS° PRAETORIAN