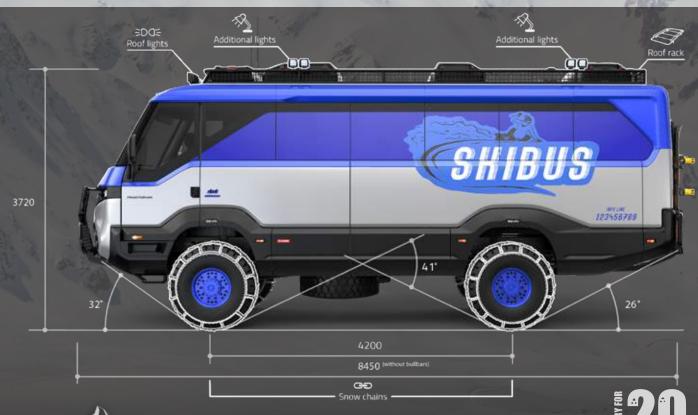

-------|-----------------|
| MINE TRANSFER BUS7 | RECOVERY39      |
| SCHOOL BUS11       | CARGO43         |
| SAFARI15           | AMBULANCE47     |
| OVERLANDER19       | FIRE & RESCUE51 |
| EXPEDITION23       | POLICE57        |
| SKI BUS27          | COMMANDB1       |
| MOTORSPORT31       | TRAILER65       |



## TRANSPORTER



















925 NM TORQUE



FULLY OFF ROAD EQUIPPED

SECULPMENT

# TRANSPORTER INTERIOR VIEWS



















925 NM TORQUE



FULLY OFF ROAD EQUIPPED

PASSENGERS + EQUIPMENT





# SCHOOL BUS













925 NM TORQUE



FULLY OFF ROAD EQUIPPED

REQUIPMENT





















### SAFARI INTERIOR VIEWS









# OVERLANDER











925 NM







# OVERLANDER INTERIOR VIEWS









# EXPEDITION











# EXPEDITION INTERIOR VIEWS



















925 NM





PASSENGERS + SKI GEAR

### SKI BUS INTERIOR VIEWS











# MOTORSPORT









RIVE 925 NM





FULLY OFF ROAD
EQUIPPED

### MOTORSPORT INTERIOR VIEW























#### RECOVERY









925 NM





FULLY OFF ROAD EQUIPPED

# RECOVERY INTERIOR VIEWS











# CARGO COURIER 004 **TORSUS** TORSUS Double cab version illustrated **AVAILABLE IN DOUBLE OR TRIPLE CAB**



925 NM TORQUE



FULLY OFF ROAD

EQUIPPED









#### CARGO INTERIOR VIEWS





















#### AMBULANCE INTERIOR VIEWS











## FIRE & RESCUE









925 NM TORQUE





III WATER Canon



































#### RECOVERY INTERIOR VIEWS











#### TRAILER INTERIOR VIEWS













# TORSUS° PRAETORIAN