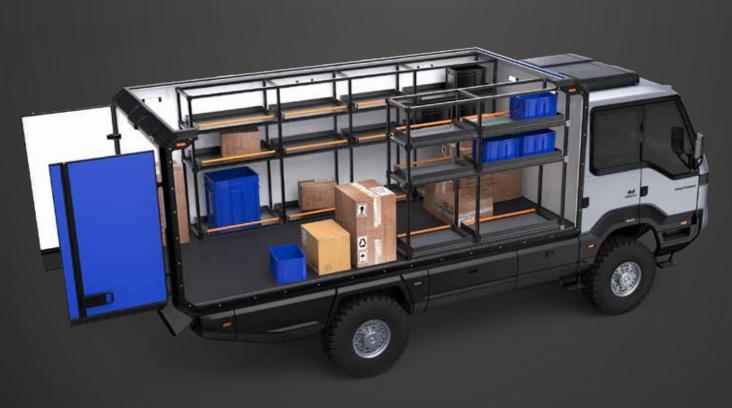

ROAD EQUIPPED

PASSENGERS + EQUIPMENT





# SCHOOL BUS













925 NM TORQUE



FULLY OFF ROAD EQUIPPED

REQUIPMENT





















### SAFARI INTERIOR VIEWS









# OVERLANDER











925 NM







# OVERLANDER INTERIOR VIEWS









# EXPEDITION











# EXPEDITION INTERIOR VIEWS



















925 NM





PASSENGERS + SKI GEAR

### SKI BUS INTERIOR VIEWS











# MOTORSPORT









RIVE 925 NM





FULLY OFF ROAD
EQUIPPED

### MOTORSPORT INTERIOR VIEW























#### RECOVERY









925 NM





FULLY OFF ROAD EQUIPPED

# RECOVERY INTERIOR VIEWS











# CARGO COURIER 004 **TORSUS** TORSUS Double cab version illustrated **AVAILABLE IN DOUBLE OR TRIPLE CAB**



925 NM TORQUE



FULLY OFF ROAD

EQUIPPED









#### CARGO INTERIOR VIEWS





















#### AMBULANCE INTERIOR VIEWS











## FIRE & RESCUE









925 NM TORQUE





III WATER Canon



































#### RECOVERY INTERIOR VIEWS











#### TRAILER INTERIOR VIEWS













# TORSUS° PRAETORIAN