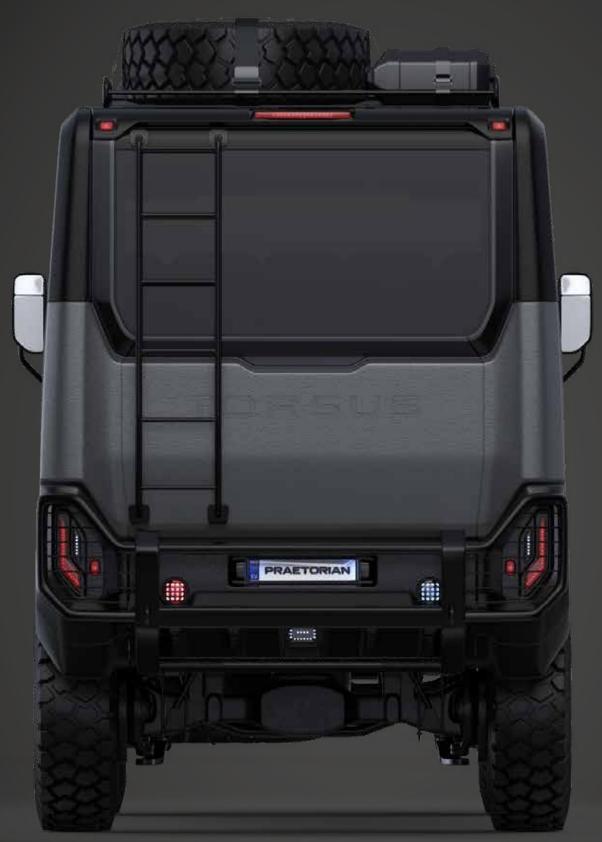

IOR VIEWS









# EXPEDITION











# EXPEDITION INTERIOR VIEWS



















925 NM





PASSENGERS + SKI GEAR

### SKI BUS INTERIOR VIEWS











# MOTORSPORT









RIVE 925 NM





FULLY OFF ROAD
EQUIPPED

### MOTORSPORT INTERIOR VIEW























#### RECOVERY









925 NM





FULLY OFF ROAD EQUIPPED

# RECOVERY INTERIOR VIEWS











# CARGO COURIER 004 **TORSUS** TORSUS Double cab version illustrated **AVAILABLE IN DOUBLE OR TRIPLE CAB**



925 NM TORQUE



FULLY OFF ROAD

EQUIPPED









#### CARGO INTERIOR VIEWS





















#### AMBULANCE INTERIOR VIEWS











## FIRE & RESCUE









925 NM TORQUE





III WATER Canon



































#### RECOVERY INTERIOR VIEWS











#### TRAILER INTERIOR VIEWS













# TORSUS° PRAETORIAN