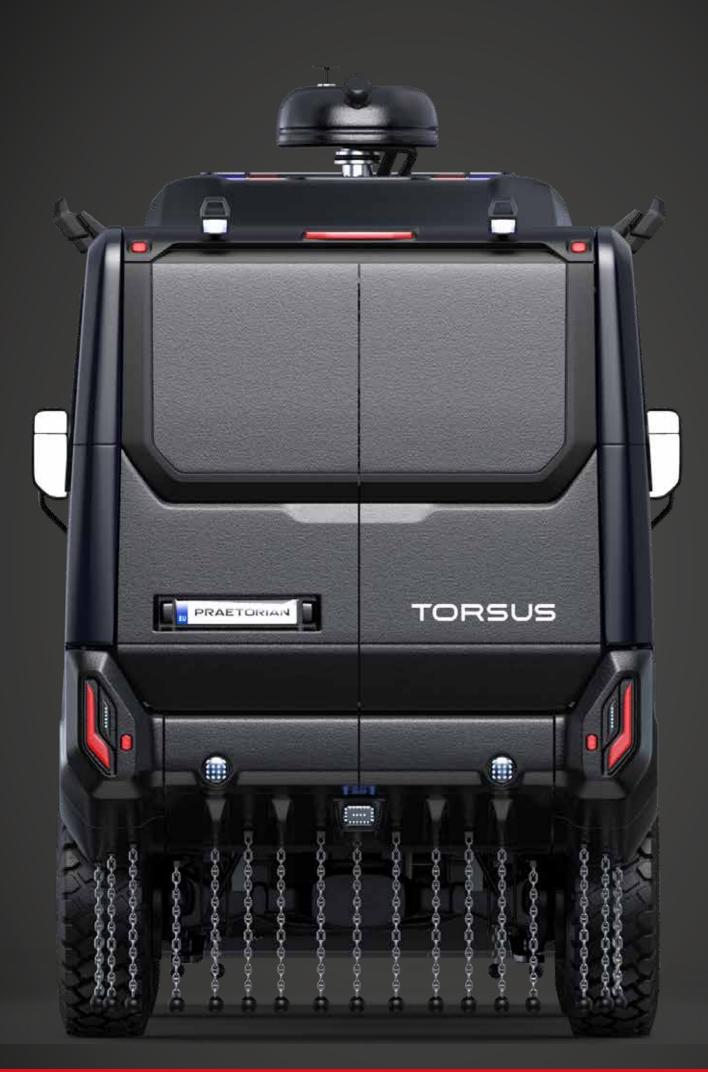

### SAFARI INTERIOR VIEWS









# OVERLANDER











925 NM







# OVERLANDER INTERIOR VIEWS









# EXPEDITION











# EXPEDITION INTERIOR VIEWS



















925 NM





PASSENGERS + SKI GEAR

### SKI BUS INTERIOR VIEWS











# MOTORSPORT









RIVE 925 NM





FULLY OFF ROAD
EQUIPPED

### MOTORSPORT INTERIOR VIEW























#### RECOVERY









925 NM





FULLY OFF ROAD EQUIPPED

# RECOVERY INTERIOR VIEWS











# CARGO COURIER 004 **TORSUS** TORSUS Double cab version illustrated **AVAILABLE IN DOUBLE OR TRIPLE CAB**



925 NM TORQUE



FULLY OFF ROAD

EQUIPPED









#### CARGO INTERIOR VIEWS





















#### AMBULANCE INTERIOR VIEWS











## FIRE & RESCUE









925 NM TORQUE





III WATER Canon



































#### RECOVERY INTERIOR VIEWS











#### TRAILER INTERIOR VIEWS













# TORSUS° PRAETORIAN