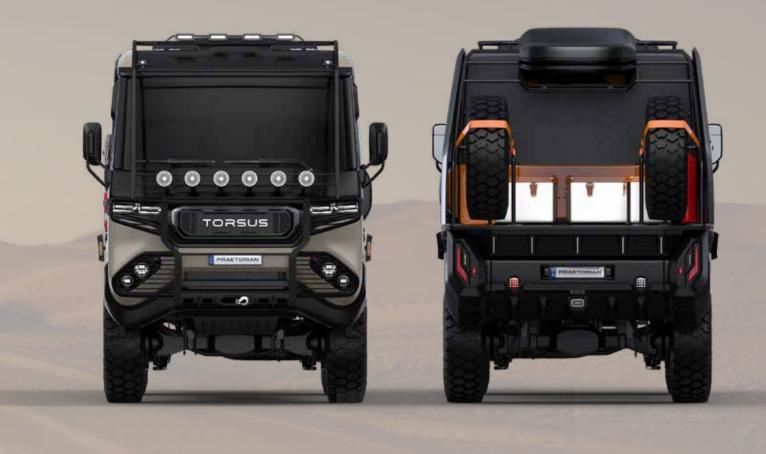

CUE51 |
| EXPEDITION23       | POLICE57        |
| SKI BUS27          | COMMANDB1       |
| MOTORSPORT31       | TRAILER65       |



## TRANSPORTER



















925 NM TORQUE



FULLY OFF ROAD EQUIPPED

SECULPMENT

# TRANSPORTER INTERIOR VIEWS



















925 NM TORQUE



FULLY OFF ROAD EQUIPPED

PASSENGERS + EQUIPMENT





# SCHOOL BUS













925 NM TORQUE



FULLY OFF ROAD EQUIPPED

REQUIPMENT





















### SAFARI INTERIOR VIEWS









# OVERLANDER











925 NM







# OVERLANDER INTERIOR VIEWS









# EXPEDITION











# EXPEDITION INTERIOR VIEWS



















925 NM





PASSENGERS + SKI GEAR

### SKI BUS INTERIOR VIEWS











# MOTORSPORT









RIVE 925 NM





FULLY OFF ROAD
EQUIPPED

### MOTORSPORT INTERIOR VIEW























#### RECOVERY









925 NM





FULLY OFF ROAD EQUIPPED

# RECOVERY INTERIOR VIEWS











# CARGO COURIER 004 **TORSUS** TORSUS Double cab version illustrated **AVAILABLE IN DOUBLE OR TRIPLE CAB**



925 NM TORQUE



FULLY OFF ROAD

EQUIPPED









#### CARGO INTERIOR VIEWS





















#### AMBULANCE INTERIOR VIEWS











## FIRE & RESCUE









925 NM TORQUE





III WATER Canon



































#### RECOVERY INTERIOR VIEWS











#### TRAILER INTERIOR VIEWS













# TORSUS° PRAETORIAN