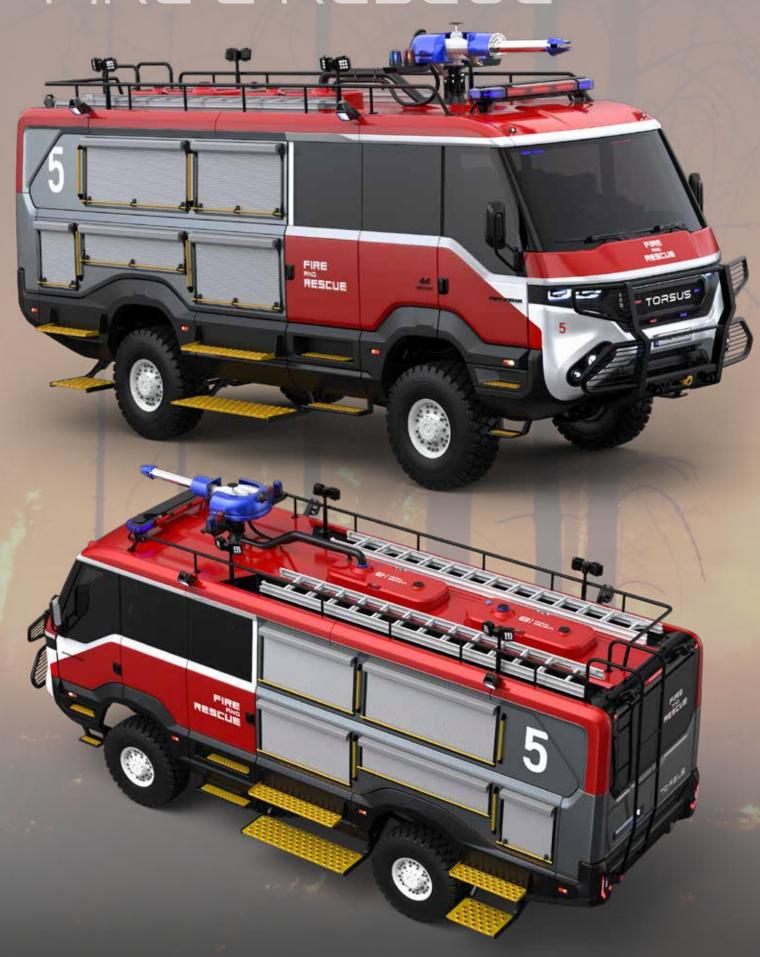

ORQUE



FULLY OFF ROAD EQUIPPED

REQUIPMENT





















### SAFARI INTERIOR VIEWS









# OVERLANDER











925 NM







# OVERLANDER INTERIOR VIEWS









# EXPEDITION











# EXPEDITION INTERIOR VIEWS



















925 NM





PASSENGERS + SKI GEAR

### SKI BUS INTERIOR VIEWS











# MOTORSPORT









RIVE 925 NM





FULLY OFF ROAD
EQUIPPED

### MOTORSPORT INTERIOR VIEW























#### RECOVERY









925 NM





FULLY OFF ROAD EQUIPPED

# RECOVERY INTERIOR VIEWS











# CARGO COURIER 004 **TORSUS** TORSUS Double cab version illustrated **AVAILABLE IN DOUBLE OR TRIPLE CAB**



925 NM TORQUE



FULLY OFF ROAD

EQUIPPED









#### CARGO INTERIOR VIEWS





















#### AMBULANCE INTERIOR VIEWS











## FIRE & RESCUE









925 NM TORQUE





III WATER Canon



































#### RECOVERY INTERIOR VIEWS











#### TRAILER INTERIOR VIEWS













# TORSUS° PRAETORIAN