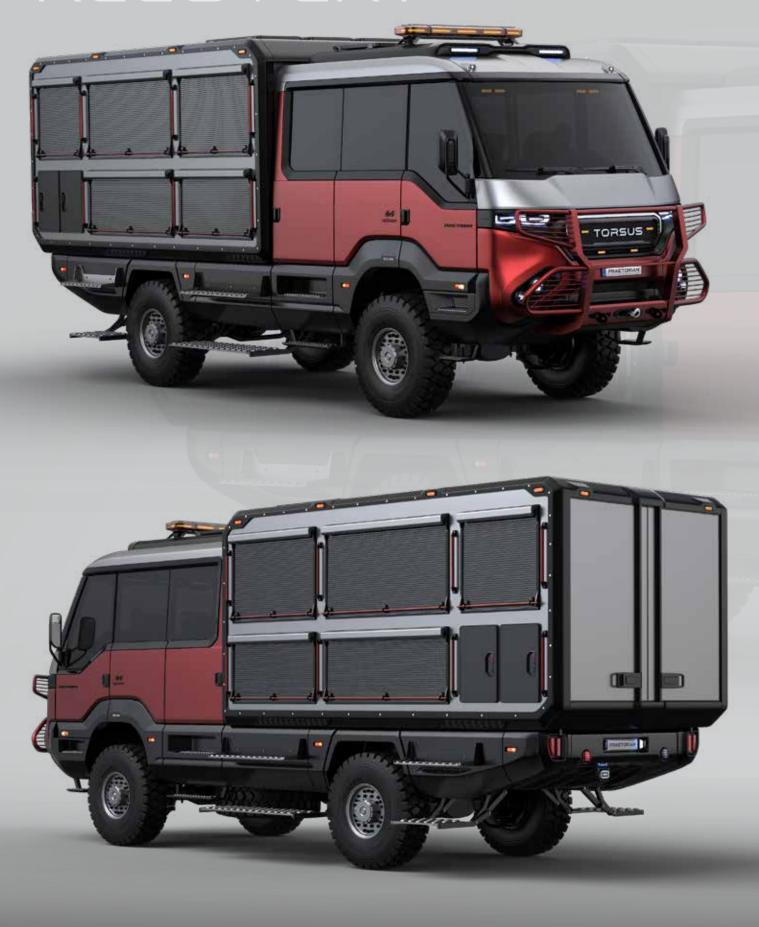

| POLICE57        |
| SKI BUS27          | COMMANDB1       |
| MOTORSPORT31       | TRAILER65       |



## TRANSPORTER



















925 NM TORQUE



FULLY OFF ROAD EQUIPPED

SECULPMENT

# TRANSPORTER INTERIOR VIEWS



















925 NM TORQUE



FULLY OFF ROAD EQUIPPED

PASSENGERS + EQUIPMENT





# SCHOOL BUS













925 NM TORQUE



FULLY OFF ROAD EQUIPPED

REQUIPMENT





















### SAFARI INTERIOR VIEWS









# OVERLANDER











925 NM







# OVERLANDER INTERIOR VIEWS









# EXPEDITION











# EXPEDITION INTERIOR VIEWS



















925 NM





PASSENGERS + SKI GEAR

### SKI BUS INTERIOR VIEWS











# MOTORSPORT









RIVE 925 NM





FULLY OFF ROAD
EQUIPPED

### MOTORSPORT INTERIOR VIEW























#### RECOVERY









925 NM





FULLY OFF ROAD EQUIPPED

# RECOVERY INTERIOR VIEWS











# CARGO COURIER 004 **TORSUS** TORSUS Double cab version illustrated **AVAILABLE IN DOUBLE OR TRIPLE CAB**



925 NM TORQUE



FULLY OFF ROAD

EQUIPPED









#### CARGO INTERIOR VIEWS





















#### AMBULANCE INTERIOR VIEWS











## FIRE & RESCUE









925 NM TORQUE





III WATER Canon



































#### RECOVERY INTERIOR VIEWS











#### TRAILER INTERIOR VIEWS













# TORSUS° PRAETORIAN