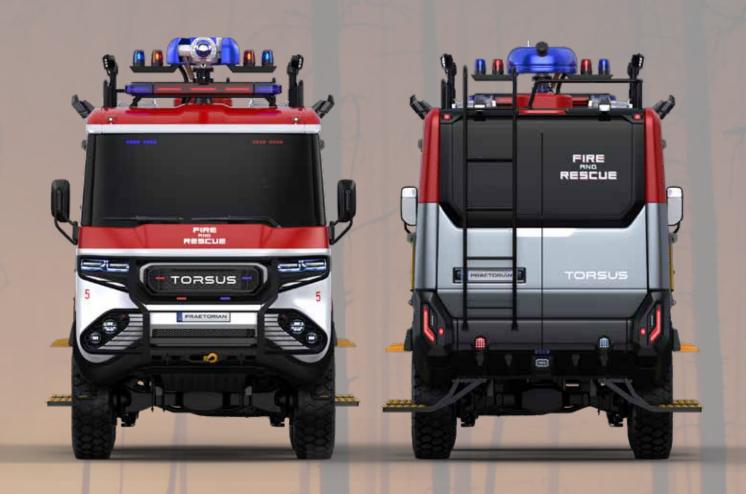

QUE



FULLY OFF ROAD EQUIPPED

REQUIPMENT





















### SAFARI INTERIOR VIEWS









# OVERLANDER











925 NM







# OVERLANDER INTERIOR VIEWS









# EXPEDITION











# EXPEDITION INTERIOR VIEWS



















925 NM





PASSENGERS + SKI GEAR

### SKI BUS INTERIOR VIEWS











# MOTORSPORT









RIVE 925 NM





FULLY OFF ROAD
EQUIPPED

### MOTORSPORT INTERIOR VIEW























#### RECOVERY









925 NM





FULLY OFF ROAD EQUIPPED

# RECOVERY INTERIOR VIEWS











# CARGO COURIER 004 **TORSUS** TORSUS Double cab version illustrated **AVAILABLE IN DOUBLE OR TRIPLE CAB**



925 NM TORQUE



FULLY OFF ROAD

EQUIPPED









#### CARGO INTERIOR VIEWS





















#### AMBULANCE INTERIOR VIEWS











## FIRE & RESCUE









925 NM TORQUE





III WATER Canon



































#### RECOVERY INTERIOR VIEWS











#### TRAILER INTERIOR VIEWS













# TORSUS° PRAETORIAN