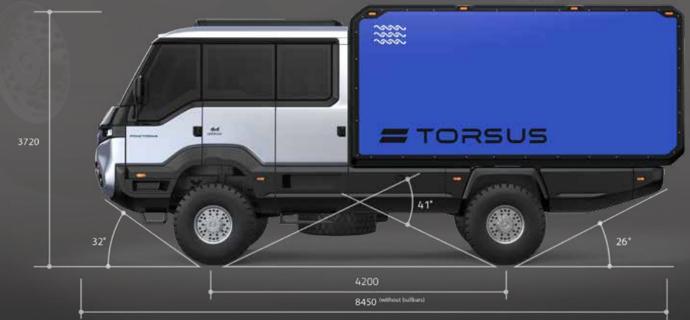

# CARGO COURIER 004 **TORSUS** TORSUS Double cab version illustrated **AVAILABLE IN DOUBLE OR TRIPLE CAB**

925 NM TORQUE

FULLY OFF ROAD

EQUIPPED