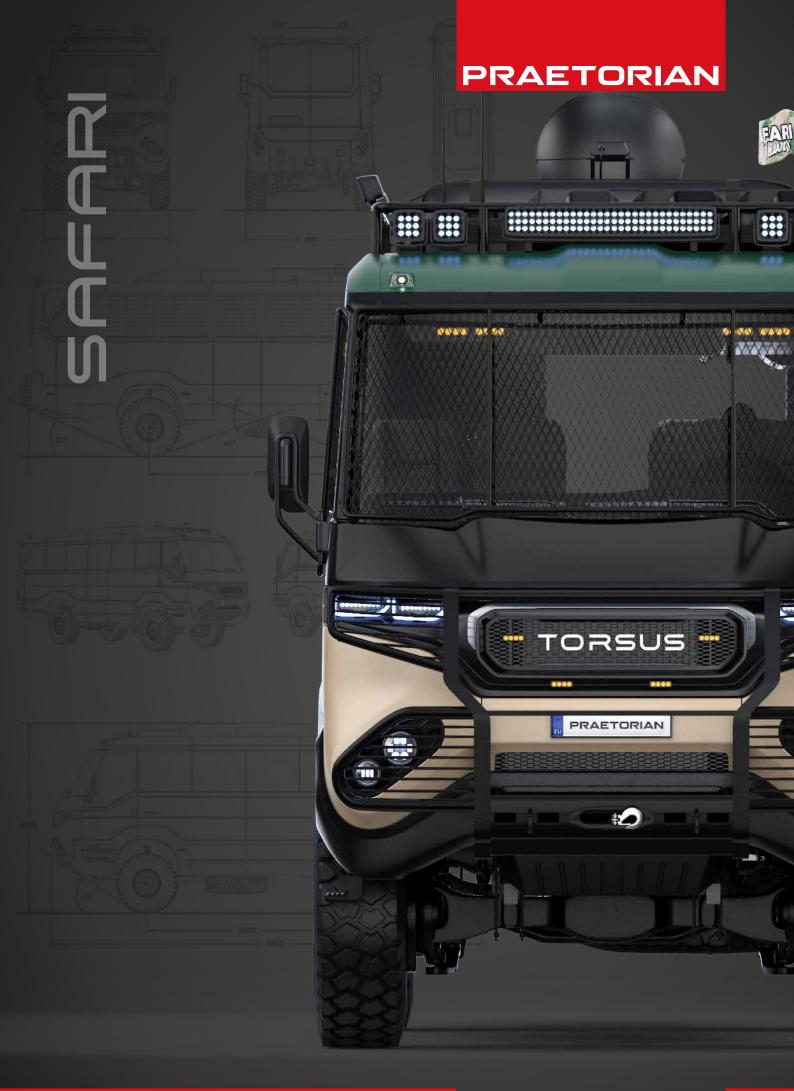

configuration that fits your exact needs, speak to us and we can help design a vehicle that's perfect for your requirements.

### CONTENTS

| TRANSPORTER3       | UTICITY35       |
|--------------------|-----------------|
| MINE TRANSFER BUS7 | RECOVERY39      |
| SCHOOL BUS11       | CARGO43         |
| SAFARI15           | AMBULANCE47     |
| OVERLANDER19       | FIRE & RESCUE51 |
| EXPEDITION23       | POLICE57        |
| SKI BUS27          | COMMANDB1       |
| MOTORSPORT31       | TRAILER65       |



## TRANSPORTER



















925 NM TORQUE



FULLY OFF ROAD EQUIPPED

SECULPMENT

# TRANSPORTER INTERIOR VIEWS



















925 NM TORQUE



FULLY OFF ROAD EQUIPPED

PASSENGERS + EQUIPMENT





# SCHOOL BUS













925 NM TORQUE



FULLY OFF ROAD EQUIPPED

REQUIPMENT





















### SAFARI INTERIOR VIEWS









# OVERLANDER











925 NM







# OVERLANDER INTERIOR VIEWS









# EXPEDITION











# EXPEDITION INTERIOR VIEWS



















925 NM





PASSENGERS + SKI GEAR

### SKI BUS INTERIOR VIEWS











# MOTORSPORT









RIVE 925 NM





FULLY OFF ROAD
EQUIPPED

### MOTORSPORT INTERIOR VIEW























#### RECOVERY









925 NM





FULLY OFF ROAD EQUIPPED

# RECOVERY INTERIOR VIEWS











# CARGO COURIER 004 **TORSUS** TORSUS Double cab version illustrated **AVAILABLE IN DOUBLE OR TRIPLE CAB**



925 NM TORQUE



FULLY OFF ROAD

EQUIPPED









#### CARGO INTERIOR VIEWS





















#### AMBULANCE INTERIOR VIEWS











## FIRE & RESCUE









925 NM TORQUE





III WATER Canon