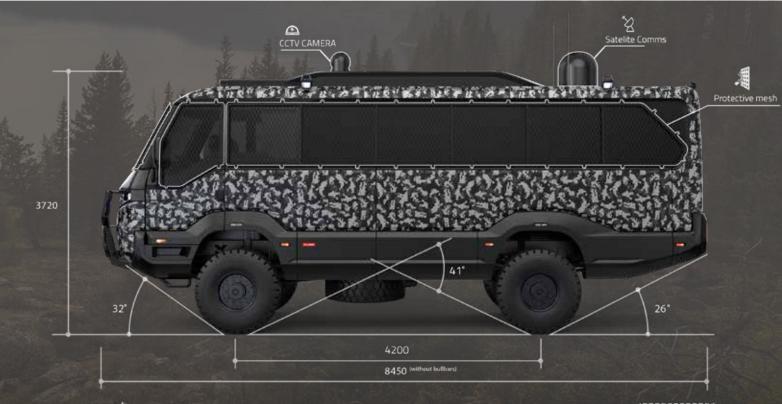

SAFARI INTERIOR VIEWS









# OVERLANDER











925 NM







# OVERLANDER INTERIOR VIEWS









# EXPEDITION











# EXPEDITION INTERIOR VIEWS



















925 NM





PASSENGERS + SKI GEAR

### SKI BUS INTERIOR VIEWS











# MOTORSPORT









RIVE 925 NM





FULLY OFF ROAD
EQUIPPED

### MOTORSPORT INTERIOR VIEW























#### RECOVERY









925 NM





FULLY OFF ROAD EQUIPPED

# RECOVERY INTERIOR VIEWS











# CARGO COURIER 004 **TORSUS** TORSUS Double cab version illustrated **AVAILABLE IN DOUBLE OR TRIPLE CAB**



925 NM TORQUE



FULLY OFF ROAD

EQUIPPED









#### CARGO INTERIOR VIEWS





















#### AMBULANCE INTERIOR VIEWS











## FIRE & RESCUE









925 NM TORQUE





III WATER Canon



































#### RECOVERY INTERIOR VIEWS











#### TRAILER INTERIOR VIEWS













# TORSUS° PRAETORIAN