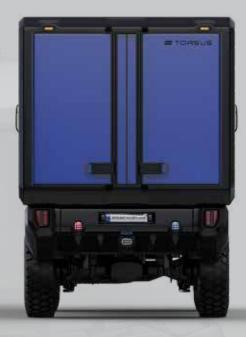

# CARGO COURIER 004 **TORSUS** TORSUS Double cab version illustrated **AVAILABLE IN DOUBLE OR TRIPLE CAB**

925 NM TORQUE

FULLY OFF ROAD

EQUIPPED