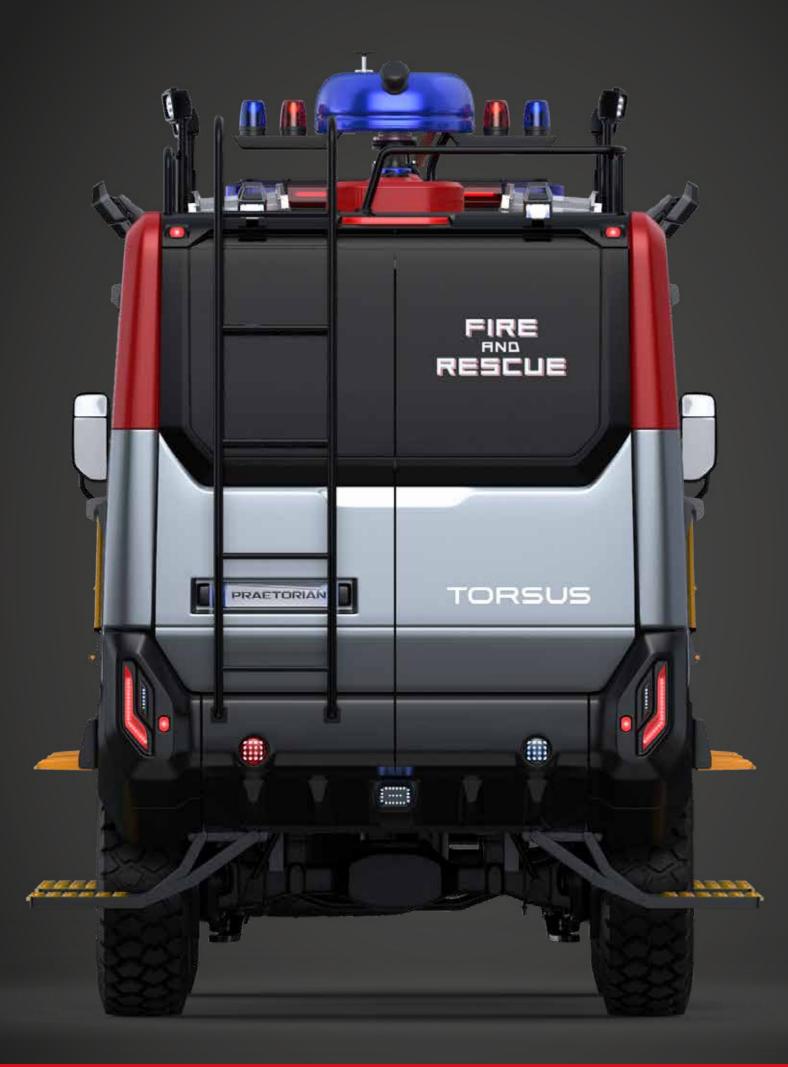

### SAFARI INTERIOR VIEWS









# OVERLANDER











925 NM







# OVERLANDER INTERIOR VIEWS









# EXPEDITION











# EXPEDITION INTERIOR VIEWS



















925 NM





PASSENGERS + SKI GEAR

### SKI BUS INTERIOR VIEWS











# MOTORSPORT









RIVE 925 NM





FULLY OFF ROAD
EQUIPPED

### MOTORSPORT INTERIOR VIEW























#### RECOVERY









925 NM





FULLY OFF ROAD EQUIPPED

# RECOVERY INTERIOR VIEWS











# CARGO COURIER 004 **TORSUS** TORSUS Double cab version illustrated **AVAILABLE IN DOUBLE OR TRIPLE CAB**



925 NM TORQUE



FULLY OFF ROAD

EQUIPPED









#### CARGO INTERIOR VIEWS





















#### AMBULANCE INTERIOR VIEWS











## FIRE & RESCUE









925 NM TORQUE





III WATER Canon



































#### RECOVERY INTERIOR VIEWS











#### TRAILER INTERIOR VIEWS













# TORSUS° PRAETORIAN