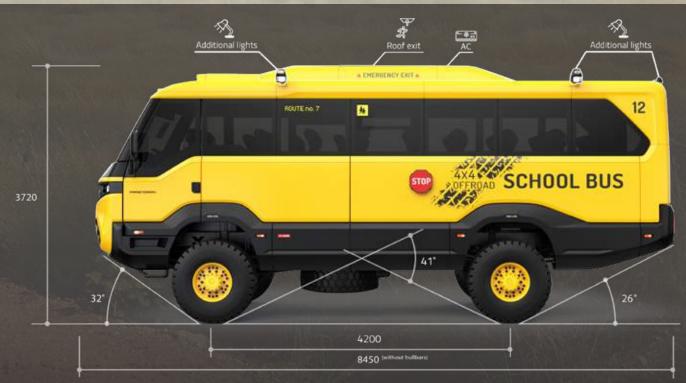

are made to customer specifications, so if you don't see a configuration that fits your exact needs, speak to us and we can help design a vehicle that's perfect for your requirements.

### CONTENTS

| TRANSPORTER3       | UTICITY35       |
|--------------------|-----------------|
| MINE TRANSFER BUS7 | RECOVERY39      |
| SCHOOL BUS11       | CARGO43         |
| SAFARI15           | AMBULANCE47     |
| OVERLANDER19       | FIRE & RESCUE51 |
| EXPEDITION23       | POLICE57        |
| SKI BUS27          | COMMANDB1       |
| MOTORSPORT31       | TRAILER65       |



## TRANSPORTER



















925 NM TORQUE



FULLY OFF ROAD EQUIPPED

SECULPMENT

# TRANSPORTER INTERIOR VIEWS



















925 NM TORQUE



FULLY OFF ROAD EQUIPPED

PASSENGERS + EQUIPMENT





# SCHOOL BUS













925 NM TORQUE



FULLY OFF ROAD EQUIPPED

REQUIPMENT





















### SAFARI INTERIOR VIEWS









# OVERLANDER











925 NM







# OVERLANDER INTERIOR VIEWS









# EXPEDITION











# EXPEDITION INTERIOR VIEWS



















925 NM





PASSENGERS + SKI GEAR

### SKI BUS INTERIOR VIEWS











# MOTORSPORT









RIVE 925 NM





FULLY OFF ROAD
EQUIPPED

### MOTORSPORT INTERIOR VIEW























#### RECOVERY









925 NM





FULLY OFF ROAD EQUIPPED

# RECOVERY INTERIOR VIEWS











# CARGO COURIER 004 **TORSUS** TORSUS Double cab version illustrated **AVAILABLE IN DOUBLE OR TRIPLE CAB**



925 NM TORQUE



FULLY OFF ROAD

EQUIPPED









#### CARGO INTERIOR VIEWS





















#### AMBULANCE INTERIOR VIEWS











## FIR