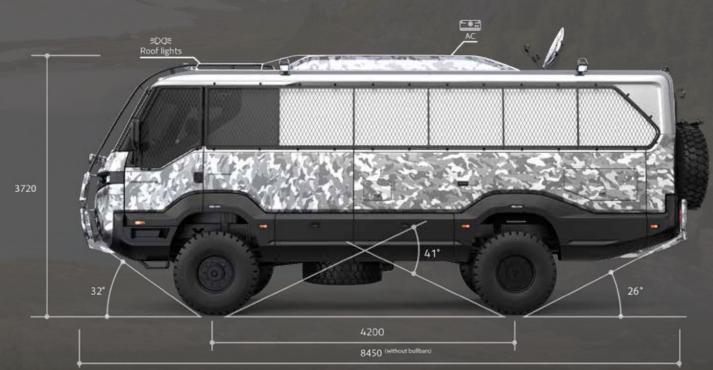

## TRANSPORTER

925 NM TORQUE

FULLY OFF ROAD EQUIPPED

SECULPMENT

# TRANSPORTER INTERIOR VIEWS

925 NM TORQUE

FULLY OFF ROAD EQUIPPED

PASSENGERS + EQUIPMENT