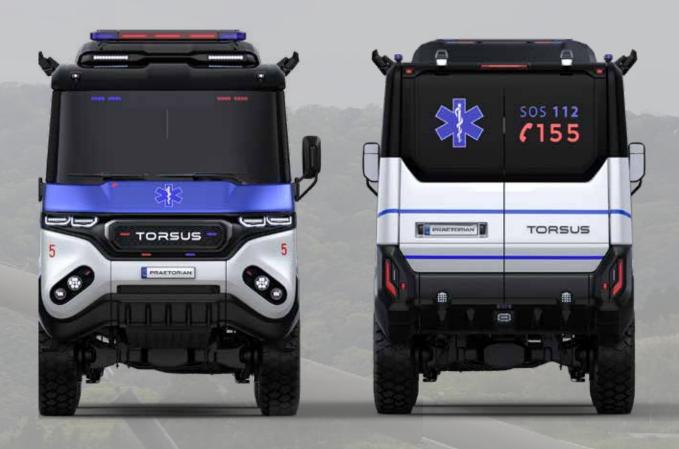

QUIPPED

PASSENGERS + EQUIPMENT





# SCHOOL BUS













925 NM TORQUE



FULLY OFF ROAD EQUIPPED

REQUIPMENT





















### SAFARI INTERIOR VIEWS









# OVERLANDER











925 NM







# OVERLANDER INTERIOR VIEWS









# EXPEDITION











# EXPEDITION INTERIOR VIEWS



















925 NM





PASSENGERS + SKI GEAR

### SKI BUS INTERIOR VIEWS











# MOTORSPORT









RIVE 925 NM





FULLY OFF ROAD
EQUIPPED

### MOTORSPORT INTERIOR VIEW























#### RECOVERY









925 NM





FULLY OFF ROAD EQUIPPED

# RECOVERY INTERIOR VIEWS











# CARGO COURIER 004 **TORSUS** TORSUS Double cab version illustrated **AVAILABLE IN DOUBLE OR TRIPLE CAB**



925 NM TORQUE



FULLY OFF ROAD

EQUIPPED









#### CARGO INTERIOR VIEWS





















#### AMBULANCE INTERIOR VIEWS











## FIRE & RESCUE









925 NM TORQUE





III WATER Canon



































#### RECOVERY INTERIOR VIEWS











#### TRAILER INTERIOR VIEWS













# TORSUS° PRAETORIAN