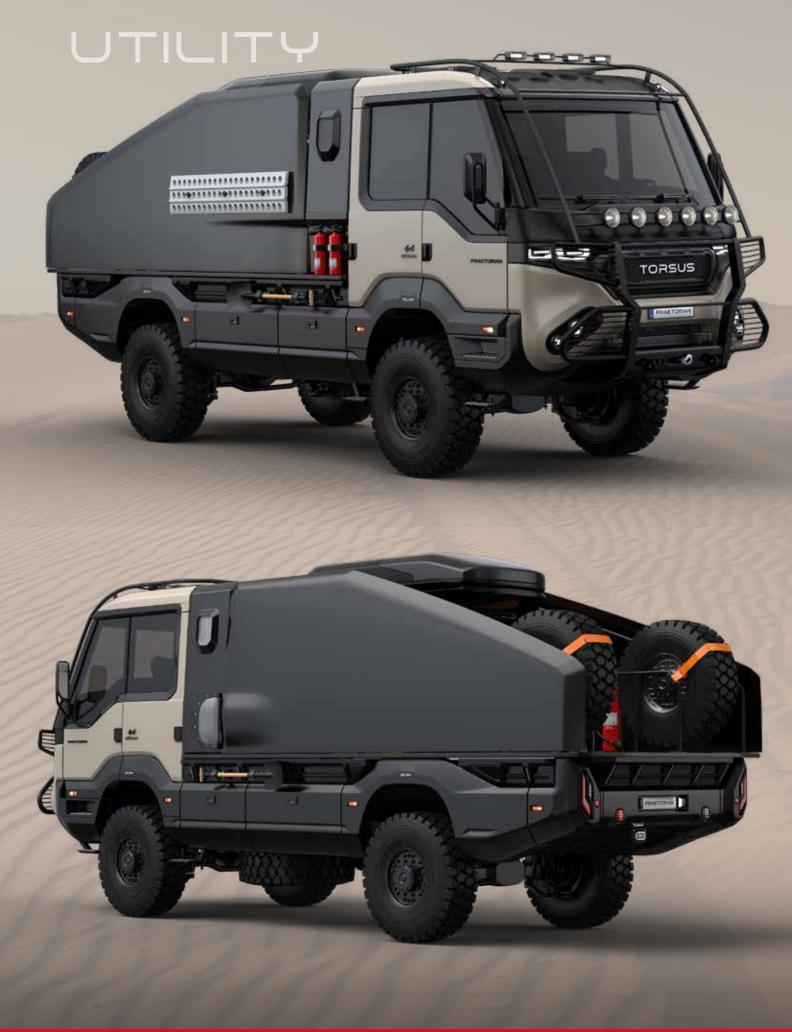

ESCUE51 |
| EXPEDITION23       | POLICE57        |
| SKI BUS27          | COMMANDB1       |
| MOTORSPORT31       | TRAILER65       |



## TRANSPORTER



















925 NM TORQUE



FULLY OFF ROAD EQUIPPED

SECULPMENT

# TRANSPORTER INTERIOR VIEWS



















925 NM TORQUE



FULLY OFF ROAD EQUIPPED

PASSENGERS + EQUIPMENT





# SCHOOL BUS













925 NM TORQUE



FULLY OFF ROAD EQUIPPED

REQUIPMENT





















### SAFARI INTERIOR VIEWS









# OVERLANDER











925 NM







# OVERLANDER INTERIOR VIEWS









# EXPEDITION











# EXPEDITION INTERIOR VIEWS



















925 NM





PASSENGERS + SKI GEAR

### SKI BUS INTERIOR VIEWS











# MOTORSPORT









RIVE 925 NM





FULLY OFF ROAD
EQUIPPED

### MOTORSPORT INTERIOR VIEW























#### RECOVERY









925 NM





FULLY OFF ROAD EQUIPPED

# RECOVERY INTERIOR VIEWS











# CARGO COURIER 004 **TORSUS** TORSUS Double cab version illustrated **AVAILABLE IN DOUBLE OR TRIPLE CAB**



925 NM TORQUE



FULLY OFF ROAD

EQUIPPED









#### CARGO INTERIOR VIEWS





















#### AMBULANCE INTERIOR VIEWS











## FIRE & RESCUE









925 NM TORQUE





III WATER Canon



































#### RECOVERY INTERIOR VIEWS











#### TRAILER INTERIOR VIEWS













# TORSUS° PRAETORIAN