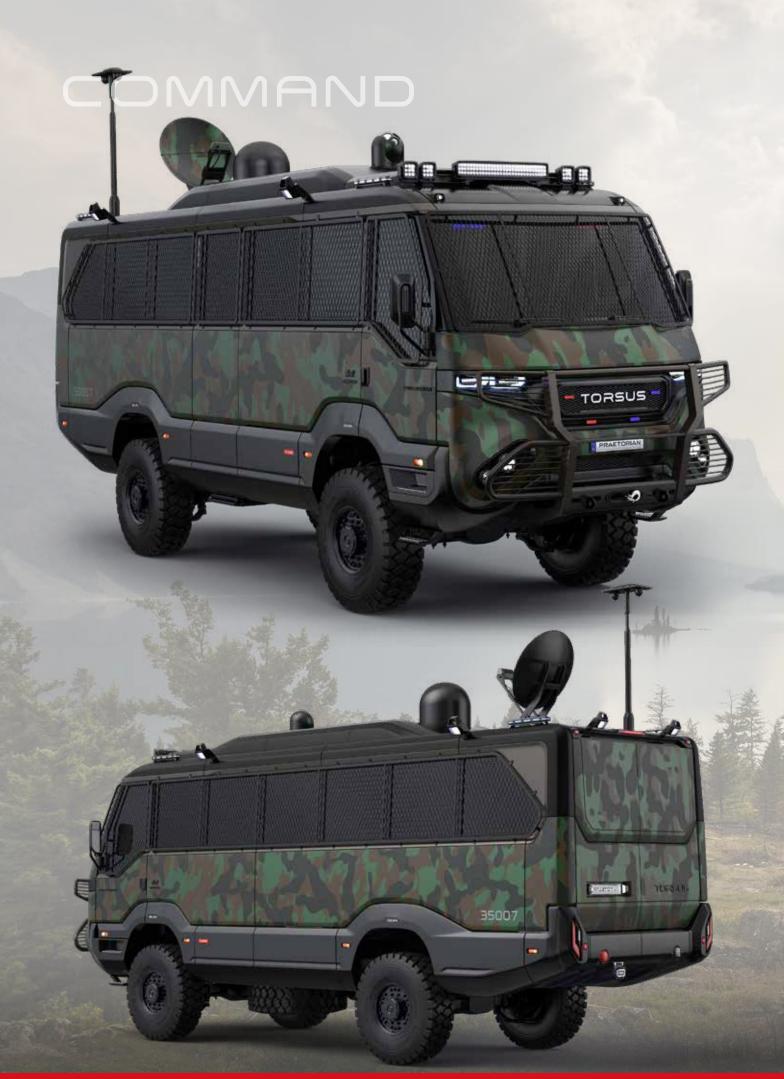

### SAFARI INTERIOR VIEWS









# OVERLANDER











925 NM







# OVERLANDER INTERIOR VIEWS









# EXPEDITION











# EXPEDITION INTERIOR VIEWS



















925 NM





PASSENGERS + SKI GEAR

### SKI BUS INTERIOR VIEWS











# MOTORSPORT









RIVE 925 NM





FULLY OFF ROAD
EQUIPPED

### MOTORSPORT INTERIOR VIEW























#### RECOVERY









925 NM





FULLY OFF ROAD EQUIPPED

# RECOVERY INTERIOR VIEWS











# CARGO COURIER 004 **TORSUS** TORSUS Double cab version illustrated **AVAILABLE IN DOUBLE OR TRIPLE CAB**



925 NM TORQUE



FULLY OFF ROAD

EQUIPPED









#### CARGO INTERIOR VIEWS





















#### AMBULANCE INTERIOR VIEWS











## FIRE & RESCUE









925 NM TORQUE





III WATER Canon



































#### RECOVERY INTERIOR VIEWS











#### TRAILER INTERIOR VIEWS













# TORSUS° PRAETORIAN