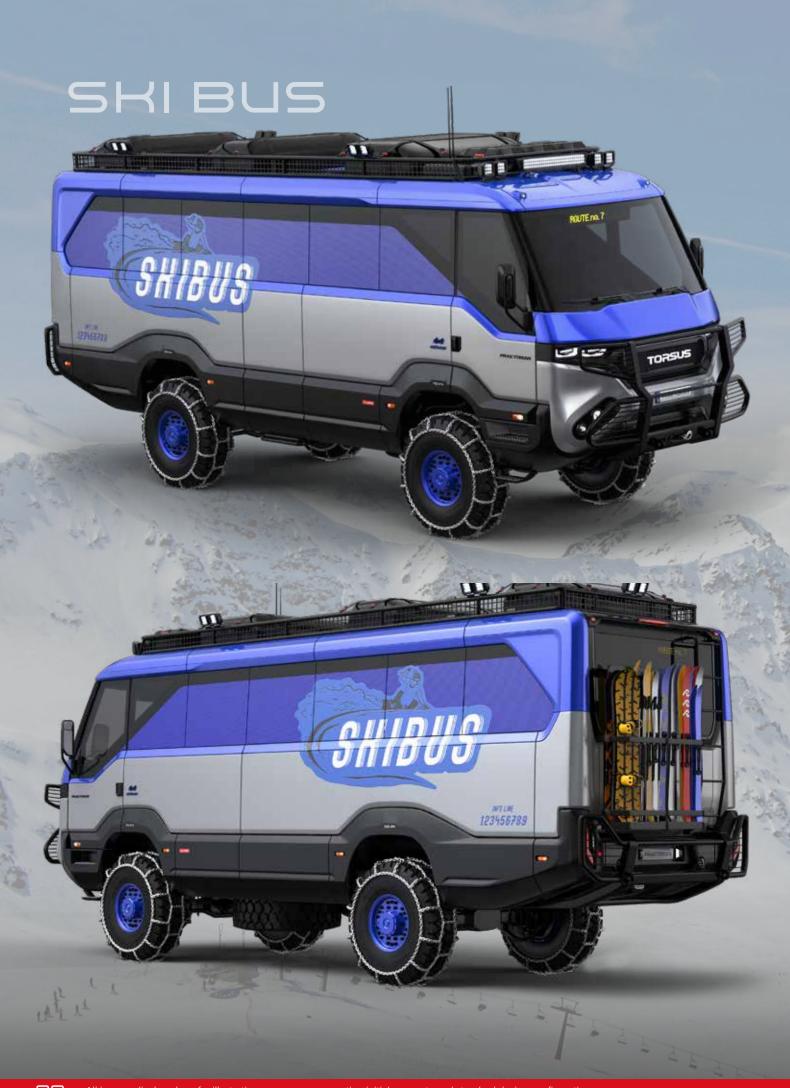

-----------|-----------------|
| MINE TRANSFER BUS7 | RECOVERY39      |
| SCHOOL BUS11       | CARGO43         |
| SAFARI15           | AMBULANCE47     |
| OVERLANDER19       | FIRE & RESCUE51 |
| EXPEDITION23       | POLICE57        |
| SKI BUS27          | COMMANDB1       |
| MOTORSPORT31       | TRAILER65       |



## TRANSPORTER



















925 NM TORQUE



FULLY OFF ROAD EQUIPPED

SECULPMENT

# TRANSPORTER INTERIOR VIEWS



















925 NM TORQUE



FULLY OFF ROAD EQUIPPED

PASSENGERS + EQUIPMENT





# SCHOOL BUS













925 NM TORQUE



FULLY OFF ROAD EQUIPPED

REQUIPMENT





















### SAFARI INTERIOR VIEWS









# OVERLANDER











925 NM







# OVERLANDER INTERIOR VIEWS









# EXPEDITION











# EXPEDITION INTERIOR VIEWS



















925 NM





PASSENGERS + SKI GEAR

### SKI BUS INTERIOR VIEWS











# MOTORSPORT









RIVE 925 NM





FULLY OFF ROAD
EQUIPPED

### MOTORSPORT INTERIOR VIEW























#### RECOVERY









925 NM





FULLY OFF ROAD EQUIPPED

# RECOVERY INTERIOR VIEWS











# CARGO COURIER 004 **TORSUS** TORSUS Double cab version illustrated **AVAILABLE IN DOUBLE OR TRIPLE CAB**



925 NM TORQUE



FULLY OFF ROAD

EQUIPPED









#### CARGO INTERIOR VIEWS





















#### AMBULANCE INTERIOR VIEWS











## FIRE & RESCUE









925 NM TORQUE





III WATER Canon



































#### RECOVERY INTERIOR VIEWS











#### TRAILER INTERIOR VIEWS













# TORSUS° PRAETORIAN