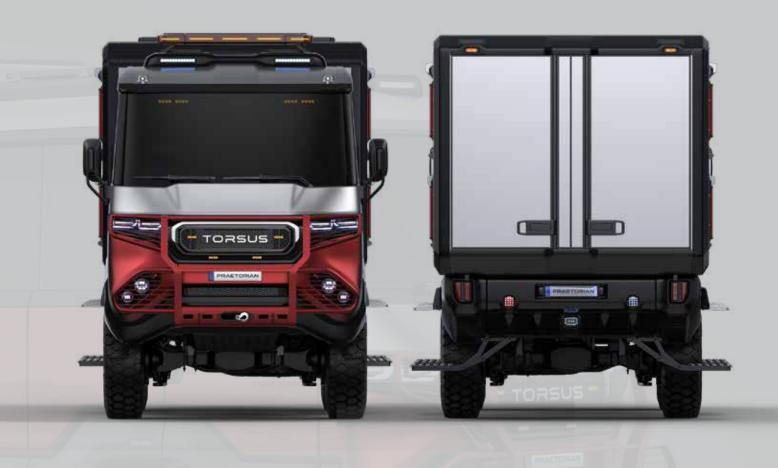

| POLICE57        |
| SKI BUS27          | COMMANDB1       |
| MOTORSPORT31       | TRAILER65       |



## TRANSPORTER



















925 NM TORQUE



FULLY OFF ROAD EQUIPPED

SECULPMENT

# TRANSPORTER INTERIOR VIEWS



















925 NM TORQUE



FULLY OFF ROAD EQUIPPED

PASSENGERS + EQUIPMENT





# SCHOOL BUS













925 NM TORQUE



FULLY OFF ROAD EQUIPPED

REQUIPMENT





















### SAFARI INTERIOR VIEWS









# OVERLANDER











925 NM







# OVERLANDER INTERIOR VIEWS









# EXPEDITION











# EXPEDITION INTERIOR VIEWS



















925 NM





PASSENGERS + SKI GEAR

### SKI BUS INTERIOR VIEWS











# MOTORSPORT









RIVE 925 NM





FULLY OFF ROAD
EQUIPPED

### MOTORSPORT INTERIOR VIEW























#### RECOVERY









925 NM





FULLY OFF ROAD EQUIPPED

# RECOVERY INTERIOR VIEWS











# CARGO COURIER 004 **TORSUS** TORSUS Double cab version illustrated **AVAILABLE IN DOUBLE OR TRIPLE CAB**



925 NM TORQUE



FULLY OFF ROAD

EQUIPPED









#### CARGO INTERIOR VIEWS





















#### AMBULANCE INTERIOR VIEWS











## FIRE & RESCUE









925 NM TORQUE





III WATER Canon



































#### RECOVERY INTERIOR VIEWS











#### TRAILER INTERIOR VIEWS













# TORSUS° PRAETORIAN