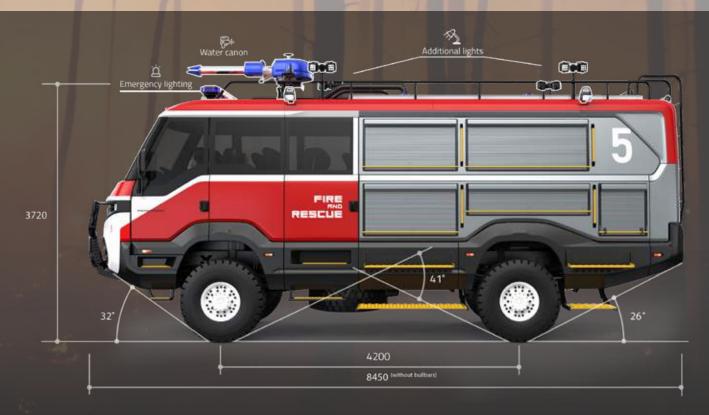

E



FULLY OFF ROAD EQUIPPED

REQUIPMENT





















### SAFARI INTERIOR VIEWS









# OVERLANDER











925 NM







# OVERLANDER INTERIOR VIEWS









# EXPEDITION











# EXPEDITION INTERIOR VIEWS



















925 NM





PASSENGERS + SKI GEAR

### SKI BUS INTERIOR VIEWS











# MOTORSPORT









RIVE 925 NM





FULLY OFF ROAD
EQUIPPED

### MOTORSPORT INTERIOR VIEW























#### RECOVERY









925 NM





FULLY OFF ROAD EQUIPPED

# RECOVERY INTERIOR VIEWS











# CARGO COURIER 004 **TORSUS** TORSUS Double cab version illustrated **AVAILABLE IN DOUBLE OR TRIPLE CAB**



925 NM TORQUE



FULLY OFF ROAD

EQUIPPED









#### CARGO INTERIOR VIEWS





















#### AMBULANCE INTERIOR VIEWS











## FIRE & RESCUE









925 NM TORQUE





III WATER Canon



































#### RECOVERY INTERIOR VIEWS











#### TRAILER INTERIOR VIEWS













# TORSUS° PRAETORIAN