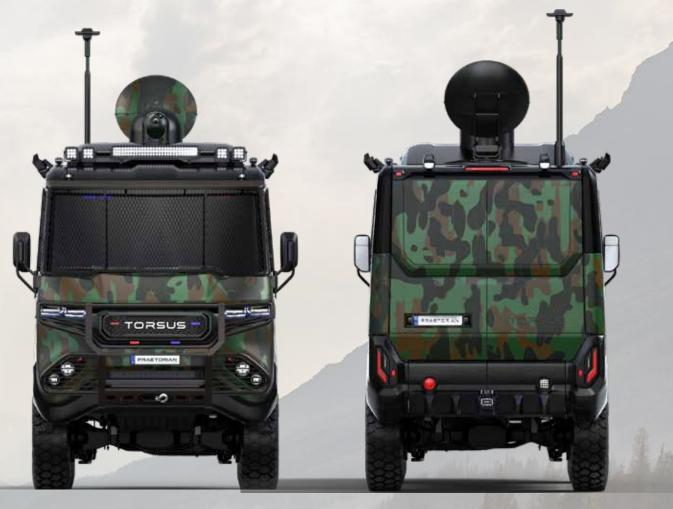

# SAFARI INTERIOR VIEWS









# OVERLANDER











925 NM







# OVERLANDER INTERIOR VIEWS









# EXPEDITION











# EXPEDITION INTERIOR VIEWS



















925 NM





PASSENGERS + SKI GEAR

### SKI BUS INTERIOR VIEWS











# MOTORSPORT









RIVE 925 NM





FULLY OFF ROAD
EQUIPPED

### MOTORSPORT INTERIOR VIEW























#### RECOVERY









925 NM





FULLY OFF ROAD EQUIPPED

# RECOVERY INTERIOR VIEWS











# CARGO COURIER 004 **TORSUS** TORSUS Double cab version illustrated **AVAILABLE IN DOUBLE OR TRIPLE CAB**



925 NM TORQUE



FULLY OFF ROAD

EQUIPPED









#### CARGO INTERIOR VIEWS





















#### AMBULANCE INTERIOR VIEWS











## FIRE & RESCUE









925 NM TORQUE





III WATER Canon



































#### RECOVERY INTERIOR VIEWS











#### TRAILER INTERIOR VIEWS













# TORSUS° PRAETORIAN