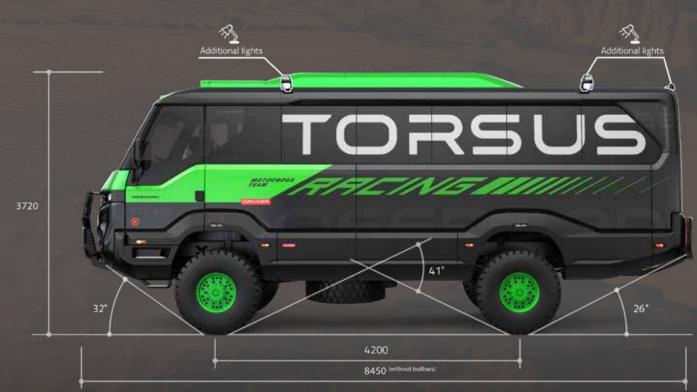

O43         |
| SAFARI15           | AMBULANCE47     |
| OVERLANDER19       | FIRE & RESCUE51 |
| EXPEDITION23       | POLICE57        |
| SKI BUS27          | COMMANDB1       |
| MOTORSPORT31       | TRAILER65       |



## TRANSPORTER



















925 NM TORQUE



FULLY OFF ROAD EQUIPPED

SECULPMENT

# TRANSPORTER INTERIOR VIEWS



















925 NM TORQUE



FULLY OFF ROAD EQUIPPED

PASSENGERS + EQUIPMENT





# SCHOOL BUS













925 NM TORQUE



FULLY OFF ROAD EQUIPPED

REQUIPMENT





















### SAFARI INTERIOR VIEWS









# OVERLANDER











925 NM







# OVERLANDER INTERIOR VIEWS









# EXPEDITION











# EXPEDITION INTERIOR VIEWS



















925 NM





PASSENGERS + SKI GEAR

### SKI BUS INTERIOR VIEWS











# MOTORSPORT









RIVE 925 NM





FULLY OFF ROAD
EQUIPPED

### MOTORSPORT INTERIOR VIEW























#### RECOVERY









925 NM





FULLY OFF ROAD EQUIPPED

# RECOVERY INTERIOR VIEWS











# CARGO COURIER 004 **TORSUS** TORSUS Double cab version illustrated **AVAILABLE IN DOUBLE OR TRIPLE CAB**



925 NM TORQUE



FULLY OFF ROAD

EQUIPPED









#### CARGO INTERIOR VIEWS





















#### AMBULANCE INTERIOR VIEWS











## FIRE & RESCUE









925 NM TORQUE





III WATER Canon



































#### RECOVERY INTERIOR VIEWS











#### TRAILER INTERIOR VIEWS













# TORSUS° PRAETORIAN