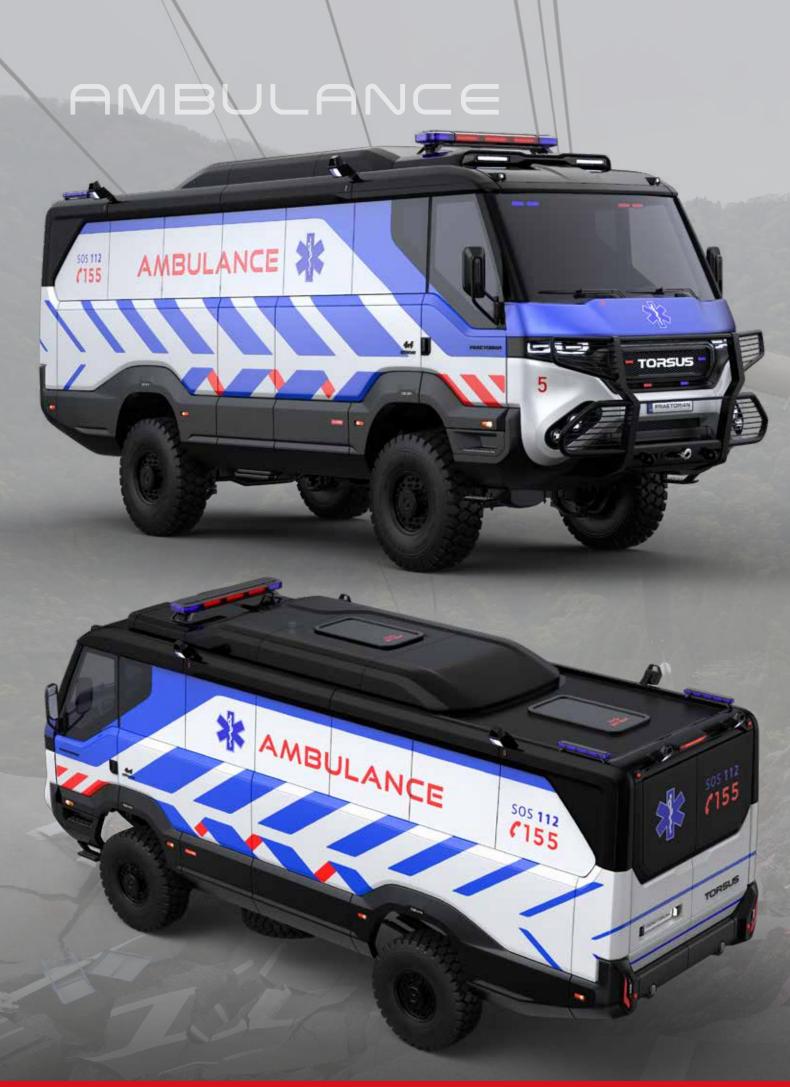

EQUIPPED

PASSENGERS + EQUIPMENT





# SCHOOL BUS













925 NM TORQUE



FULLY OFF ROAD EQUIPPED

REQUIPMENT





















### SAFARI INTERIOR VIEWS









# OVERLANDER











925 NM







# OVERLANDER INTERIOR VIEWS









# EXPEDITION











# EXPEDITION INTERIOR VIEWS



















925 NM





PASSENGERS + SKI GEAR

### SKI BUS INTERIOR VIEWS











# MOTORSPORT









RIVE 925 NM





FULLY OFF ROAD
EQUIPPED

### MOTORSPORT INTERIOR VIEW























#### RECOVERY









925 NM





FULLY OFF ROAD EQUIPPED

# RECOVERY INTERIOR VIEWS











# CARGO COURIER 004 **TORSUS** TORSUS Double cab version illustrated **AVAILABLE IN DOUBLE OR TRIPLE CAB**



925 NM TORQUE



FULLY OFF ROAD

EQUIPPED









#### CARGO INTERIOR VIEWS





















#### AMBULANCE INTERIOR VIEWS











## FIRE & RESCUE









925 NM TORQUE





III WATER Canon



































#### RECOVERY INTERIOR VIEWS











#### TRAILER INTERIOR VIEWS













# TORSUS° PRAETORIAN