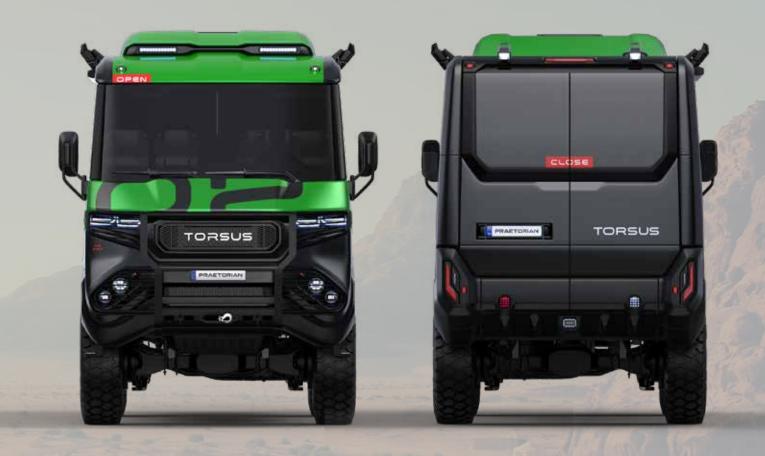

RGO43         |
| SAFARI15           | AMBULANCE47     |
| OVERLANDER19       | FIRE & RESCUE51 |
| EXPEDITION23       | POLICE57        |
| SKI BUS27          | COMMANDB1       |
| MOTORSPORT31       | TRAILER65       |



## TRANSPORTER



















925 NM TORQUE



FULLY OFF ROAD EQUIPPED

SECULPMENT

# TRANSPORTER INTERIOR VIEWS



















925 NM TORQUE



FULLY OFF ROAD EQUIPPED

PASSENGERS + EQUIPMENT





# SCHOOL BUS













925 NM TORQUE



FULLY OFF ROAD EQUIPPED

REQUIPMENT





















### SAFARI INTERIOR VIEWS









# OVERLANDER











925 NM







# OVERLANDER INTERIOR VIEWS









# EXPEDITION











# EXPEDITION INTERIOR VIEWS



















925 NM





PASSENGERS + SKI GEAR

### SKI BUS INTERIOR VIEWS











# MOTORSPORT









RIVE 925 NM





FULLY OFF ROAD
EQUIPPED

### MOTORSPORT INTERIOR VIEW























#### RECOVERY









925 NM





FULLY OFF ROAD EQUIPPED

# RECOVERY INTERIOR VIEWS











# CARGO COURIER 004 **TORSUS** TORSUS Double cab version illustrated **AVAILABLE IN DOUBLE OR TRIPLE CAB**



925 NM TORQUE



FULLY OFF ROAD

EQUIPPED









#### CARGO INTERIOR VIEWS





















#### AMBULANCE INTERIOR VIEWS











## FIRE & RESCUE









925 NM TORQUE





III WATER Canon



































#### RECOVERY INTERIOR VIEWS











#### TRAILER INTERIOR VIEWS













# TORSUS° PRAETORIAN