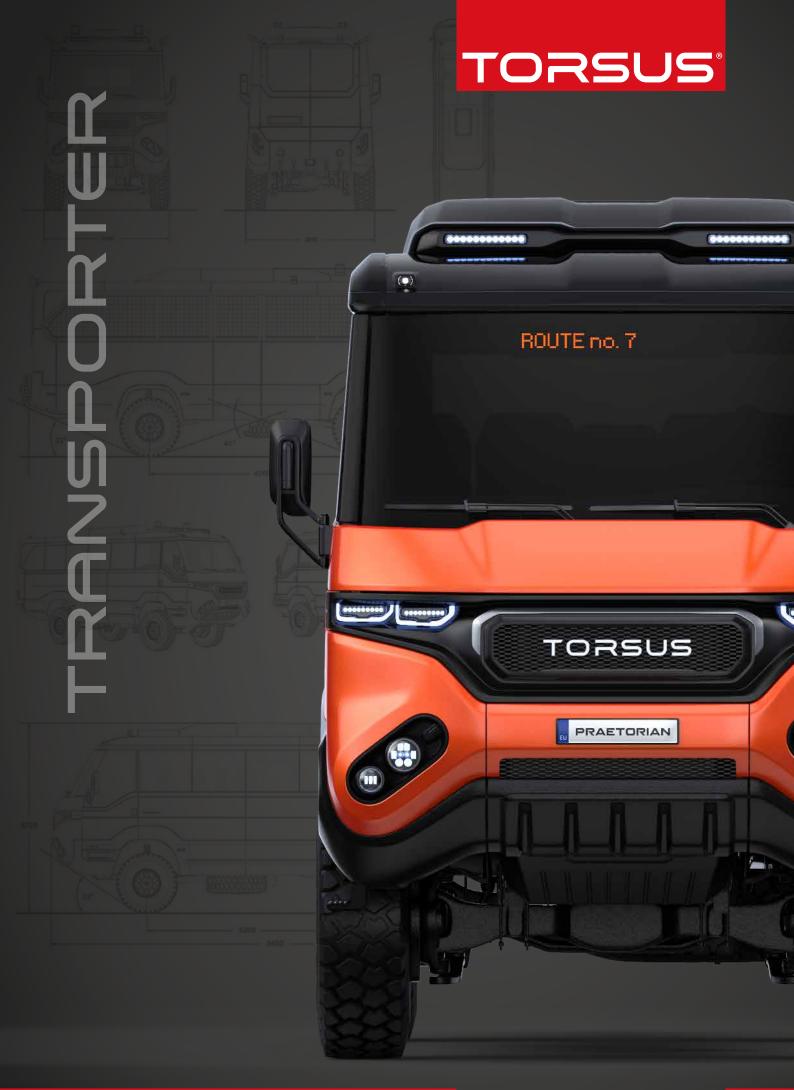

## TRANSPORTER

925 NM TORQUE

FULLY OFF ROAD EQUIPPED

SECULPMENT

# TRANSPORTER INTERIOR VIEWS

925 NM TORQUE

FULLY OFF ROAD EQUIPPED

PASSENGERS + EQUIPMENT