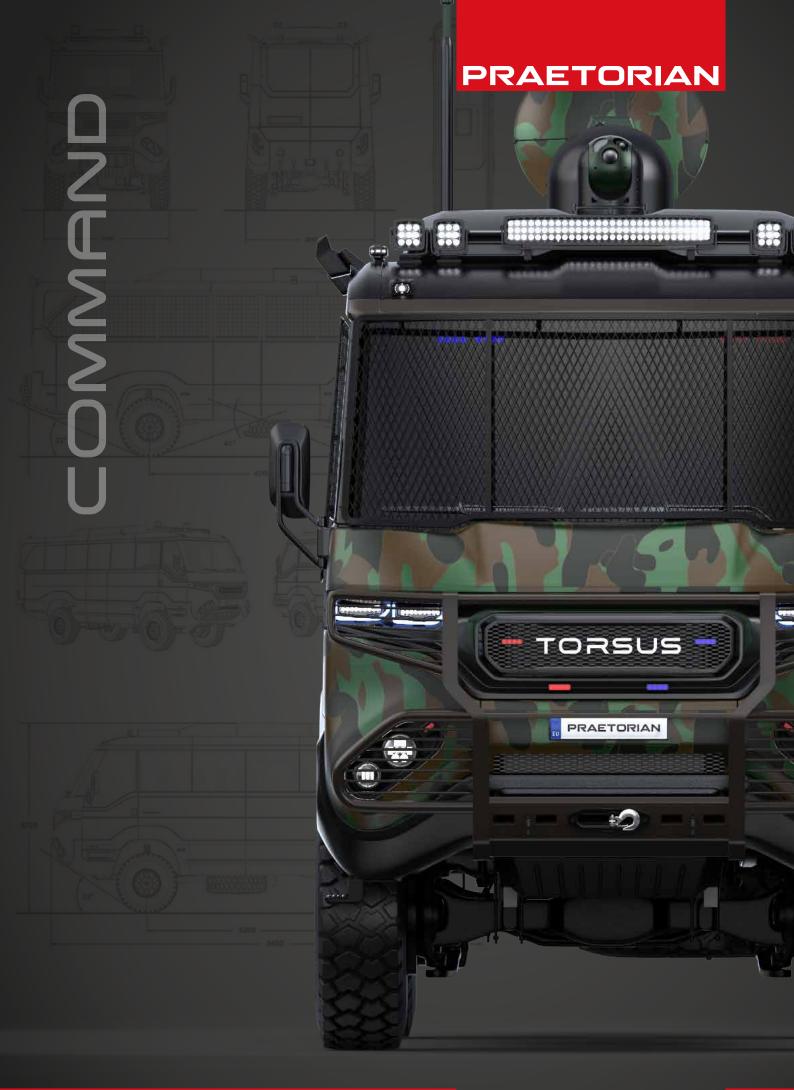

### SAFARI INTERIOR VIEWS









# OVERLANDER











925 NM







# OVERLANDER INTERIOR VIEWS









# EXPEDITION











# EXPEDITION INTERIOR VIEWS



















925 NM





PASSENGERS + SKI GEAR

### SKI BUS INTERIOR VIEWS











# MOTORSPORT









RIVE 925 NM





FULLY OFF ROAD
EQUIPPED

### MOTORSPORT INTERIOR VIEW























#### RECOVERY









925 NM





FULLY OFF ROAD EQUIPPED

# RECOVERY INTERIOR VIEWS











# CARGO COURIER 004 **TORSUS** TORSUS Double cab version illustrated **AVAILABLE IN DOUBLE OR TRIPLE CAB**



925 NM TORQUE



FULLY OFF ROAD

EQUIPPED









#### CARGO INTERIOR VIEWS





















#### AMBULANCE INTERIOR VIEWS











## FIRE & RESCUE









925 NM TORQUE





III WATER Canon



































#### RECOVERY INTERIOR VIEWS











#### TRAILER INTERIOR VIEWS













# TORSUS° PRAETORIAN