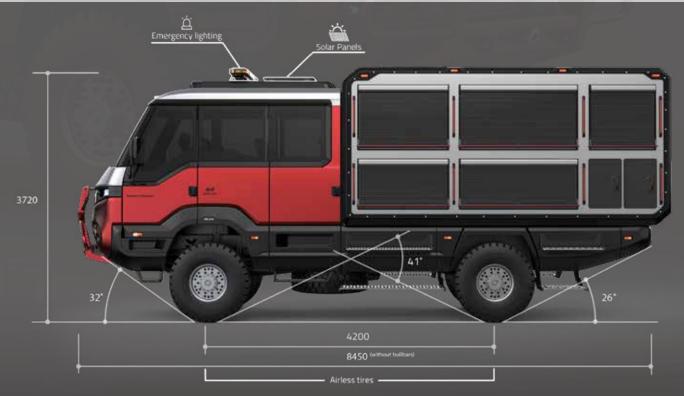

| POLICE57        |
| SKI BUS27          | COMMANDB1       |
| MOTORSPORT31       | TRAILER65       |



## TRANSPORTER



















925 NM TORQUE



FULLY OFF ROAD EQUIPPED

SECULPMENT

# TRANSPORTER INTERIOR VIEWS



















925 NM TORQUE



FULLY OFF ROAD EQUIPPED

PASSENGERS + EQUIPMENT





# SCHOOL BUS













925 NM TORQUE



FULLY OFF ROAD EQUIPPED

REQUIPMENT





















### SAFARI INTERIOR VIEWS









# OVERLANDER











925 NM







# OVERLANDER INTERIOR VIEWS









# EXPEDITION











# EXPEDITION INTERIOR VIEWS



















925 NM





PASSENGERS + SKI GEAR

### SKI BUS INTERIOR VIEWS











# MOTORSPORT









RIVE 925 NM





FULLY OFF ROAD
EQUIPPED

### MOTORSPORT INTERIOR VIEW























#### RECOVERY









925 NM





FULLY OFF ROAD EQUIPPED

# RECOVERY INTERIOR VIEWS











# CARGO COURIER 004 **TORSUS** TORSUS Double cab version illustrated **AVAILABLE IN DOUBLE OR TRIPLE CAB**



925 NM TORQUE



FULLY OFF ROAD

EQUIPPED









#### CARGO INTERIOR VIEWS





















#### AMBULANCE INTERIOR VIEWS











## FIRE & RESCUE









925 NM TORQUE





III WATER Canon



































#### RECOVERY INTERIOR VIEWS











#### TRAILER INTERIOR VIEWS













# TORSUS° PRAETORIAN