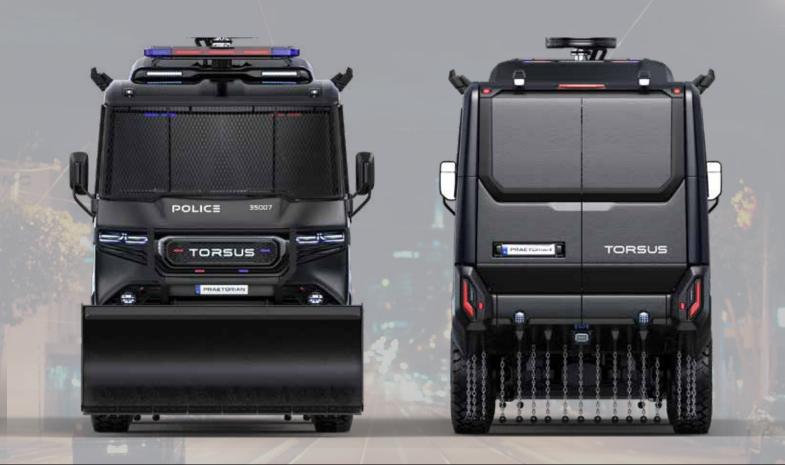

### SAFARI INTERIOR VIEWS









# OVERLANDER











925 NM







# OVERLANDER INTERIOR VIEWS









# EXPEDITION











# EXPEDITION INTERIOR VIEWS



















925 NM





PASSENGERS + SKI GEAR

### SKI BUS INTERIOR VIEWS











# MOTORSPORT









RIVE 925 NM





FULLY OFF ROAD
EQUIPPED

### MOTORSPORT INTERIOR VIEW























#### RECOVERY









925 NM





FULLY OFF ROAD EQUIPPED

# RECOVERY INTERIOR VIEWS











# CARGO COURIER 004 **TORSUS** TORSUS Double cab version illustrated **AVAILABLE IN DOUBLE OR TRIPLE CAB**



925 NM TORQUE



FULLY OFF ROAD

EQUIPPED









#### CARGO INTERIOR VIEWS





















#### AMBULANCE INTERIOR VIEWS











## FIRE & RESCUE









925 NM TORQUE





III WATER Canon



































#### RECOVERY INTERIOR VIEWS











#### TRAILER INTERIOR VIEWS













# TORSUS° PRAETORIAN