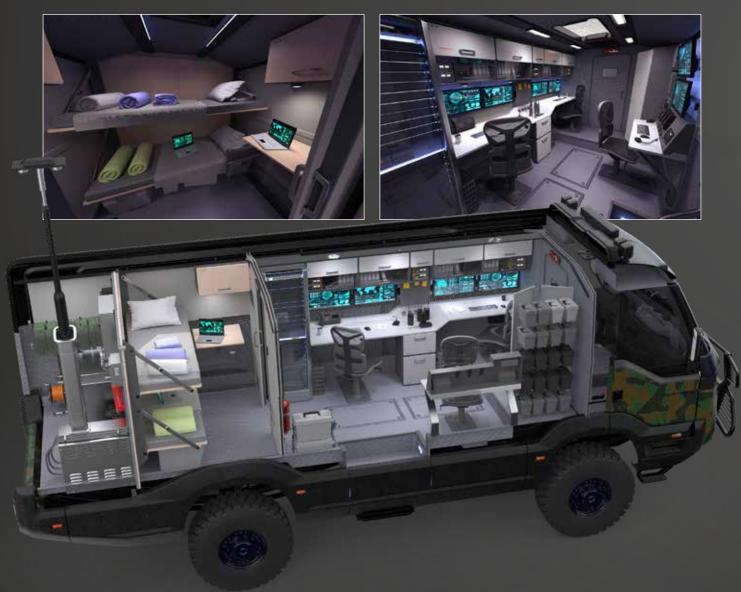

DER











925 NM







# OVERLANDER INTERIOR VIEWS









# EXPEDITION











# EXPEDITION INTERIOR VIEWS



















925 NM





PASSENGERS + SKI GEAR

### SKI BUS INTERIOR VIEWS











# MOTORSPORT









RIVE 925 NM





FULLY OFF ROAD
EQUIPPED

### MOTORSPORT INTERIOR VIEW























#### RECOVERY









925 NM





FULLY OFF ROAD EQUIPPED

# RECOVERY INTERIOR VIEWS











# CARGO COURIER 004 **TORSUS** TORSUS Double cab version illustrated **AVAILABLE IN DOUBLE OR TRIPLE CAB**



925 NM TORQUE



FULLY OFF ROAD

EQUIPPED









#### CARGO INTERIOR VIEWS





















#### AMBULANCE INTERIOR VIEWS











## FIRE & RESCUE









925 NM TORQUE





III WATER Canon



































#### RECOVERY INTERIOR VIEWS











#### TRAILER INTERIOR VIEWS













# TORSUS° PRAETORIAN