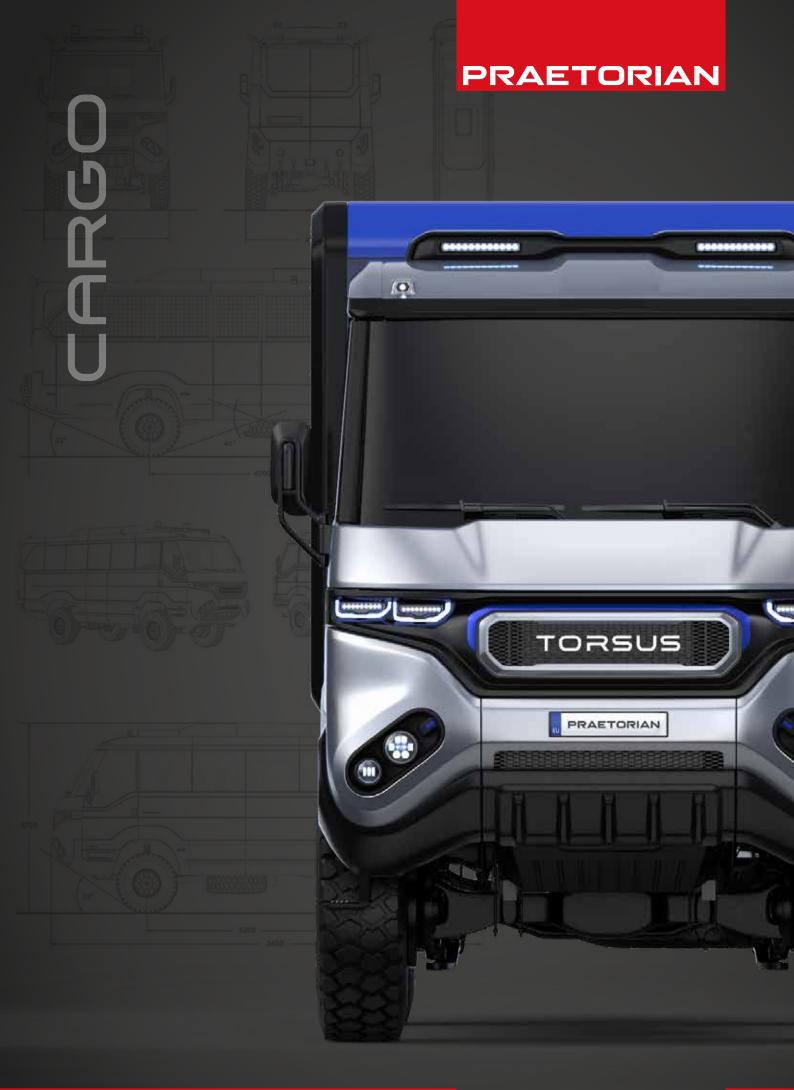

# CARGO COURIER 004 **TORSUS** TORSUS Double cab version illustrated **AVAILABLE IN DOUBLE OR TRIPLE CAB**

925 NM TORQUE

FULLY OFF ROAD

EQUIPPED