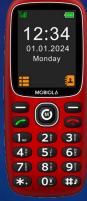

## MAIN PRODUCT PORTFOLIO – MOBIOLA

MOBIOLA MB3020 (black, red, blue)

MOBIOLA MB2400 (black, white)

MOBIOLA MB3200i (red)

MOBIOLA MB4280 (blue, red)

MOBIOLA MB4600 (green, red)

**MOBIOLA MB500 TitanX** 

MOBIOLA MB200 (black, red)