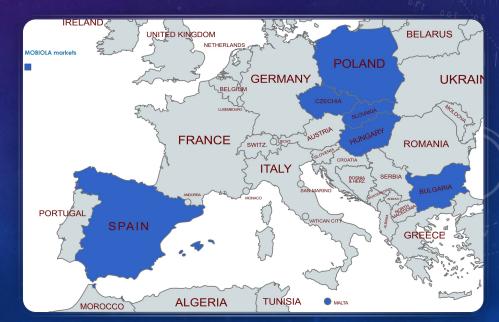

## **MOBIOLA MARKETS**

## Actual 7 markets in Europe:

- **SLOVAKIA:** more than 140 retail sellers, total over 250 stores
- CZECH REPUBLIC: more than 230 retail sellers, total over 300 stores
- SPAIN: Local wholesale distributor
- BULGARIA: Local wholesale distributor
- MALTA: Local wholesale distributor
- **HUNGARY:** Local wholesale distributor
- POLAND: Local wholesale distributor