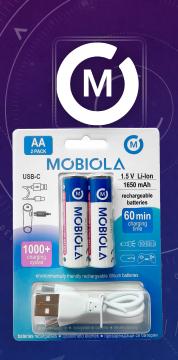

MOBIOLA MB3120i (blue, red)

MOBIOLA MB4120 (black, turquise)

MOBIOLA MB610 (black, red, blue)

MOBIOLA MB700 (black, red, blue, gold)

MOBIOLA MB800 (blue, red)

MOBIOLA recharging batteries by USB-C

MOBIOLA

(<sub>©</sub>)

7<sub>005</sub> 8<sub>107</sub>

cable (type AA a AAA)

Operator 1
Operator 2