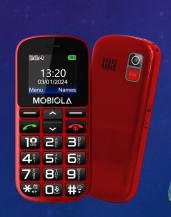

## MAIN PRODUCT PORTFOLIO – MOBIOLA

MOBIOLA MB3020 (black, red, blue)

MOBIOLA MB2400 (black, white)

MOBIOLA MB3200i (red)

MOBIOLA MB4280 (blue, red)

MOBIOLA MB4600 (green, red)

**MOBIOLA MB500 TitanX** 

MOBIOLA MB200 (black, red)