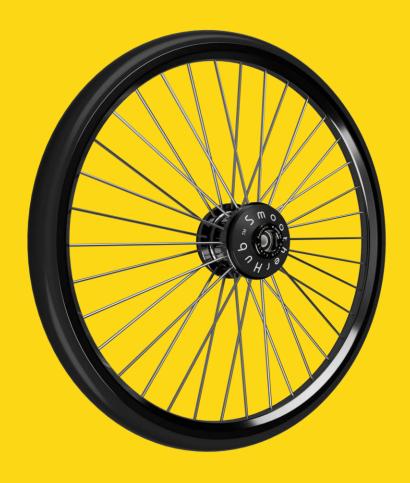

# Smoother Wheel

by Delfi

- For all wheel sizes from 12" to 28"
- Weight: hub 450 g; complete wheel aprox. 2 200 g
- Standard QRA 12 mm / 12,7 mm / 15 mm
- Over bearings: 67 mm; 76 mm complete lenght
- Indoor and outdoor use
- The perfect solution for additional electric devices
- User's weight range 50 kg 130 kg