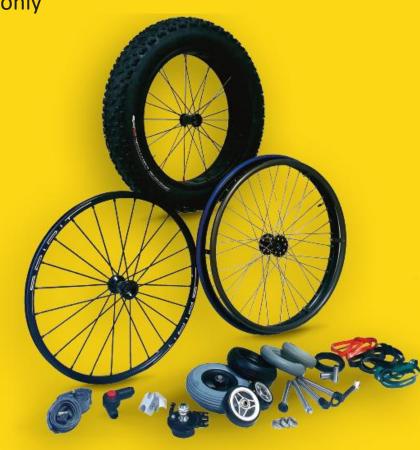

## Delfi Rehab

- DELFI REHAB spol s.r.o. combines precision in the production of wheels not only for wheelchairs and the quality of the materials used, which are reflected in the final product.
- Thanks to our own production, we are able to immediately respond to various specific customer needs.
- We would be happy to share with you our almost 30-year experience in the field of wheel and accessory production.
- Delfi Rehab exports into more than 60 countries around the world

# Smoother Wheel

by Delfi

- For all wheel sizes from 12" to 28"
- Weight: hub 450 g; complete wheel aprox. 2 200 g
- Standard QRA 12 mm / 12,7 mm / 15 mm
- Over bearings: 67 mm; 76 mm complete lenght
- Indoor and outdoor use
- The perfect solution for additional electric devices
- User's weight range 50 kg 130 kg