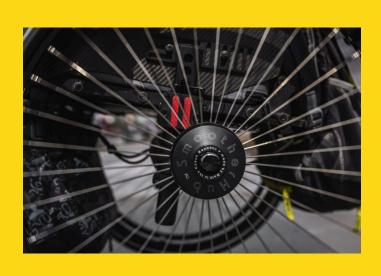

# Smoother Wheel

by Delfi

- For all wheel sizes from 12" to 28"
- Weight: hub 450 g; complete wheel aprox. 2 200 g
- Standard QRA 12 mm / 12,7 mm / 15 mm
- Over bearings: 67 mm; 76 mm complete lenght
- Indoor and outdoor use
- The perfect solution for additional electric devices
- User's weight range 50 kg 130 kg