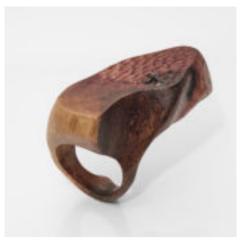

#### MERLOT NOIR WINE WOOD CARVING

In the heart of Czech Republic, Silvie Hrušková, a designer and a masterful carver, beckons us into her enchanting world under the banner of Vinná. Her journey takes root in her family vineyard, where grapevines transform into exquisite rings, earrings, and cufflinks, each a testament to her boundless creativity.

Silvie's creations are a symphony of originality, where the very soul of her vineyard finds expression in wearable art. These unique pieces, bearing the essence of her craft, await connoisseurs at Prague Design Week 2020. It's an opportunity to step into a world where nature's beauty intertwines with human artistry, guided by the hands of a true maestro.

"The wood of the vine from the Slovak vineyard, the fulfilled desire to apprentice as an artistic woodcarver, gave birth to the Vinná brand. Thus began the creation of objects that became body adornment, jewellery. Its expression is determined by the shape and colour of the wood, its neatness. Even a large piece of jewellery can be easy to wear, it can accentuate your natural femininity without you even knowing you have it."

- MERLOT NOIR, 2023, wine colored wood, wine wood, 30x37x47 mm
- 2. NAME, year, color, material, wildth x hight x depth
- 3. NAME, year, color, material, wildth x hight x depth
- NAME, year, color, material, wildth x hight x depth
- 5. NAME, year, color, material, wildth x hight x depth
- 6. NAME, year, color, material, wildth x hight x depth