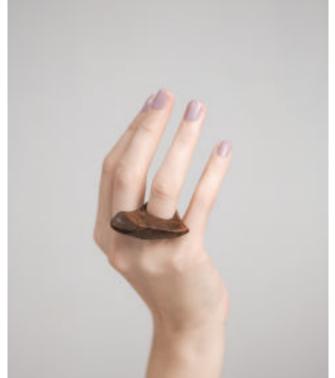

#### MERLOT NOIR WINE WOOD CARVING

In the heart of Czech Republic, Silvie Hrušková, a designer and a masterful carver, beckons us into her enchanting world under the banner of Vinná. Her journey takes root in her family vineyard, where grapevines transform into exquisite rings, earrings, and cufflinks, each a testament to her boundless creativity.

Silvie's creations are a symphony of originality, where the very soul of her vineyard finds expression in wearable art. These unique pieces, bearing the essence of her craft, await connoisseurs at Prague Design Week 2020. It's an opportunity to step into a world where nature's beauty intertwines with human artistry, guided by the hands of a true maestro.

"The wood of the vine from the Slovak vineyard, the fulfilled desire to apprentice as an artistic woodcarver, gave birth to the Vinná brand. Thus began the creation of objects that became body adornment, jewellery. Its expression is determined by the shape and colour of the wood, its neatness. Even a large piece of jewellery can be easy to wear, it can accentuate your natural femininity without you even knowing you have it."

- MERLOT NOIR, 2023, wine colored wood, wine wood, 30x37x47 mm
- 2. NAME, year, color, material, wildth x hight x depth
- 3. NAME, year, color, material, wildth x hight x depth
- NAME, year, color, material, wildth x hight x depth
- 5. NAME, year, color, material, wildth x hight x depth
- 6. NAME, year, color, material, wildth x hight x depth