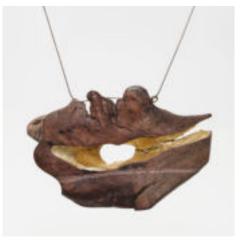

#### MERLOT NOIR WINE WOOD CARVING

In the heart of Czech Republic, Silvie Hrušková, a designer and a masterful carver, beckons us into her enchanting world under the banner of Vinná. Her journey takes root in her family vineyard, where grapevines transform into exquisite rings, earrings, and cufflinks, each a testament to her boundless creativity.

Silvie's creations are a symphony of originality, where the very soul of her vineyard finds expression in wearable art. These unique pieces, bearing the essence of her craft, await connoisseurs at Prague Design Week 2020. It's an opportunity to step into a world where nature's beauty intertwines with human artistry, guided by the hands of a true maestro.

"The wood of the vine from the Slovak vineyard, the fulfilled desire to apprentice as an artistic woodcarver, gave birth to the Vinná brand. Thus began the creation of objects that became body adornment, jewellery. Its expression is determined by the shape and colour of the wood, its neatness. Even a large piece of jewellery can be easy to wear, it can accentuate your natural femininity without you even knowing you have it."

- MERLOT NOIR, 2023, wine colored wood, wine wood, 30x37x47 mm
- 2. NAME, year, color, material, wildth x hight x depth
- 3. NAME, year, color, material, wildth x hight x depth
- NAME, year, color, material, wildth x hight x depth
- 5. NAME, year, color, material, wildth x hight x depth
- 6. NAME, year, color, material, wildth x hight x depth