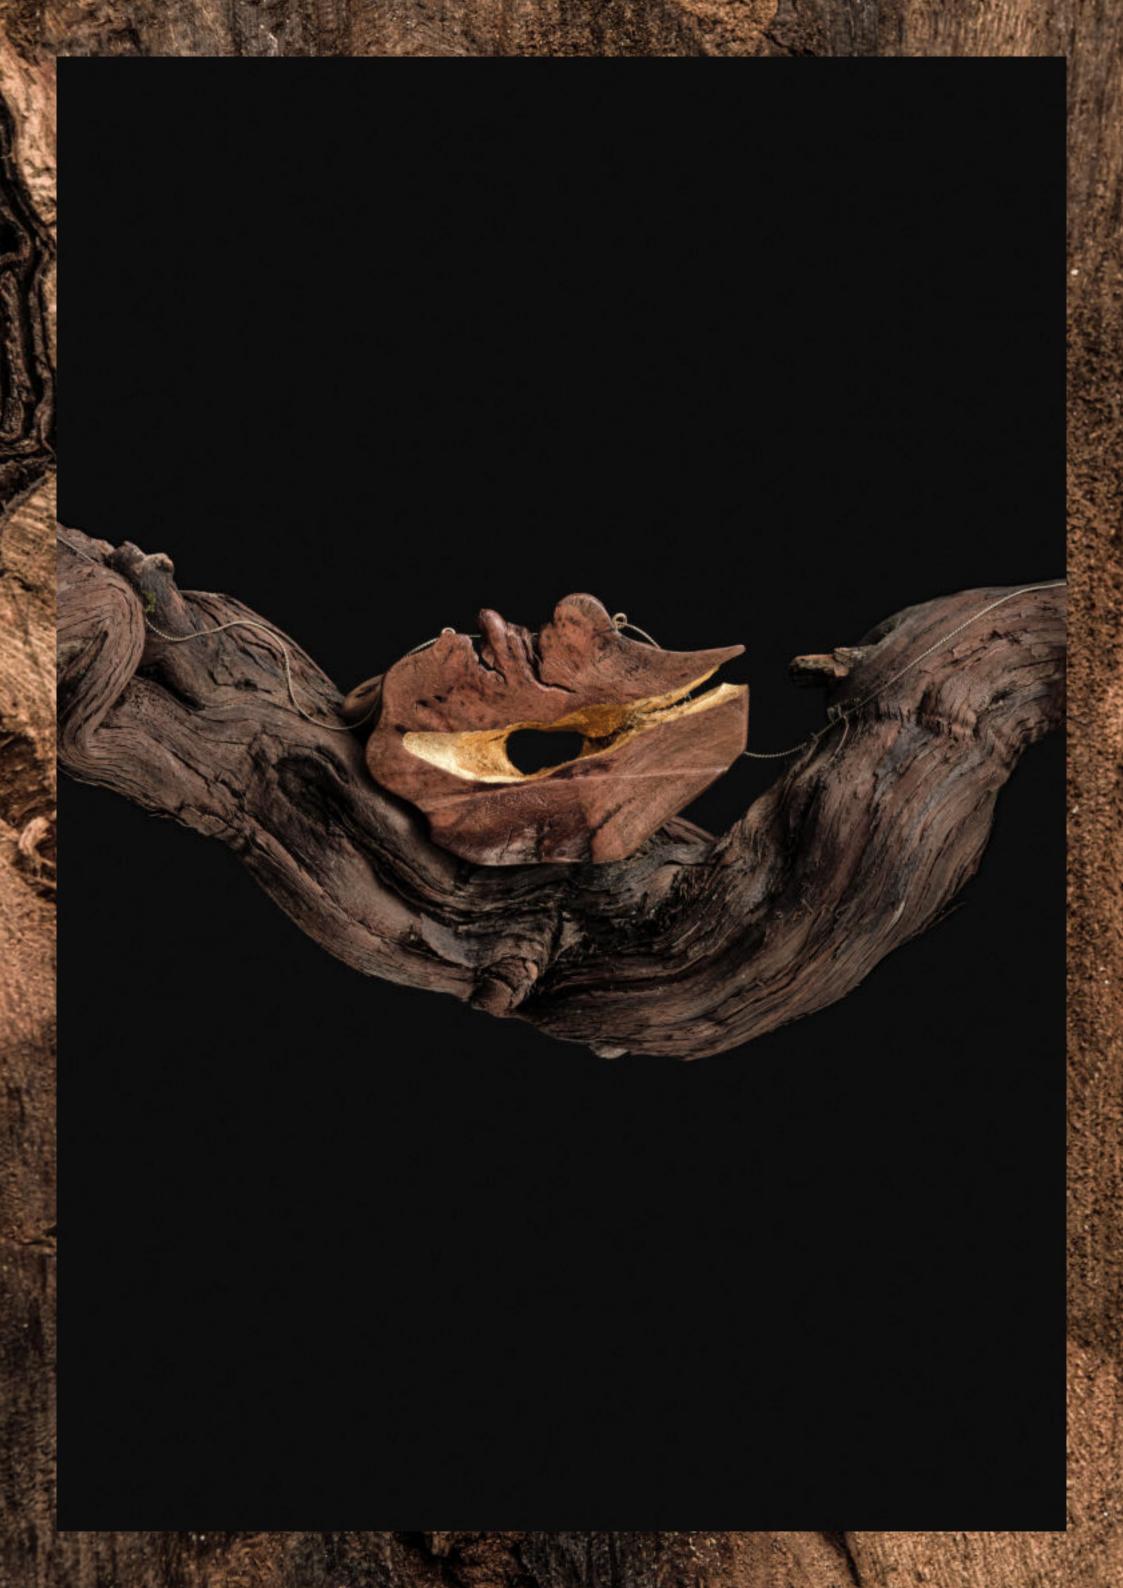

#### MERLOT NOIR WINE WOOD CARVING

In the heart of Czech Republic, Silvie Hrušková, a designer and a masterful carver, beckons us into her enchanting world under the banner of Vinná. Her journey takes root in her family vineyard, where grapevines transform into exquisite rings, earrings, and cufflinks, each a testament to her boundless creativity.

Silvie's creations are a symphony of originality, where the very soul of her vineyard finds expression in wearable art. These unique pieces, bearing the essence of her craft, await connoisseurs at Prague Design Week 2020. It's an opportunity to step into a world where nature's beauty intertwines with human artistry, guided by the hands of a true maestro.

"The wood of the vine from the Slovak vineyard, the fulfilled desire to apprentice as an artistic woodcarver, gave birth to the Vinná brand. Thus began the creation of objects that became body adornment, jewellery. Its expression is determined by the shape and colour of the wood, its neatness. Even a large piece of jewellery can be easy to wear, it can accentuate your natural femininity without you even knowing you have it."

- MERLOT NOIR, 2023, wine colored wood, wine wood, 30x37x47 mm
- 2. NAME, year, color, material, wildth x hight x depth
- 3. NAME, year, color, material, wildth x hight x depth
- NAME, year, color, material, wildth x hight x depth
- 5. NAME, year, color, material, wildth x hight x depth
- 6. NAME, year, color, material, wildth x hight x depth