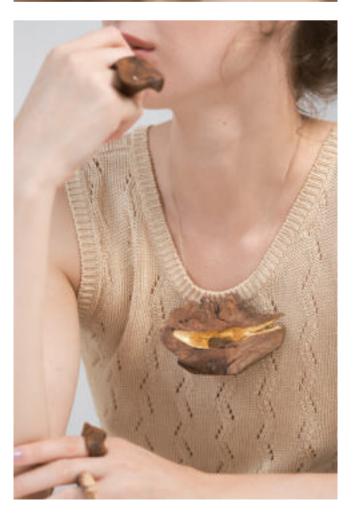

#### MERLOT NOIR WINE WOOD CARVING

In the heart of Czech Republic, Silvie Hrušková, a designer and a masterful carver, beckons us into her enchanting world under the banner of Vinná. Her journey takes root in her family vineyard, where grapevines transform into exquisite rings, earrings, and cufflinks, each a testament to her boundless creativity.

Silvie's creations are a symphony of originality, where the very soul of her vineyard finds expression in wearable art. These unique pieces, bearing the essence of her craft, await connoisseurs at Prague Design Week 2020. It's an opportunity to step into a world where nature's beauty intertwines with human artistry, guided by the hands of a true maestro.

"The wood of the vine from the Slovak vineyard, the fulfilled desire to apprentice as an artistic woodcarver, gave birth to the Vinná brand. Thus began the creation of objects that became body adornment, jewellery. Its expression is determined by the shape and colour of the wood, its neatness. Even a large piece of jewellery can be easy to wear, it can accentuate your natural femininity without you even knowing you have it."

- MERLOT NOIR, 2023, wine colored wood, wine wood, 30x37x47 mm
- 2. NAME, year, color, material, wildth x hight x depth
- 3. NAME, year, color, material, wildth x hight x depth
- NAME, year, color, material, wildth x hight x depth
- 5. NAME, year, color, material, wildth x hight x depth
- 6. NAME, year, color, material, wildth x hight x depth