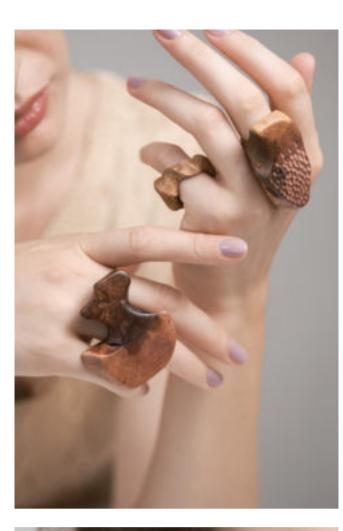

#### MERLOT NOIR WINE WOOD CARVING

In the heart of Czech Republic, Silvie Hrušková, a designer and a masterful carver, beckons us into her enchanting world under the banner of Vinná. Her journey takes root in her family vineyard, where grapevines transform into exquisite rings, earrings, and cufflinks, each a testament to her boundless creativity.

Silvie's creations are a symphony of originality, where the very soul of her vineyard finds expression in wearable art. These unique pieces, bearing the essence of her craft, await connoisseurs at Prague Design Week 2020. It's an opportunity to step into a world where nature's beauty intertwines with human artistry, guided by the hands of a true maestro.

"The wood of the vine from the Slovak vineyard, the fulfilled desire to apprentice as an artistic woodcarver, gave birth to the Vinná brand. Thus began the creation of objects that became body adornment, jewellery. Its expression is determined by the shape and colour of the wood, its neatness. Even a large piece of jewellery can be easy to wear, it can accentuate your natural femininity without you even knowing you have it."