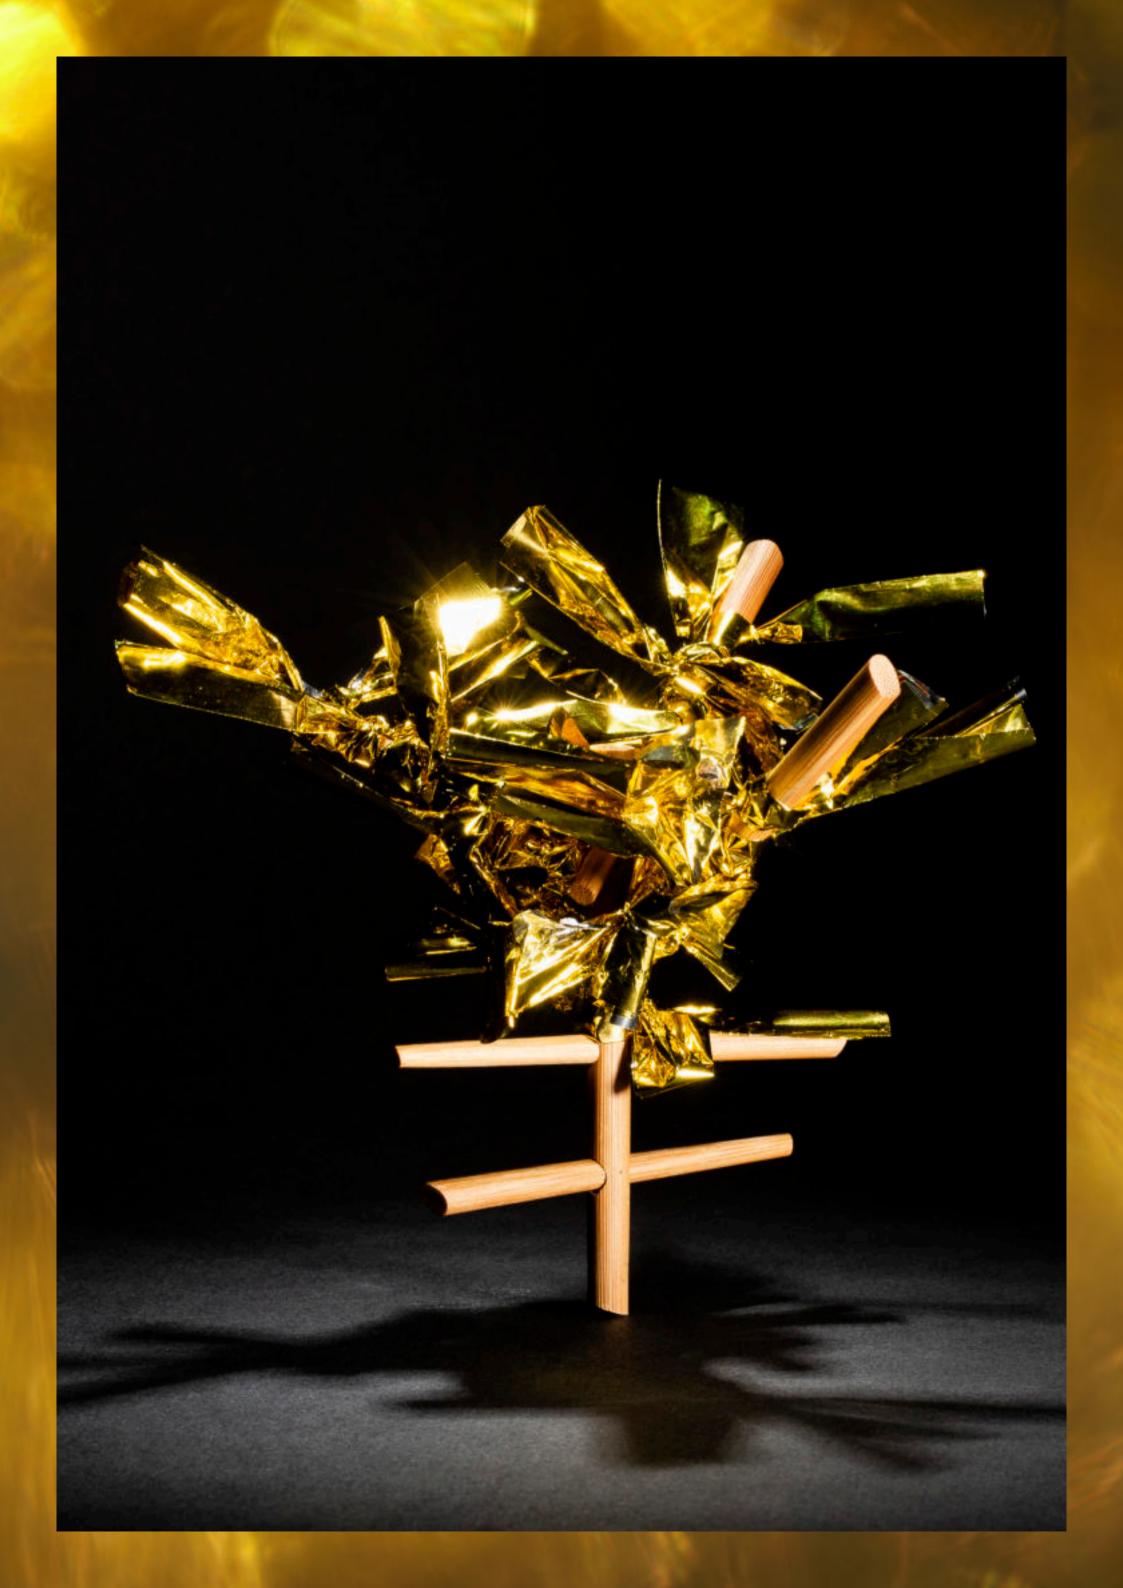

#### FRUCTUS NATURAE EPOXY CASTING

Venturing further into the realm of artistic jewelry, we encounter the remarkable Hanuš Lamr, a luminary in the world of jewellery and sculpture. His journey began in the hallowed halls of high school and then art university of UMPRUM, culminating in a degree in jewellery and sculpture. He graduated in 2002, under famous Czech sculptor tutorage Vratislav Karel Novák. Hanuš's artistic spirit roamed to Israel and Germany as a trainee, where his inspiration bloomed from nature and the world of plants.

His creations unveil an exceptional and fantastical microcosm, inviting observers on adventures akin to naturalists and traveling explorers. Often, he embarks on collaborative artistic journeys with his wife, Zlatka, weaving together their unique artistry.

Hanuš's work finds its place in the treasured collections of private enthusiasts and esteemed institutions like the UPM in Prague. It adorns

the likes of Madeleine Albright, a testament to its timeless allure. In 2019, he breathed life into the "Collection" tiara for the National Museum, an artistry that now resides among the museum's permanent treasures. Recently, his brooch for the First Lady of the Czech Republic, Eva Pavlova, garnered widespread acclaim, a testament to Hanuš's enduring impact on the world of jewellery artistry.