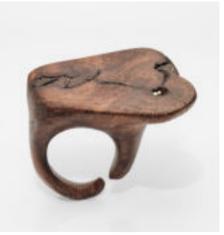

#### MERLOT NOIR WINE WOOD CARVING

In the heart of Czech Republic, Silvie Hrušková, a designer and a masterful carver, beckons us into her enchanting world under the banner of Vinná. Her journey takes root in her family vineyard, where grapevines transform into exquisite rings, earrings, and cufflinks, each a testament to her boundless creativity.

Silvie's creations are a symphony of originality, where the very soul of her vineyard finds expression in wearable art. These unique pieces, bearing the essence of her craft, await connoisseurs at Prague Design Week 2020. It's an opportunity to step into a world where nature's beauty intertwines with human artistry, guided by the hands of a true maestro.

"The wood of the vine from the Slovak vineyard, the fulfilled desire to apprentice as an artistic woodcarver, gave birth to the Vinná brand. Thus began the creation of objects that became body adornment, jewellery. Its expression is determined by the shape and colour of the wood, its neatness. Even a large piece of jewellery can be easy to wear, it can accentuate your natural femininity without you even knowing you have it."

- MERLOT NOIR, 2023, wine colored wood, wine wood, 30x37x47 mm
- 2. NAME, year, color, material, wildth x hight x depth
- 3. NAME, year, color, material, wildth x hight x depth
- NAME, year, color, material, wildth x hight x depth
- 5. NAME, year, color, material, wildth x hight x depth
- 6. NAME, year, color, material, wildth x hight x depth