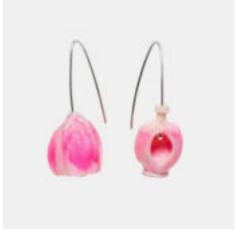

#### MERLOT NOIR WINE WOOD CARVING

In the heart of Czech Republic, Silvie Hrušková, a designer and a masterful carver, beckons us into her enchanting world under the banner of Vinná. Her journey takes root in her family vineyard, where grapevines transform into exquisite rings, earrings, and cufflinks, each a testament to her boundless creativity.

Silvie's creations are a symphony of originality, where the very soul of her vineyard finds expression in wearable art. These unique pieces, bearing the essence of her craft, await connoisseurs at Prague Design Week 2020. It's an opportunity to step into a world where nature's beauty intertwines with human artistry, guided by the hands of a true maestro.

"The wood of the vine from the Slovak vineyard, the fulfilled desire to apprentice as an artistic woodcarver, gave birth to the Vinná brand. Thus began the creation of objects that became body adornment, jewellery. Its expression is determined by the shape and colour of the wood, its neatness. Even a large piece of jewellery can be easy to wear, it can accentuate your natural femininity without you even knowing you have it."