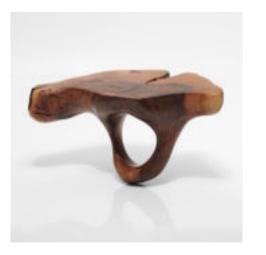

#### MERLOT NOIR WINE WOOD CARVING

In the heart of Czech Republic, Silvie Hrušková, a designer and a masterful carver, beckons us into her enchanting world under the banner of Vinná. Her journey takes root in her family vineyard, where grapevines transform into exquisite rings, earrings, and cufflinks, each a testament to her boundless creativity.

Silvie's creations are a symphony of originality, where the very soul of her vineyard finds expression in wearable art. These unique pieces, bearing the essence of her craft, await connoisseurs at Prague Design Week 2020. It's an opportunity to step into a world where nature's beauty intertwines with human artistry, guided by the hands of a true maestro.

"The wood of the vine from the Slovak vineyard, the fulfilled desire to apprentice as an artistic woodcarver, gave birth to the Vinná brand. Thus began the creation of objects that became body adornment, jewellery. Its expression is determined by the shape and colour of the wood, its neatness. Even a large piece of jewellery can be easy to wear, it can accentuate your natural femininity without you even knowing you have it."

- MERLOT NOIR, 2023, wine colored wood, wine wood, 30x37x47 mm
- 2. NAME, year, color, material, wildth x hight x depth
- 3. NAME, year, color, material, wildth x hight x depth
- NAME, year, color, material, wildth x hight x depth
- 5. NAME, year, color, material, wildth x hight x depth
- 6. NAME, year, color, material, wildth x hight x depth