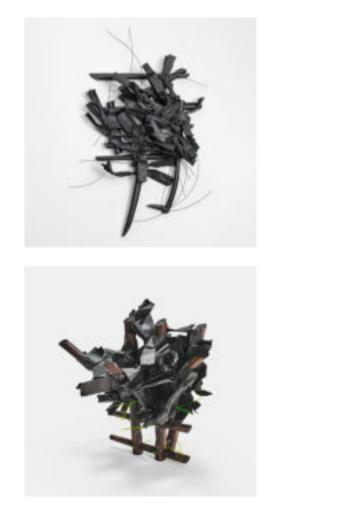

#### FRUCTUS NATURAE EPOXY CASTING

Venturing further into the realm of artistic jewelry, we encounter the remarkable Hanuš Lamr, a luminary in the world of jewellery and sculpture. His journey began in the hallowed halls of high school and then art university of UMPRUM, culminating in a degree in jewellery and sculpture. He graduated in 2002, under famous Czech sculptor tutorage Vratislav Karel Novák. Hanuš's artistic spirit roamed to Israel and Germany as a trainee, where his inspiration bloomed from nature and the world of plants.

His creations unveil an exceptional and fantastical microcosm, inviting observers on adventures akin to naturalists and traveling explorers. Often, he embarks on collaborative artistic journeys with his wife, Zlatka, weaving together their unique artistry.

Hanuš's work finds its place in the treasured collections of private enthusiasts and esteemed institutions like the UPM in Prague. It adorns

the likes of Madeleine Albright, a testament to its timeless allure. In 2019, he breathed life into the "Collection" tiara for the National Museum, an artistry that now resides among the museum's permanent treasures. Recently, his brooch for the First Lady of the Czech Republic, Eva Pavlova, garnered widespread acclaim, a testament to Hanuš's enduring impact on the world of jewellery artistry.