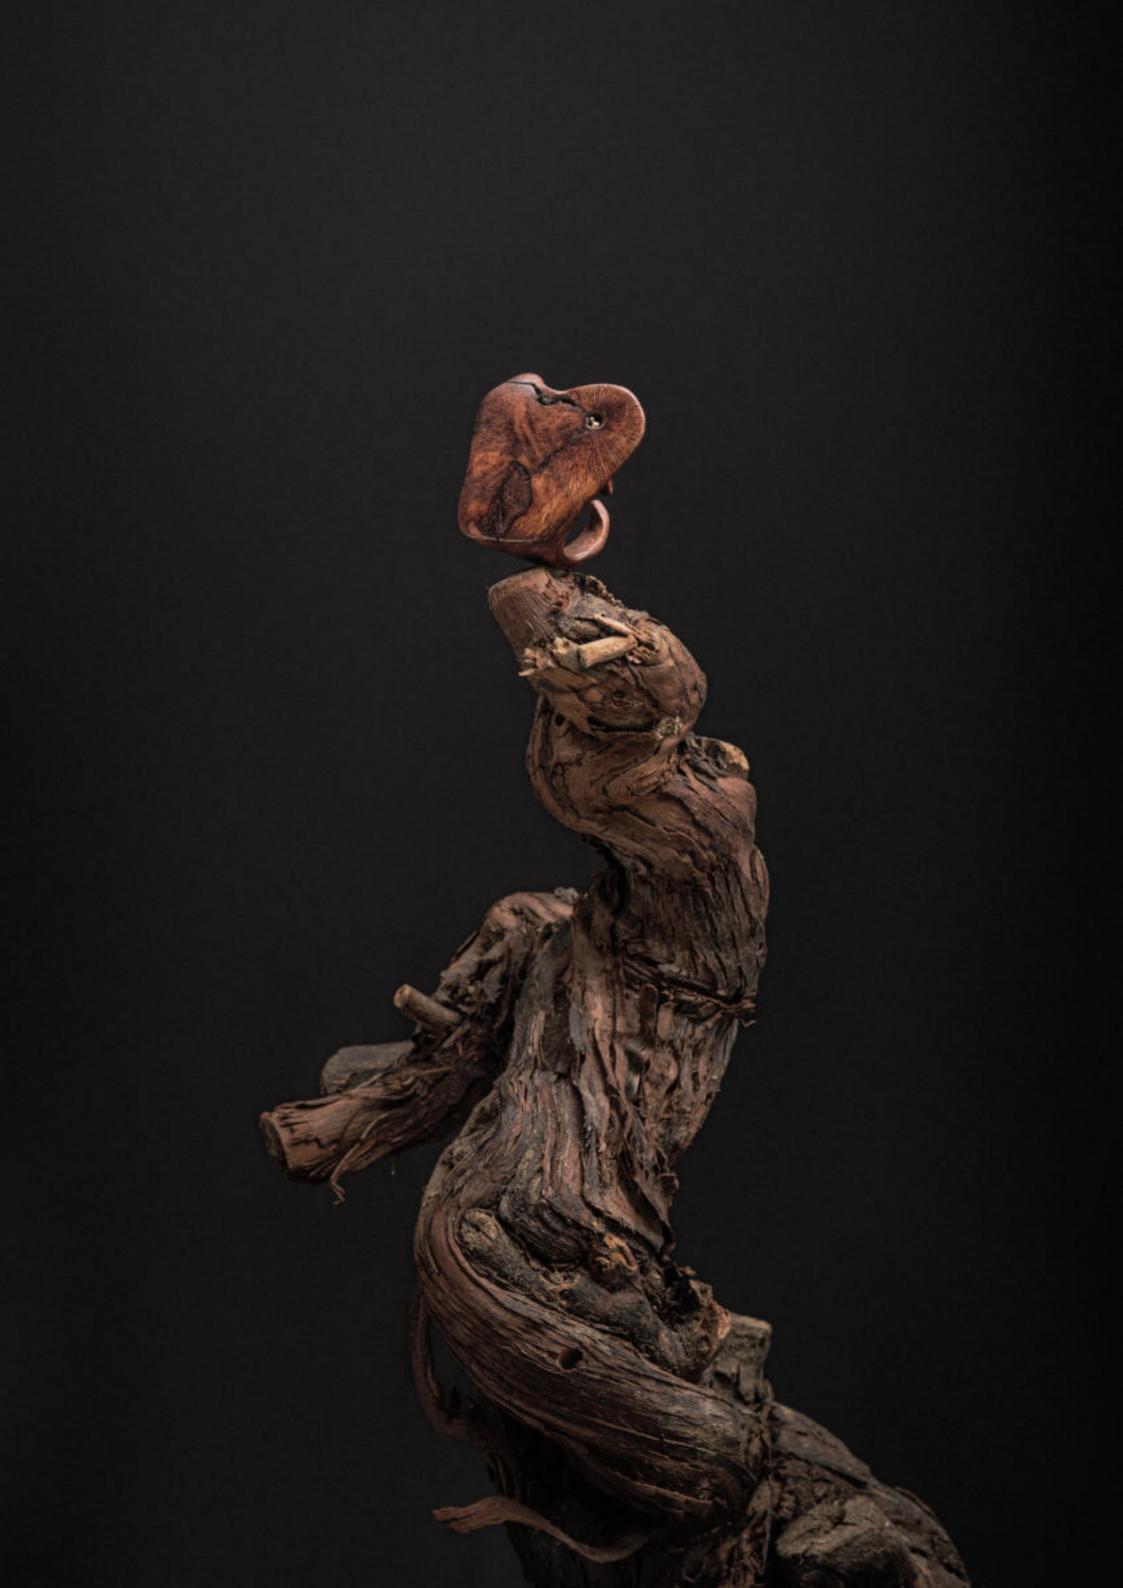

## Su Vinná

AKA SILVIE HRUŠKOVÁ

#### MERLOT NOIR WINE WOOD CARVING

In the heart of Czech Republic, Silvie Hrušková, a designer and a masterful carver, beckons us into her enchanting world under the banner of Vinná. Her journey takes root in her family vineyard, where grapevines transform into exquisite rings, earrings, and cufflinks, each a testament to her boundless creativity.

Silvie's creations are a symphony of originality, where the very soul of her vineyard finds expression in wearable art. These unique pieces, bearing the essence of her craft, await connoisseurs at Prague Design Week 2020. It's an opportunity to step into a world where nature's beauty intertwines with human artistry, guided by the hands of a true maestro.

"The wood of the vine from the Slovak vineyard, the fulfilled desire to apprentice as an artistic woodcarver, gave birth to the Vinná brand. Thus began the creation of objects that became body adornment, jewellery. Its expression is determined by the shape and colour of the wood, its neatness. Even a large piece of jewellery can be easy to wear, it can accentuate your natural femininity without you even knowing you have it."