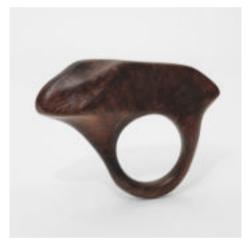

#### MERLOT NOIR WINE WOOD CARVING

In the heart of Czech Republic, Silvie Hrušková, a designer and a masterful carver, beckons us into her enchanting world under the banner of Vinná. Her journey takes root in her family vineyard, where grapevines transform into exquisite rings, earrings, and cufflinks, each a testament to her boundless creativity.

Silvie's creations are a symphony of originality, where the very soul of her vineyard finds expression in wearable art. These unique pieces, bearing the essence of her craft, await connoisseurs at Prague Design Week 2020. It's an opportunity to step into a world where nature's beauty intertwines with human artistry, guided by the hands of a true maestro.

"The wood of the vine from the Slovak vineyard, the fulfilled desire to apprentice as an artistic woodcarver, gave birth to the Vinná brand. Thus began the creation of objects that became body adornment, jewellery. Its expression is determined by the shape and colour of the wood, its neatness. Even a large piece of jewellery can be easy to wear, it can accentuate your natural femininity without you even knowing you have it."

- MERLOT NOIR, 2023, wine colored wood, wine wood, 30x37x47 mm
- 2. NAME, year, color, material, wildth x hight x depth
- 3. NAME, year, color, material, wildth x hight x depth
- NAME, year, color, material, wildth x hight x depth
- 5. NAME, year, color, material, wildth x hight x depth
- 6. NAME, year, color, material, wildth x hight x depth