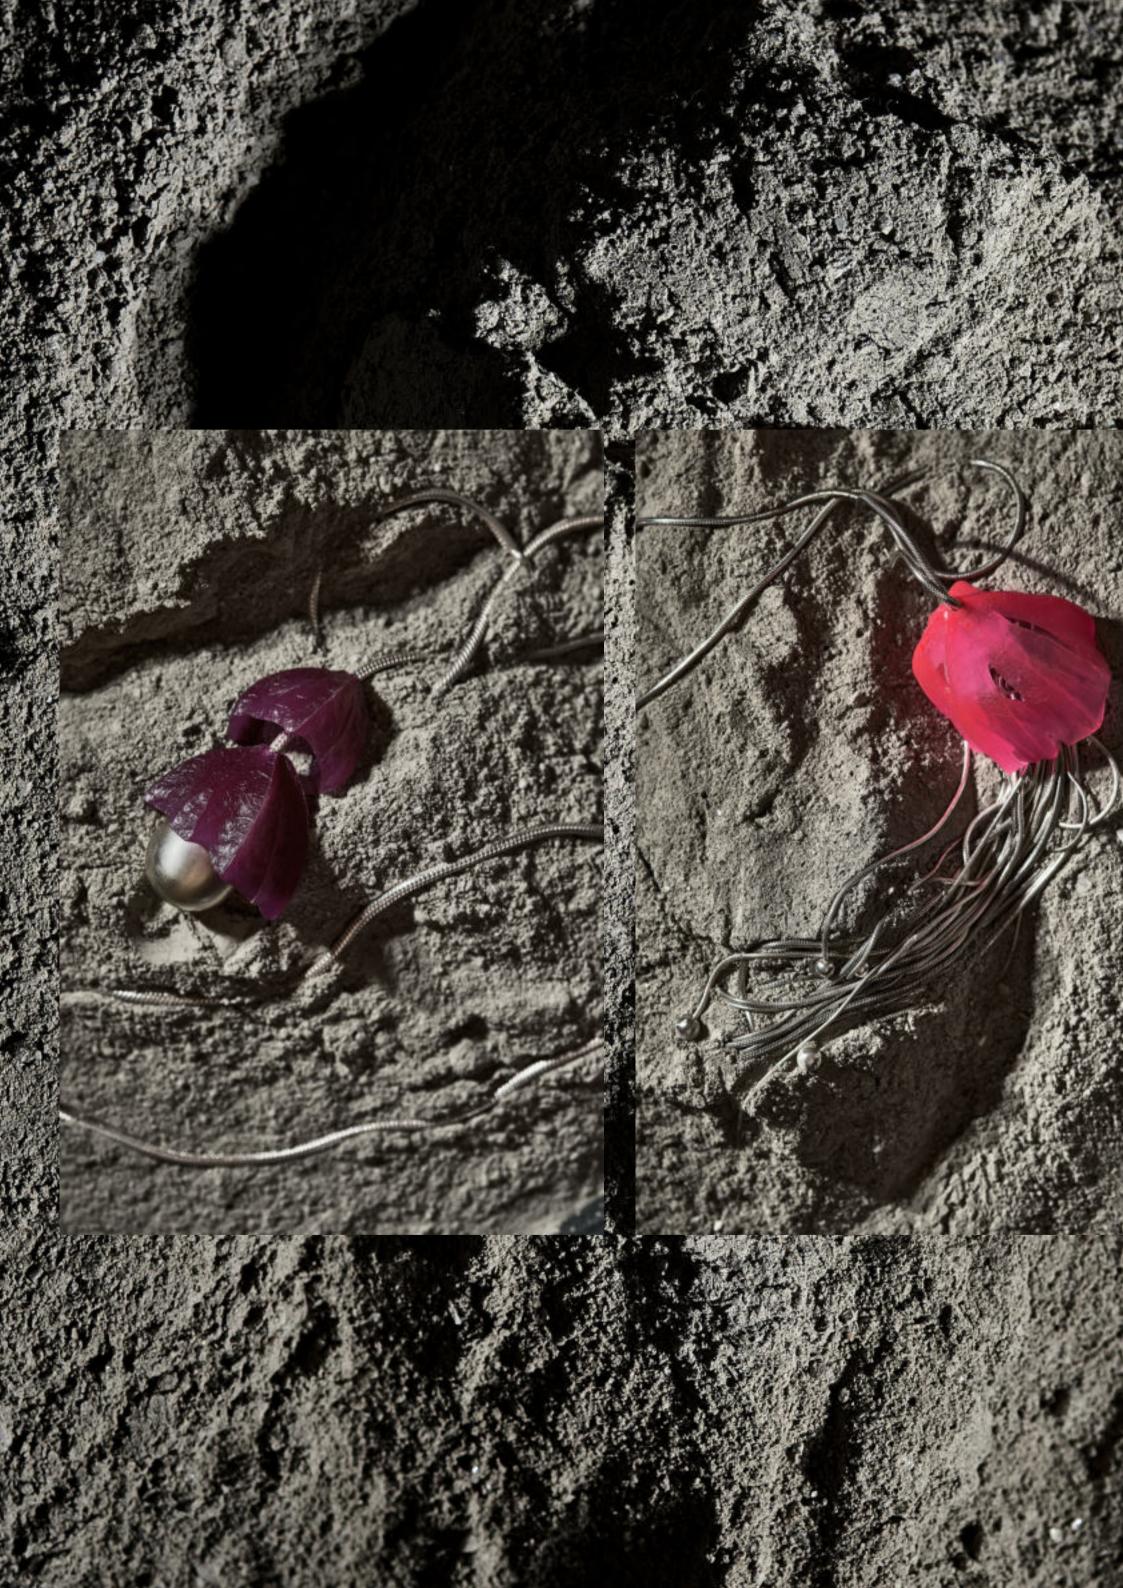

#### FRUCTUS NATURAE EPOXY CASTING

Venturing further into the realm of artistic jewelry, we encounter the remarkable Hanuš Lamr, a luminary in the world of jewellery and sculpture. His journey began in the hallowed halls of high school and then art university of UMPRUM, culminating in a degree in jewellery and sculpture. He graduated in 2002, under famous Czech sculptor tutorage Vratislav Karel Novák. Hanuš's artistic spirit roamed to Israel and Germany as a trainee, where his inspiration bloomed from nature and the world of plants.

His creations unveil an exceptional and fantastical microcosm, inviting observers on adventures akin to naturalists and traveling explorers. Often, he embarks on collaborative artistic journeys with his wife, Zlatka, weaving together their unique artistry.

Hanuš's work finds its place in the treasured collections of private enthusiasts and esteemed institutions like the UPM in Prague. It adorns

the likes of Madeleine Albright, a testament to its timeless allure. In 2019, he breathed life into the "Collection" tiara for the National Museum, an artistry that now resides among the museum's permanent treasures. Recently, his brooch for the First Lady of the Czech Republic, Eva Pavlova, garnered widespread acclaim, a testament to Hanuš's enduring impact on the world of jewellery artistry.

- MERLOT NOIR, 2023, wine colored wood, wine wood, 30x37x47 mm
- 2. NAME, year, color, material, wildth x hight x depth
- 3. NAME, year, color, material, wildth x hight x depth
- NAME, year, color, material, wildth x hight x depth
- 5. NAME, year, color, material, wildth x hight x depth
- 6. NAME, year, color, material, wildth x hight x depth