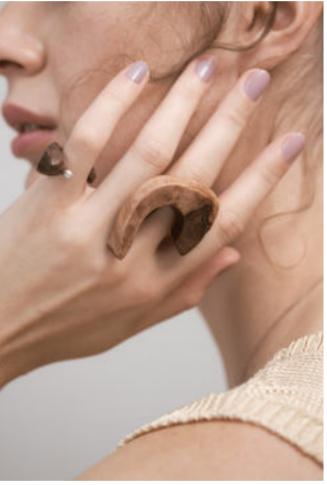

#### MERLOT NOIR WINE WOOD CARVING

In the heart of Czech Republic, Silvie Hrušková, a designer and a masterful carver, beckons us into her enchanting world under the banner of Vinná. Her journey takes root in her family vineyard, where grapevines transform into exquisite rings, earrings, and cufflinks, each a testament to her boundless creativity.

"The wood of the vine from the Slovak vineyard, the fulfilled desire to apprentice as an artistic woodcarver, gave birth to the Vinná brand. Thus began the creation of objects that became body adornment, jewellery. Its expression is determined by the shape and colour of the wood, its neatness. Even a large piece of jewellery can be easy to wear, it can accentuate your natural femininity without you even knowing you have it."

- MERLOT NOIR, 2023, wine colored wood, wine wood, 30x37x47 mm
- 2. NAME, year, color, material, wildth x hight x depth
- 3. NAME, year, color, material, wildth x hight x depth
- NAME, year, color, material, wildth x hight x depth
- 5. NAME, year, color, material, wildth x hight x depth
- 6. NAME, year, color, material, wildth x hight x depth