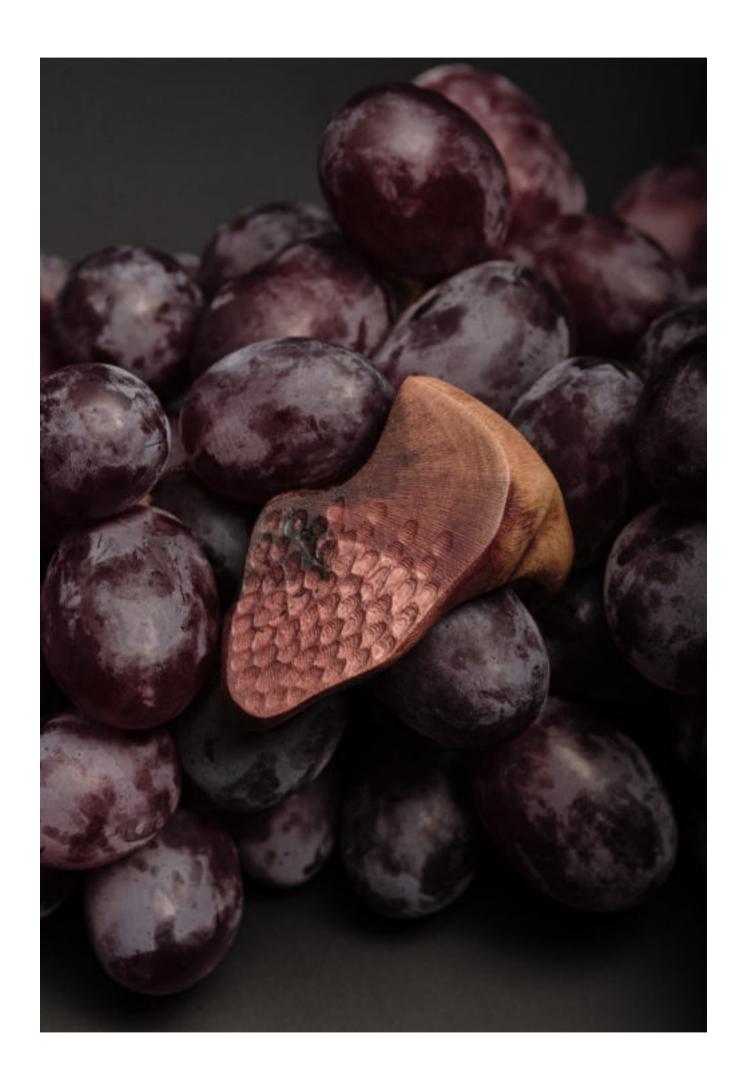

## Su Vinná

AKA SILVIE HRUŠKOVÁ

#### MERLOT NOIR WINE WOOD CARVING

In the heart of Czech Republic, Silvie Hrušková, a designer and a masterful carver, beckons us into her enchanting world under the banner of Vinná. Her journey takes root in her family vineyard, where grapevines transform into exquisite rings, earrings, and cufflinks, each a testament to her boundless creativity.

Silvie's creations are a symphony of originality, where the very soul of her vineyard finds expression in wearable art. These unique pieces, bearing the essence of her craft, await connoisseurs at Prague Design Week 2020. It's an opportunity to step into a world where nature's beauty intertwines with human artistry, guided by the hands of a true maestro.

"The wood of the vine from the Slovak vineyard, the fulfilled desire to apprentice as an artistic woodcarver, gave birth to the Vinná brand. Thus began the creation of objects that became body adornment, jewellery. Its expression is determined by the shape and colour of the wood, its neatness. Even a large piece of jewellery can be easy to wear, it can accentuate your natural femininity without you even knowing you have it."

- MERLOT NOIR, 2023, wine colored wood, wine wood, 30x37x47 mm
- 2. NAME, year, color, material, wildth x hight x depth
- 3. NAME, year, color, material, wildth x hight x depth
- NAME, year, color, material, wildth x hight x depth
- 5. NAME, year, color, material, wildth x hight x depth
- 6. NAME, year, color, material, wildth x hight x depth