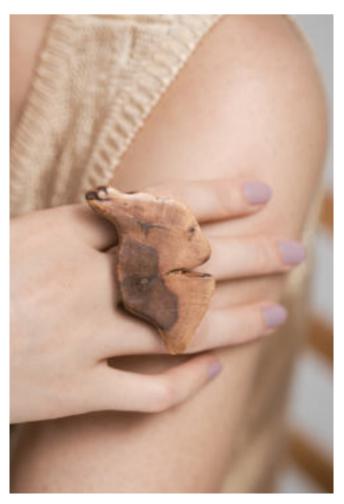

#### MERLOT NOIR WINE WOOD CARVING

In the heart of Czech Republic, Silvie Hrušková, a designer and a masterful carver, beckons us into her enchanting world under the banner of Vinná. Her journey takes root in her family vineyard, where grapevines transform into exquisite rings, earrings, and cufflinks, each a testament to her boundless creativity.

"The wood of the vine from the Slovak vineyard, the fulfilled desire to apprentice as an artistic woodcarver, gave birth to the Vinná brand. Thus began the creation of objects that became body adornment, jewellery. Its expression is determined by the shape and colour of the wood, its neatness. Even a large piece of jewellery can be easy to wear, it can accentuate your natural femininity without you even knowing you have it."

- MERLOT NOIR, 2023, wine colored wood, wine wood, 30x37x47 mm
- 2. NAME, year, color, material, wildth x hight x depth
- 3. NAME, year, color, material, wildth x hight x depth
- NAME, year, color, material, wildth x hight x depth
- 5. NAME, year, color, material, wildth x hight x depth
- 6. NAME, year, color, material, wildth x hight x depth