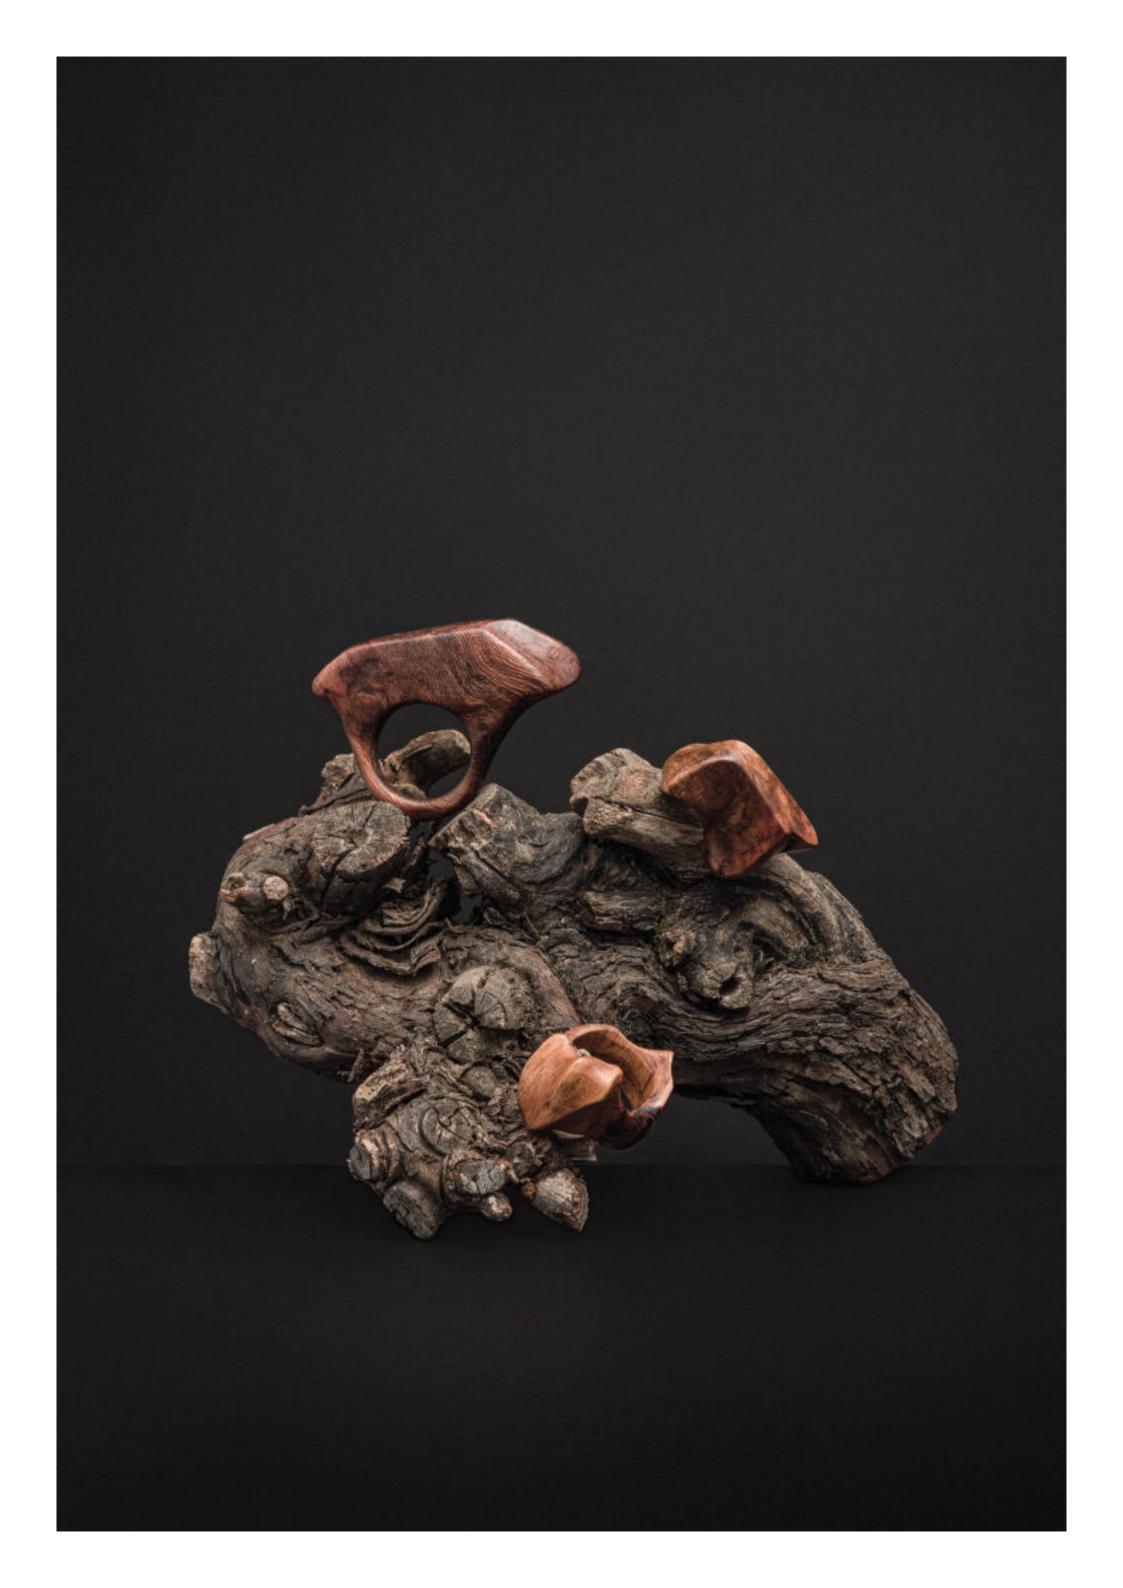

#### MERLOT NOIR WINE WOOD CARVING

In the heart of Czech Republic, Silvie Hrušková, a designer and a masterful carver, beckons us into her enchanting world under the banner of Vinná. Her journey takes root in her family vineyard, where grapevines transform into exquisite rings, earrings, and cufflinks, each a testament to her boundless creativity.

Silvie's creations are a symphony of originality, where the very soul of her vineyard finds expression in wearable art. These unique pieces, bearing the essence of her craft, await connoisseurs at Prague Design Week 2020. It's an opportunity to step into a world where nature's beauty intertwines with human artistry, guided by the hands of a true maestro.

"The wood of the vine from the Slovak vineyard, the fulfilled desire to apprentice as an artistic woodcarver, gave birth to the Vinná brand. Thus began the creation of objects that became body adornment, jewellery. Its expression is determined by the shape and colour of the wood, its neatness. Even a large piece of jewellery can be easy to wear, it can accentuate your natural femininity without you even knowing you have it."

- MERLOT NOIR, 2023, wine colored wood, wine wood, 30x37x47 mm
- 2. NAME, year, color, material, wildth x hight x depth
- 3. NAME, year, color, material, wildth x hight x depth
- NAME, year, color, material, wildth x hight x depth
- 5. NAME, year, color, material, wildth x hight x depth
- 6. NAME, year, color, material, wildth x hight x depth