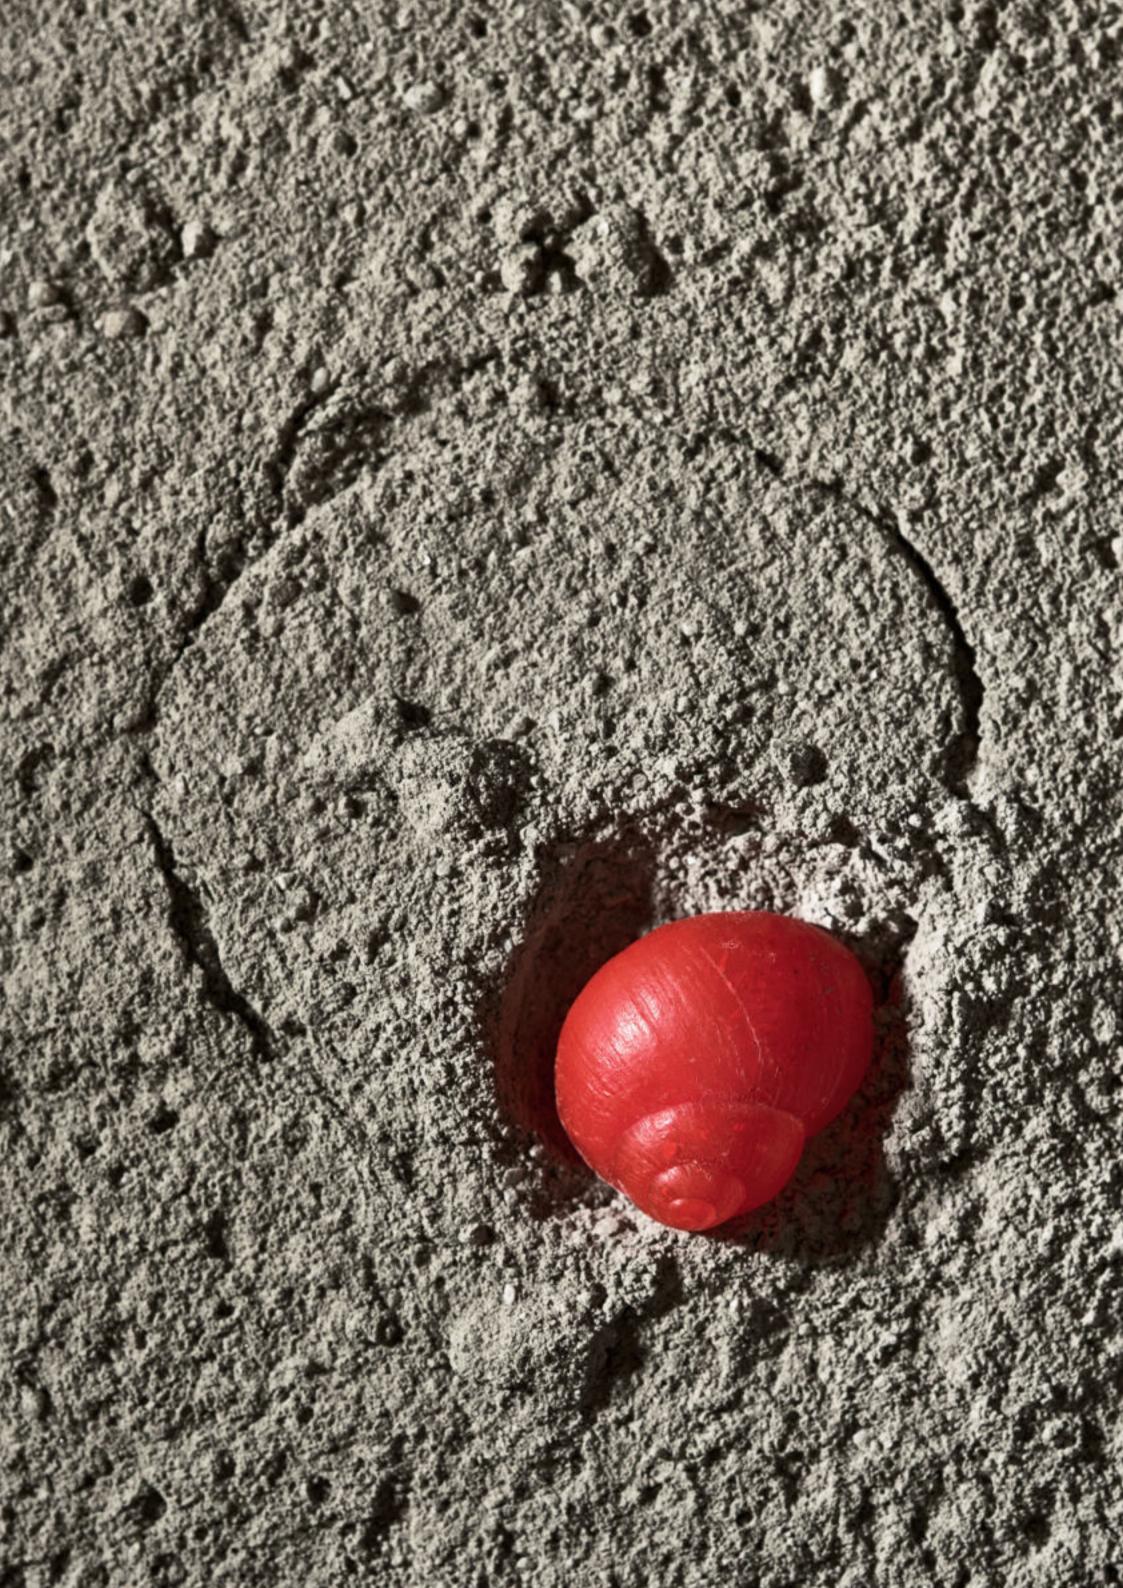

#### FRUCTUS NATURAE EPOXY CASTING

Venturing further into the realm of artistic jewelry, we encounter the remarkable Hanuš Lamr, a luminary in the world of jewellery and sculpture. His journey began in the hallowed halls of high school and then art university of UMPRUM, culminating in a degree in jewellery and sculpture. He graduated in 2002, under famous Czech sculptor tutorage Vratislav Karel Novák. Hanuš's artistic spirit roamed to Israel and Germany as a trainee, where his inspiration bloomed from nature and the world of plants.

His creations unveil an exceptional and fantastical microcosm, inviting observers on adventures akin to naturalists and traveling explorers. Often, he embarks on collaborative artistic journeys with his wife, Zlatka, weaving together their unique artistry.

Hanuš's work finds its place in the treasured collections of private enthusiasts and esteemed institutions like the UPM in Prague. It adorns

the likes of Madeleine Albright, a testament to its timeless allure. In 2019, he breathed life into the "Collection" tiara for the National Museum, an artistry that now resides among the museum's permanent treasures. Recently, his brooch for the First Lady of the Czech Republic, Eva Pavlova, garnered widespread acclaim, a testament to Hanuš's enduring impact on the world of jewellery artistry.