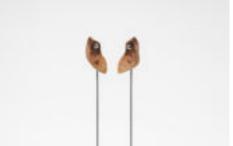

#### MERLOT NOIR WINE WOOD CARVING

In the heart of Czech Republic, Silvie Hrušková, a designer and a masterful carver, beckons us into her enchanting world under the banner of Vinná. Her journey takes root in her family vineyard, where grapevines transform into exquisite rings, earrings, and cufflinks, each a testament to her boundless creativity.

"The wood of the vine from the Slovak vineyard, the fulfilled desire to apprentice as an artistic woodcarver, gave birth to the Vinná brand. Thus began the creation of objects that became body adornment, jewellery. Its expression is determined by the shape and colour of the wood, its neatness. Even a large piece of jewellery can be easy to wear, it can accentuate your natural femininity without you even knowing you have it."

- MERLOT NOIR, 2023, wine colored wood, wine wood, 30x37x47 mm
- 2. NAME, year, color, material, wildth x hight x depth
- 3. NAME, year, color, material, wildth x hight x depth
- NAME, year, color, material, wildth x hight x depth
- 5. NAME, year, color, material, wildth x hight x depth
- 6. NAME, year, color, material, wildth x hight x depth