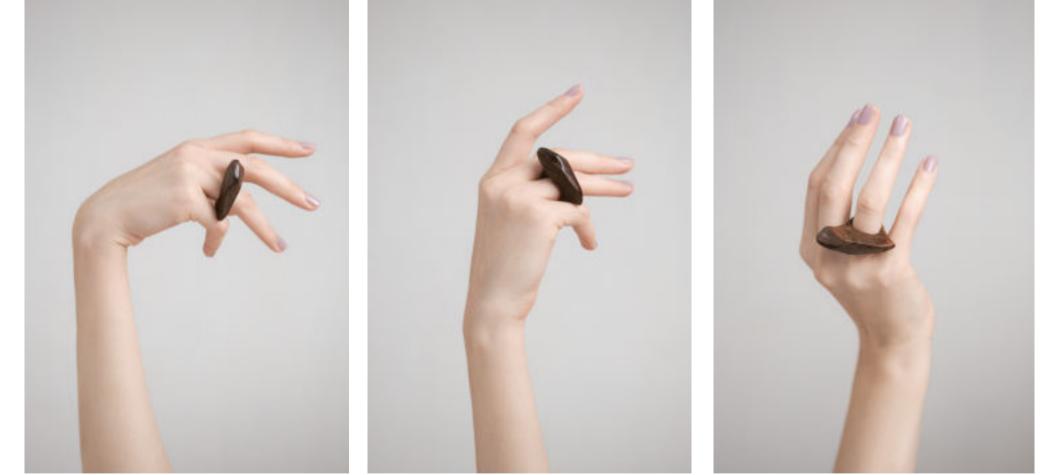

#### MERLOT NOIR WINE WOOD CARVING

In the heart of Czech Republic, Silvie Hrušková, a designer and a masterful carver, beckons us into her enchanting world under the banner of Vinná. Her journey takes root in her family vineyard, where grapevines transform into exquisite rings, earrings, and cufflinks, each a testament to her boundless creativity.

Silvie's creations are a symphony of originality, where the very soul of her vineyard finds expression in wearable art. These unique pieces, bearing the essence of her craft, await connoisseurs at Prague Design Week 2020. It's an opportunity to step into a world where nature's beauty intertwines with human artistry, guided by the hands of a true maestro.

"The wood of the vine from the Slovak vineyard, the fulfilled desire to apprentice as an artistic woodcarver, gave birth to the Vinná brand. Thus began the creation of objects that became body adornment, jewellery. Its expression is determined by the shape and colour of the wood, its neatness. Even a large piece of jewellery can be easy to wear, it can accentuate your natural femininity without you even knowing you have it."

- MERLOT NOIR, 2023, wine colored wood, wine wood, 30x37x47 mm
- 2. NAME, year, color, material, wildth x hight x depth
- 3. NAME, year, color, material, wildth x hight x depth
- NAME, year, color, material, wildth x hight x depth
- 5. NAME, year, color, material, wildth x hight x depth
- 6. NAME, year, color, material, wildth x hight x depth