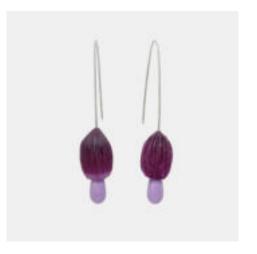

#### MERLOT NOIR WINE WOOD CARVING

In the heart of Czech Republic, Silvie Hrušková, a designer and a masterful carver, beckons us into her enchanting world under the banner of Vinná. Her journey takes root in her family vineyard, where grapevines transform into exquisite rings, earrings, and cufflinks, each a testament to her boundless creativity.

Silvie's creations are a symphony of originality, where the very soul of her vineyard finds expression in wearable art. These unique pieces, bearing the essence of her craft, await connoisseurs at Prague Design Week 2020. It's an opportunity to step into a world where nature's beauty intertwines with human artistry, guided by the hands of a true maestro.

"The wood of the vine from the Slovak vineyard, the fulfilled desire to apprentice as an artistic woodcarver, gave birth to the Vinná brand. Thus began the creation of objects that became body adornment, jewellery. Its expression is determined by the shape and colour of the wood, its neatness. Even a large piece of jewellery can be easy to wear, it can accentuate your natural femininity without you even knowing you have it."