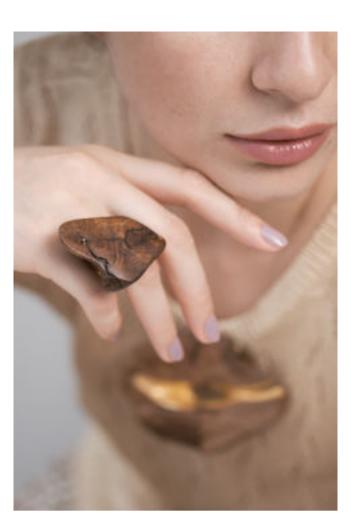

#### MERLOT NOIR WINE WOOD CARVING

In the heart of Czech Republic, Silvie Hrušková, a designer and a masterful carver, beckons us into her enchanting world under the banner of Vinná. Her journey takes root in her family vineyard, where grapevines transform into exquisite rings, earrings, and cufflinks, each a testament to her boundless creativity.

"The wood of the vine from the Slovak vineyard, the fulfilled desire to apprentice as an artistic woodcarver, gave birth to the Vinná brand. Thus began the creation of objects that became body adornment, jewellery. Its expression is determined by the shape and colour of the wood, its neatness. Even a large piece of jewellery can be easy to wear, it can accentuate your natural femininity without you even knowing you have it."

- MERLOT NOIR, 2023, wine colored wood, wine wood, 30x37x47 mm
- 2. NAME, year, color, material, wildth x hight x depth
- 3. NAME, year, color, material, wildth x hight x depth
- NAME, year, color, material, wildth x hight x depth
- 5. NAME, year, color, material, wildth x hight x depth
- 6. NAME, year, color, material, wildth x hight x depth