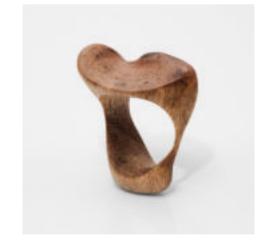

#### MERLOT NOIR WINE WOOD CARVING

In the heart of Czech Republic, Silvie Hrušková, a designer and a masterful carver, beckons us into her enchanting world under the banner of Vinná. Her journey takes root in her family vineyard, where grapevines transform into exquisite rings, earrings, and cufflinks, each a testament to her boundless creativity.

Silvie's creations are a symphony of originality, where the very soul of her vineyard finds expression in wearable art. These unique pieces, bearing the essence of her craft, await connoisseurs at Prague Design Week 2020. It's an opportunity to step into a world where nature's beauty intertwines with human artistry, guided by the hands of a true maestro.

"The wood of the vine from the Slovak vineyard, the fulfilled desire to apprentice as an artistic woodcarver, gave birth to the Vinná brand. Thus began the creation of objects that became body adornment, jewellery. Its expression is determined by the shape and colour of the wood, its neatness. Even a large piece of jewellery can be easy to wear, it can accentuate your natural femininity without you even knowing you have it."

- MERLOT NOIR, 2023, wine colored wood, wine wood, 30x37x47 mm
- 2. NAME, year, color, material, wildth x hight x depth
- 3. NAME, year, color, material, wildth x hight x depth
- NAME, year, color, material, wildth x hight x depth
- 5. NAME, year, color, material, wildth x hight x depth
- 6. NAME, year, color, material, wildth x hight x depth