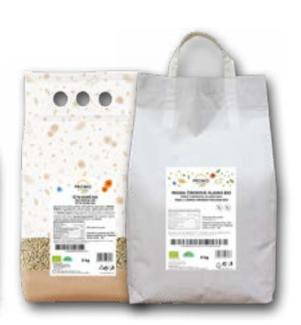

All this from organic crops - buckwheat, spelt, rye, oats, wheat, barley, lentils, sorghum, rice, chickpeas, peas, quinoa and also from ancient crops - einkorn, emmer, red wheat.

Package size of the raw material - big bag (700 - 850 kg), 25 kg bags, bulk.

### For wholesalers:

We can produce a private label in various types of packaging.

3-5kg packaging PP/PE bags or PP bags