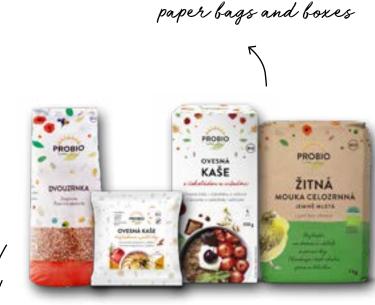

### For wholesalers:

We can produce a private label in various types of packaging.

3-5kg packaging PP/PE bags or PP bags

### For retailers:

We can package our entire product range in our private label (flours, cereals, pulses, granola, mixes...). We currently pack in private brands e.g. Billa Bio,
Nature's Promise, Tesco Organic, etc.