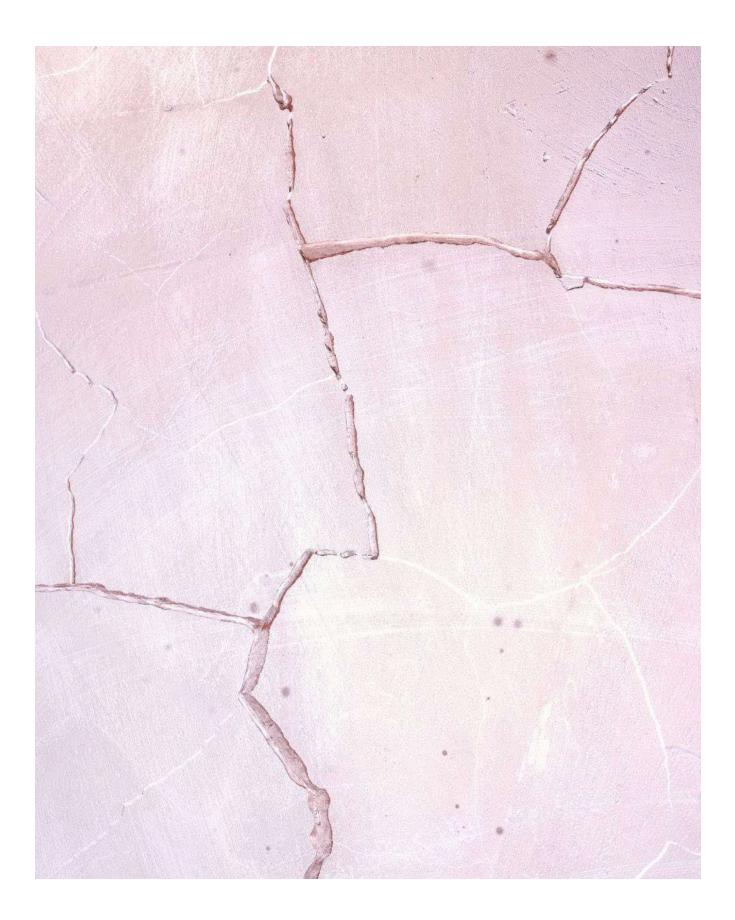

The collection includes a wall object, side table, and a coffee table. These objects are designed to interact with their surroundings, showcasing the interplay between light, structure, and material. The wall object, for example, features contrasting textures— one side displays a cracked, raw surface, while the other is polished and transparent, creating a captivating visual dialogue. The tables experiment with natural gradients and dynamic shapes, combining artistic freedom with functional design.