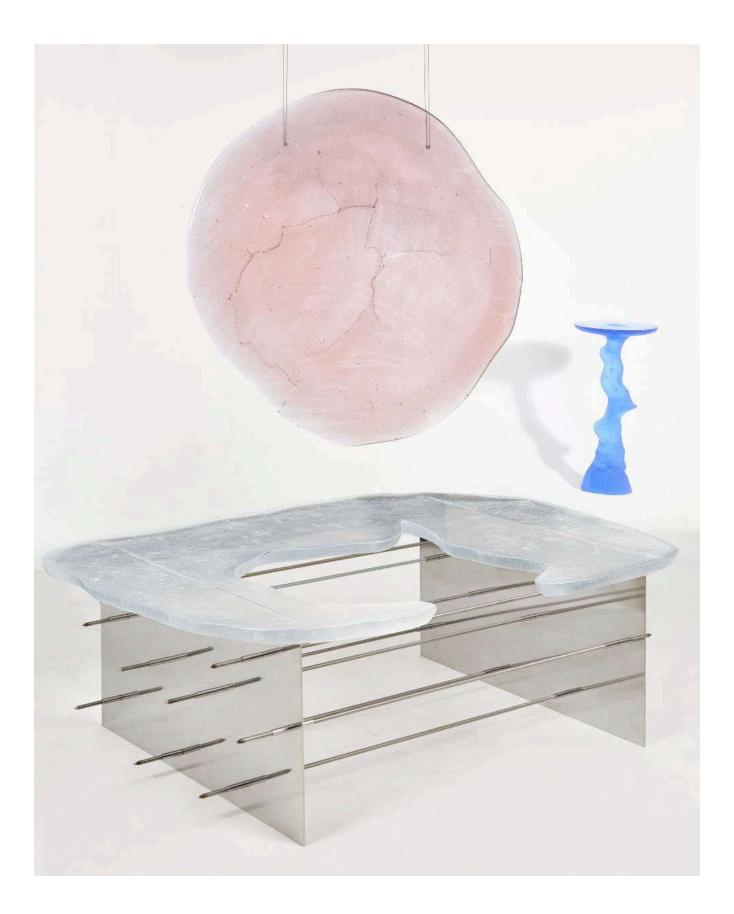

The collection includes a wall object, side table, and a coffee table. These objects are designed to interact with their surroundings, showcasing the interplay between light, structure, and material. The wall object, for example, features contrasting textures— one side displays a cracked, raw surface, while the other is polished and transparent, creating a captivating visual dialogue. The tables experiment with natural gradients and dynamic shapes, combining artistic freedom with functional design.

Pertl's creative process incorporates wax modeling, enabling spontaneity and precision during shaping. Each piece is hand-molded, with the original forms destroyed in the production process, making every object entirely unique. By allowing natural forces and material characteristics to guide the design, Pertl achieves a balance between control and chance, resulting in works that feel alive and grounded in nature.