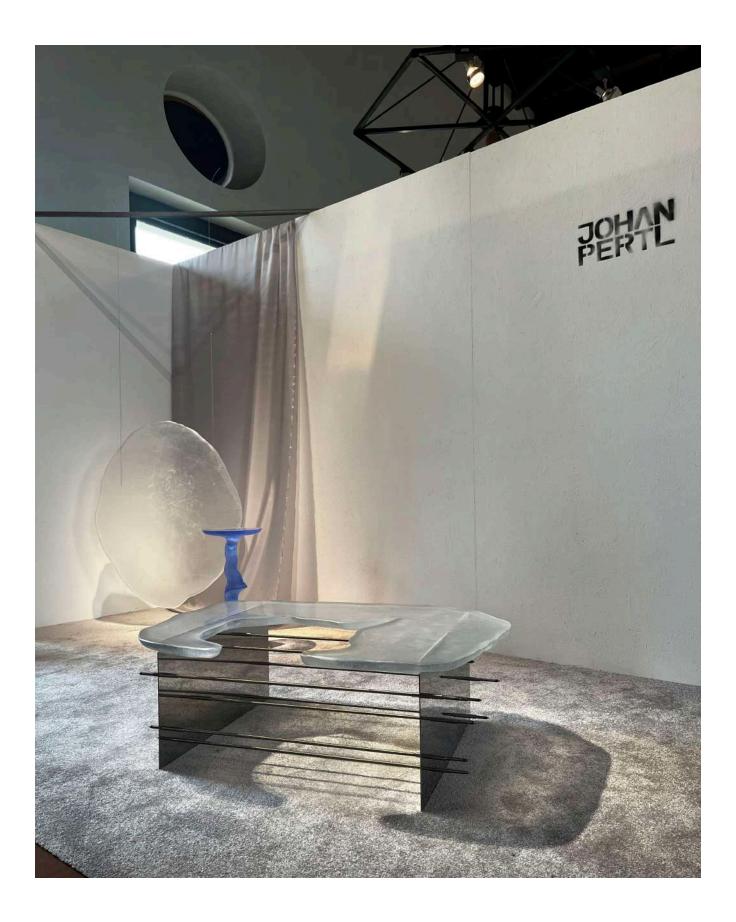

The collection includes a wall object, side table, and a coffee table. These objects are designed to interact with their surroundings, showcasing the interplay between light, structure, and material. The wall object, for example, features contrasting textures— one side displays a cracked, raw surface, while the other is polished and transparent, creating a captivating visual dialogue. The tables experiment with natural gradients and dynamic shapes, combining artistic freedom with functional design.

Pertl's creative process incorporates wax modeling, enabling spontaneity and precision during shaping. Each piece is hand-molded, with the original forms destroyed in the production process, making every object entirely unique. By allowing natural forces and material characteristics to guide the design, Pertl achieves a balance between control and chance, resulting in works that feel alive and grounded in nature.