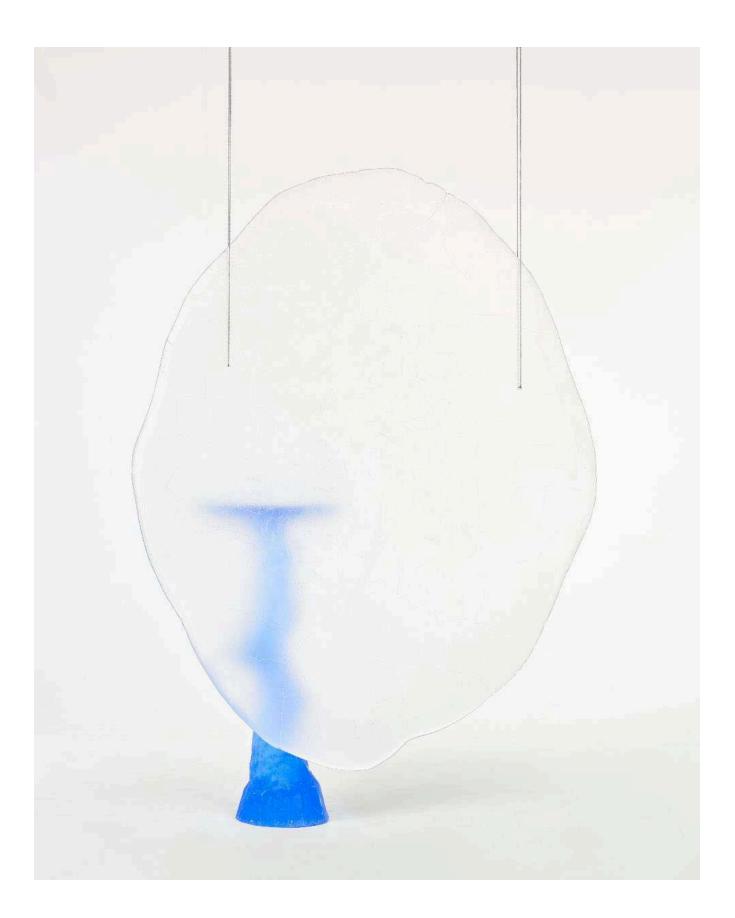

The collection includes a wall object, side table, and a coffee table. These objects are designed to interact with their surroundings, showcasing the interplay between light, structure, and material. The wall object, for example, features contrasting textures— one side displays a cracked, raw surface, while the other is polished and transparent, creating a captivating visual dialogue. The tables experiment with natural gradients and dynamic shapes, combining artistic freedom with functional design.

Pertl's creative process incorporates wax modeling, enabling spontaneity and precision during shaping. Each piece is hand-molded, with the original forms destroyed in the production process, making every object entirely unique. By allowing natural forces and material characteristics to guide the design, Pertl achieves a balance between control and chance, resulting in works that feel alive and grounded in nature.