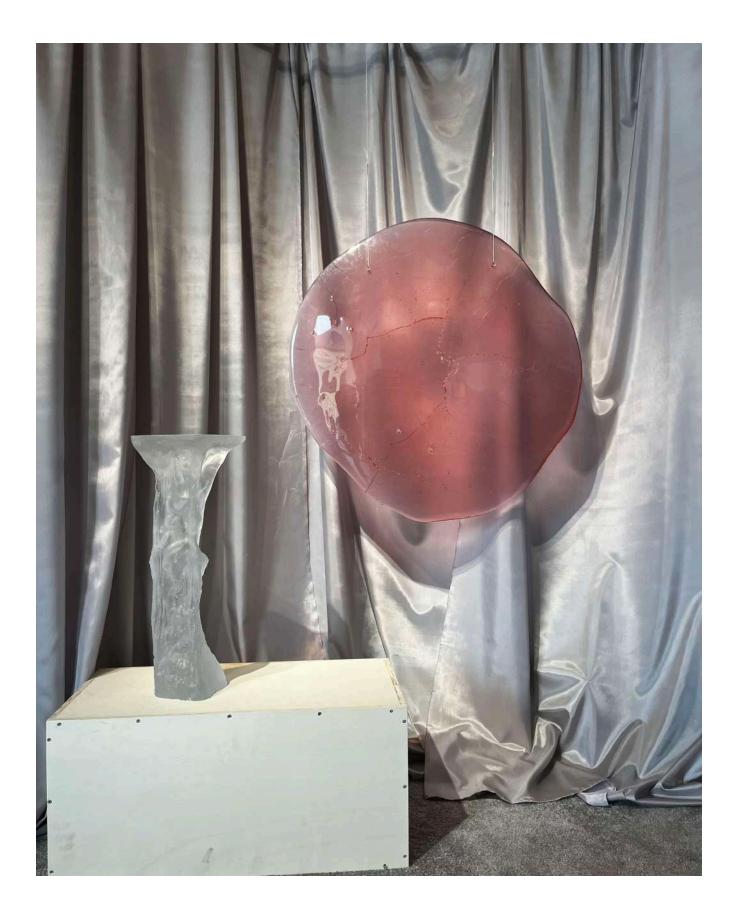

The collection includes a wall object, side table, and a coffee table. These objects are designed to interact with their surroundings, showcasing the interplay between light, structure, and material. The wall object, for example, features contrasting textures— one side displays a cracked, raw surface, while the other is polished and transparent, creating a captivating visual dialogue. The tables experiment with natural gradients and dynamic shapes, combining artistic freedom with functional design.

Pertl's creative process incorporates wax modeling, enabling spontaneity and precision during shaping. Each piece is hand-molded, with the original forms destroyed in the production process, making every object entirely unique. By allowing natural forces and material characteristics to guide the design, Pertl achieves a balance between control and chance, resulting in works that feel alive and grounded in nature.