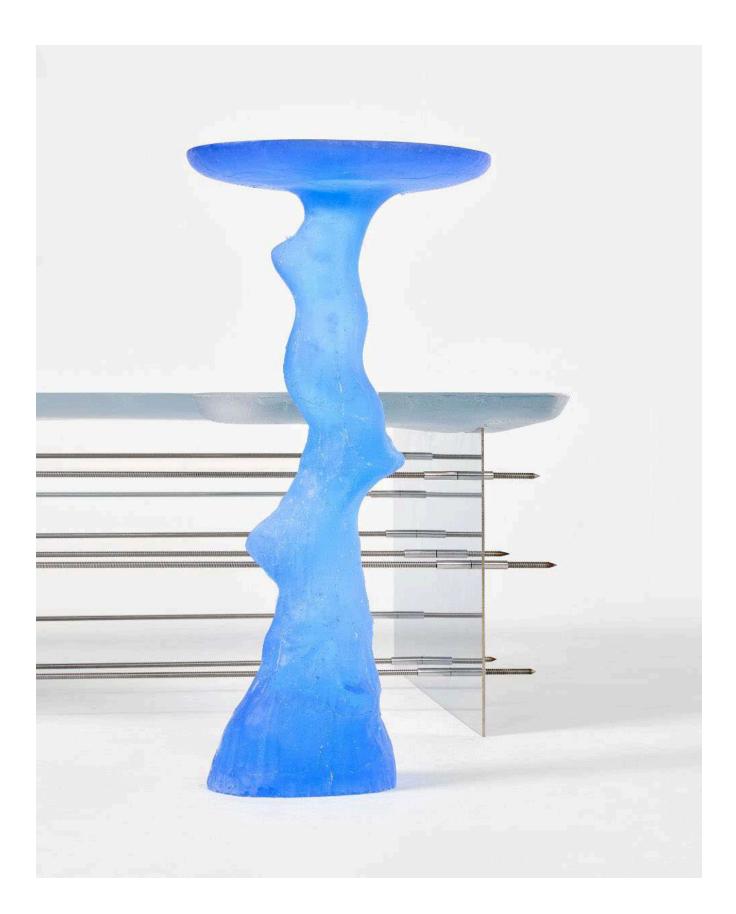

The collection includes a wall object, side table, and a coffee table. These objects are designed to interact with their surroundings, showcasing the interplay between light, structure, and material. The wall object, for example, features contrasting textures— one side displays a cracked, raw surface, while the other is polished and transparent, creating a captivating visual dialogue. The tables experiment with natural gradients and dynamic shapes, combining artistic freedom with functional design.

Pertl's creative process incorporates wax modeling, enabling spontaneity and precision during shaping. Each piece is hand-molded, with the original forms destroyed in the production process, making every object entirely unique. By allowing natural forces and material characteristics to guide the design, Pertl achieves a balance between control and chance, resulting in works that feel alive and grounded in nature.