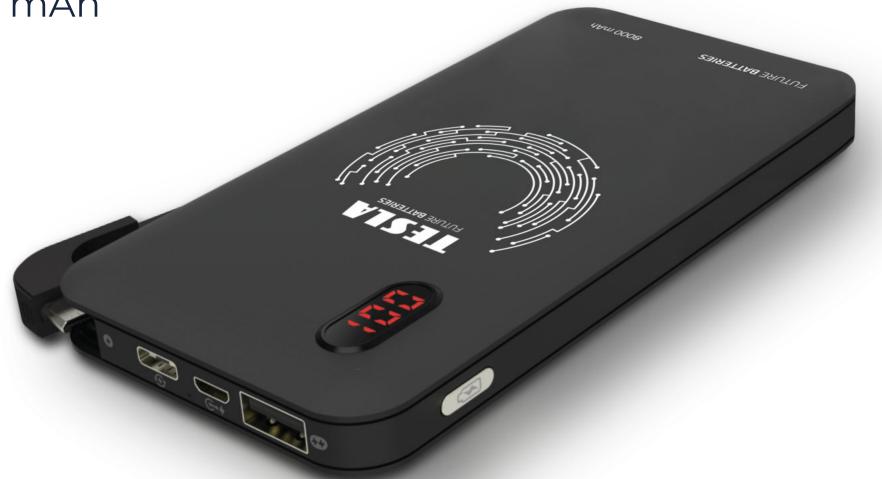

larly for use in complex devices, such as still and video cameras, audio-visual and/or medical equipment.









We produce three types of button cell batteries; silveroxide, alkaline and lithium. They are designed for small electronic devices, such as watches, calculators, backup backlights, remote controls, blood pressure monitors and car alarms.











#### HEARING AID BATTERIES

This specific line of zinc-air batteries is tailored for use in medical equipment, especially hearing aids, audiological equipment, and other cochlear devices. Batteries are activated by exposure to oxygen, within 60 seconds after their protective sticker is removed. The batteries meet strict health safety requirements and they are environment friendly.







### **HEARING AID BATTERIES**

























POWER BANK / 2000 mAh

THE DISTRIBUTE POWER SAME There you for purchasing this power bars. This multifunctional power bars with a capacity of 2000 math allows you to

Overging: 1. Chargo the power bank to 100% capacity before first

2 Coreen a micro-USB cable to the micro-USB input part the calle is not recladed.

3. Easiert the USB connector of the changing cable to a

s - similar the cold commons of the charging cable to a cold sint of a computer.

4. The star sharging indicator blinks during charging. Clear the power bank is fully charged, the indicator well-remaints.

5. The average recturging time is 2-4 hours.

she.

1. Devent the mero-USB connector to a mobile device.

Convert the record Child connector to a mobile device and changing with the alternatively, in case you wa