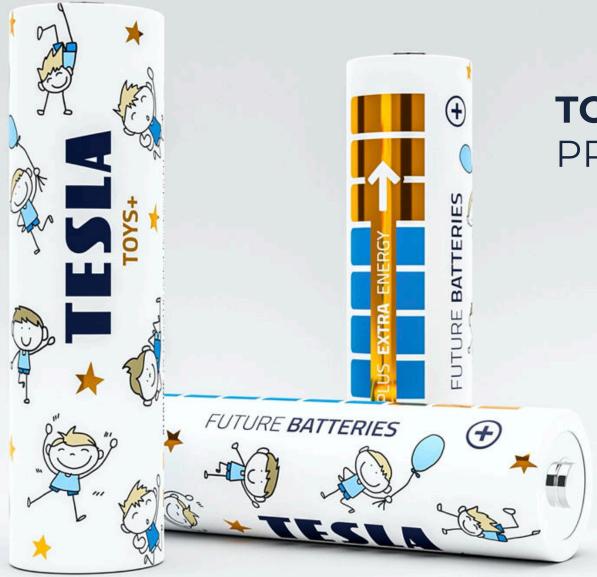

### SILVER+ PRODUCT LINE

TOYS + is a range of alkaline batteries developed especially for the needs of our children. Most electronic toys today require large power consumption over a long period of time.

These batteries will not disappoint your child.

### TOYS+ PRODUCT LINE

TOYS + is a range of alkaline batteries developed especially for the needs of our children. Most electronic toys today require large power consumption over a long period of time.