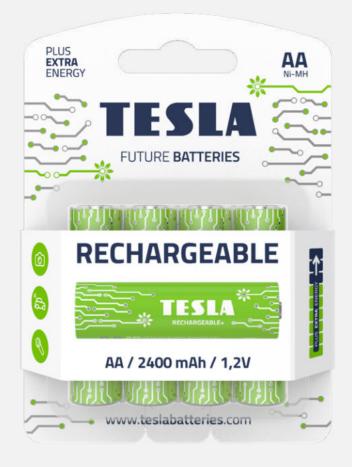

### RECHARGEABLE+ PRODUCT LINE

Tesla RECHARGEABLE+ batteries are top-class long-life NiMH accumulators. Use of advanced technology guarantees a low self-discharge rate and long life – at least 1000 charge cycles. All batteries come charged and can be used immediately after unpacking. They are suitable for all household appliances.

- ★ high quality
- ★ ecological and economical solution
- ★ environmentally friendly

### **RECHARGEABLE+**

PRODUCT LINE