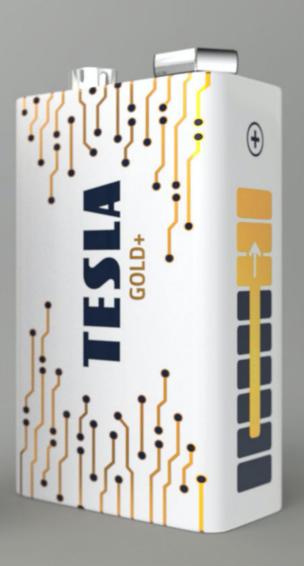

# **PRODUCTS**

www.teslabatteries.com

The GOLD+ line is our highest alkaline battery line, developed specifically for energy-intensive devices, such as cameras and camera flashes. This line provides the highest performance over a long period.

- ★ extremely high energy
- ★ long-lasting life

GOLD+ PRODUCT LINE Handware of the Angle of the Antherson of the Anthropose of the Anthro FUTURE BATTERIES