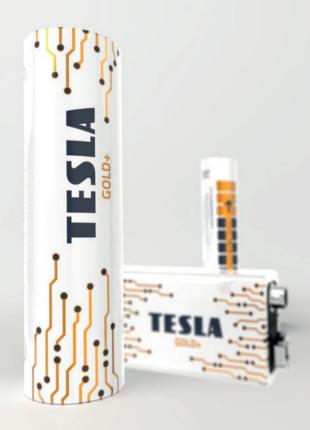

# **PRODUCTS**

www.teslabatteries.com

The GOLD+ line is our highest alkaline battery line, developed specifically for energy-intensive devices, such as cameras and camera flashes. This line provides the highest performance over a long period.

- ★ extremely high energy
- ★ long-lasting life

GOLD+ PRODUCT LINE Handware of the Angle of the Antherson of the Anthropose of the Anthro FUTURE BATTERIES

### GOLD+ PRODUCT LINE