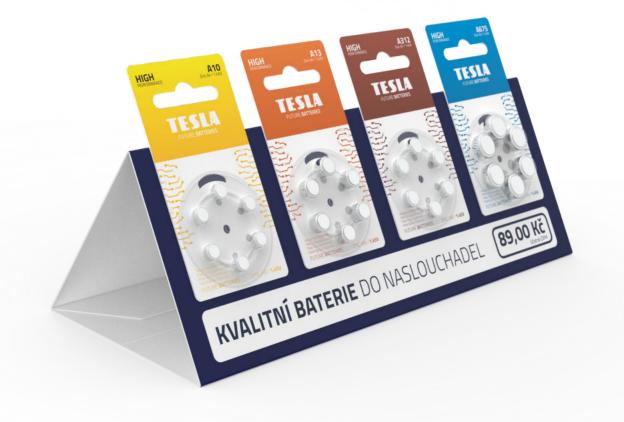

#### HEARING AID BATTERIES

This specific line of zinc-air batteries is tailored for use in medical equipment, especially hearing aids, audiological equipment, and other cochlear devices. Batteries are activated by exposure to oxygen, within 60 seconds after their protective sticker is removed. The batteries meet strict health safety requirements and they are environment friendly.

### **HEARING AID BATTERIES**

POWER BANK / 2000 mAh

THE DISTRIBUTE POWER SAME There you for purchasing this power bars. This multifunctional power bars with a capacity of 2000 math allows you to

Overging: 1. Chargo the power bank to 100% capacity before first