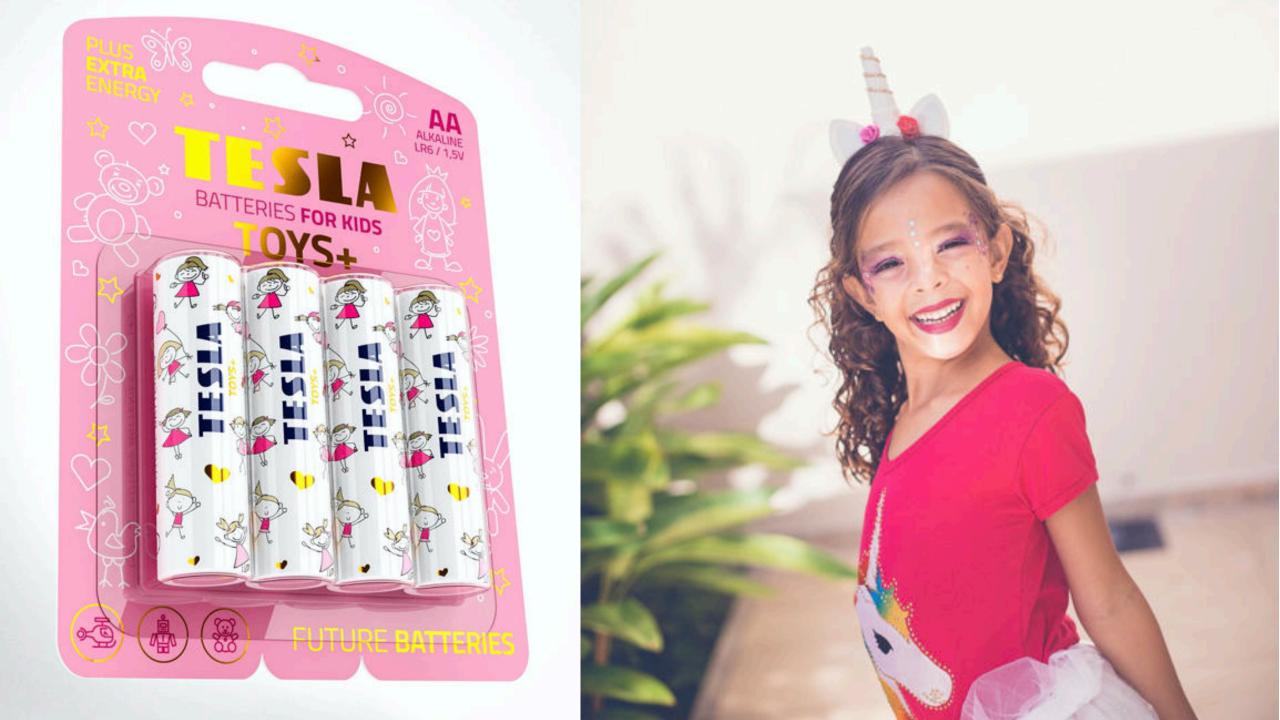

### SILVER+ PRODUCT LINE

TOYS + is a range of alkaline batteries developed especially for the needs of our children. Most electronic toys today require large power consumption over a long period of time.

These batteries will not disappoint your child.

### TOYS+ PRODUCT LINE

TOYS + is a range of alkaline batteries developed especially for the needs of our children. Most electronic toys today require large power consumption over a long period of time.