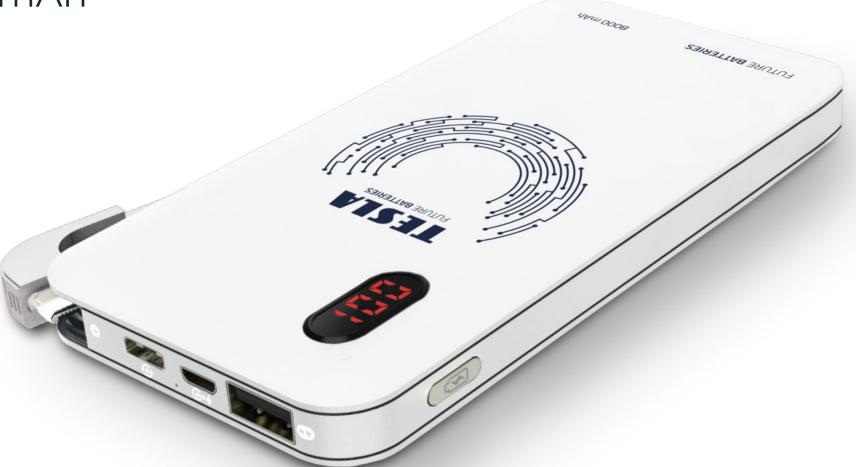

articularly for use in complex devices, such as still and video cameras, audio-visual and/or medical equipment.









We produce three types of button cell batteries; silveroxide, alkaline and lithium. They are designed for small electronic devices, such as watches, calculators, backup backlights, remote controls, blood pressure monitors and car alarms.











#### HEARING AID BATTERIES

This specific line of zinc-air batteries is tailored for use in medical equipment, especially hearing aids, audiological equipment, and other cochlear devices. Batteries are activated by exposure to oxygen, within 60 seconds after their protective sticker is removed. The batteries meet strict health safety requirements and they are environment friendly.







### **HEARING AID BATTERIES**

























POWER BANK / 2000 mAh

THE DISTRIBUTE POWER SAME There you for purchasing this power bars. This multifunctional power bars with a capacity of 2000 math allows you to

Overging: 1. Chargo the power bank to 100% capacity before first

2 Coreen a micro-USB cable to the micro-USB input part the calle is not recladed.

3. Easiert the USB connector of the changing cable to a

s - similar the cold commons of the charging cable to a cold sint of a computer.

4. The star sharging indicator blinks during charging. Clear the power bank is fully charged, the indicator well-remaints.

5. The average recturging time is 2-4 hours.

she.

1. Devent the mero-USB connector to a mobile device.

Convert the record Child connector to a mobile device and changing with the alternatively, in case