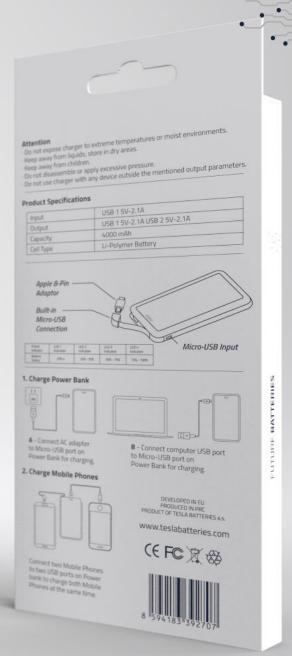

### **HEARING AID BATTERIES**

POWER BANK / 2000 mAh

THE DISTRIBUTE POWER SAME There you for purchasing this power bars. This multifunctional power bars with a capacity of 2000 math allows you to

Overging: 1. Chargo the power bank to 100% capacity before first

2 Coreen a micro-USB cable to the micro-USB input part the calle is not recladed.

3. Easiert the USB connector of the changing cable to a

s - similar the cold commons of the charging cable to a cold sint of a computer.

4. The star sharging indicator blinks during charging. Clear the power bank is fully charged, the indicator well-remaints.

5. The average recturging time is 2-4 hours.

she.

1. Devent the mero-USB connector to a mobile device.

Convert the record Child connector to a mobile device and changing with the alternatively, in case you want to change on theme it is necessary to use the adaptive related with the power test followed on the upper edge of the upper and to the one-OSE connected). It has the reductor below which changing a mobile seem if the reductor below with changing a mobile seem if the reductor does not light up, the device is take declaraged.