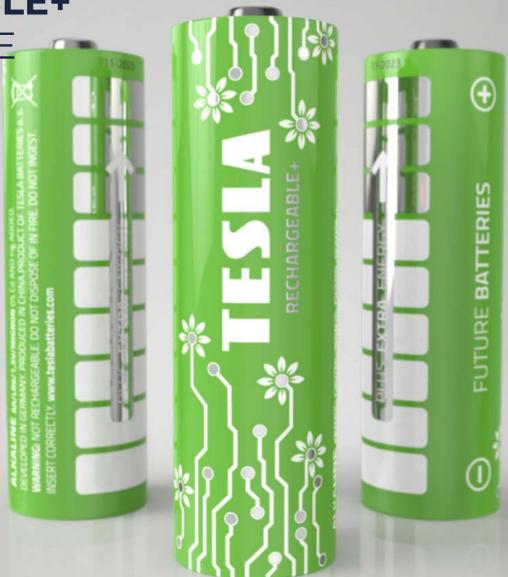

# **PRODUCTS**

www.teslabatteries.com

The GOLD+ line is our highest alkaline battery line, developed specifically for energy-intensive devices, such as cameras and camera flashes. This line provides the highest performance over a long period.

- ★ extremely high energy
- ★ long-lasting life

GOLD+ PRODUCT LINE Handware of the Angle of the Antherson of the Anthropose of the Anthro FUTURE BATTERIES

### GOLD+ PRODUCT LINE