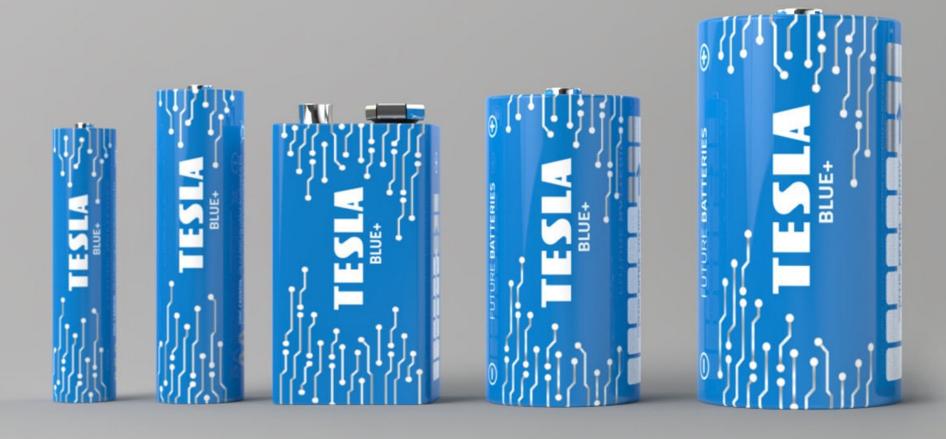

### **BLUE+ PRODUCT LINE**

The BLUE+ line represents zinc-carbon batteries with basic performance. These batteries are suitable mainly for devices with low short-term energy consumption, e.g. TV remote controls or wall clocks.

- ★ great price-performance ratio
- ★ affordable price
- ★ standard life

BLUE+ PRODUCT LINE

## **BLUE+** PRODUCT LINE