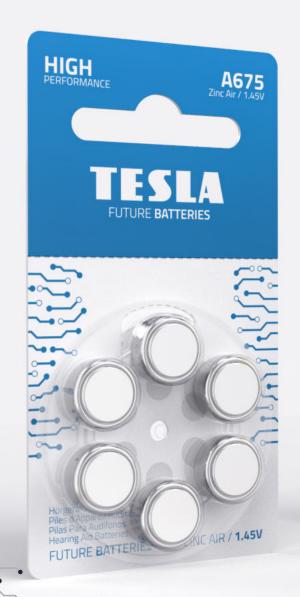

#### HEARING AID BATTERIES

This specific line of zinc-air batteries is tailored for use in medical equipment, especially hearing aids, audiological equipment, and other cochlear devices. Batteries are activated by exposure to oxygen, within 60 seconds after their protective sticker is removed. The batteries meet strict health safety requirements and they are environment friendly.

### **HEARING AID BATTERIES**

POWER BANK / 2000 mAh

THE DISTRIBUTE POWER SAME There you for purchasing this power bars. This multifunctional power bars with a capacity of 2000 math allows you to

Overging: 1. Chargo the power bank to 100% capacity before first