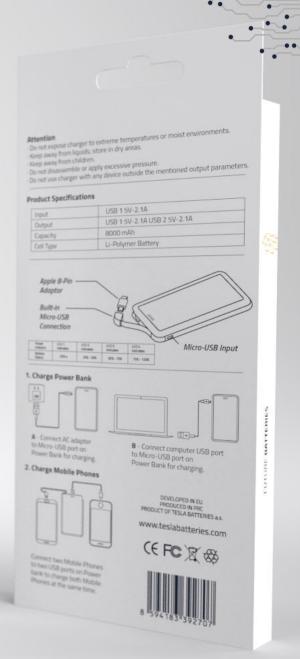

### **HEARING AID BATTERIES**

POWER BANK / 2000 mAh

THE DISTRIBUTE POWER SAME There you for purchasing this power bars. This multifunctional power bars with a capacity of 2000 math allows you to

Overging: 1. Chargo the power bank to 100% capacity before first

2 Coreen a micro-USB cable to the micro-USB input part the calle is not recladed.

3. Easiert the USB connector of the changing cable to a

s - similar the cold commons of the charging cable to a cold sint of a computer.

4. The star sharging indicator blinks during charging. Clear the power bank is fully charged, the indicator well-remaints.

5. The average recturging time is 2-4 hours.

she.

1. Devent the mero-USB connector to a mobile device.

Convert the record Child connector to a mobile device and changing with the alternatively, in case you want to change on theme it is necessary to use the adaptive related with the power test followed on the upper edge of the upper and to the one-OSE connected). It has the reductor below which changing a mobile seem if the reductor below with changing a mobile seem if the reductor does not light up, the device is take declaraged.

Making securitions

1 Size of county cann bengassiture

2 Size of the product become war.

3 Size out place or throw the product in any way.

3 Size out place or throw the product in any way.

5 Size out place or throw the product in any way.