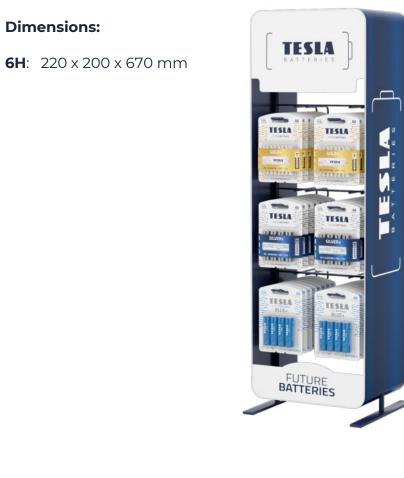

interference, and (2) this device must accept any interference received, including interference that may cause underference that may cause undesired operation.

This symbol indicates that the product must not be disposed of as unsorted municipal waste. It must be disposed of separately via an appropriate recycling site for electric and electronic waste, or returned to the supplier

RoHS Directive on restriction of the use of certain hazardous substances (lead, mercury, chomium VI, cadmium, polybrominated hipheryls, polybrominated dipheryl ethers)



www.teslabatteries.com



DEVELOPED IN EU
PRODUCED IN PRO
PRODUCT OF TESLA BATTERIES à.s.



### POWER BANK 4000 mAh







### POWER BANK 8000 mAh









### TESLA 200+ POWER PACK





#### TESLA 500+ POWER PACK





#### **Dimensions:**









#### **Dimensions:**

**24H**: 500 x 370 x 1680 mm



































#### AMBASSADOR OF TESLA BATTERIES BRAND











**TESLA SPORTS MOMENTS** 

# **J&TBANKA** PRAGUE OPEN 29/4-4/5/2019

Mezinárodní ženský tenisový turnaj kategorie WTA International

TK Sparta Praha www.jtbopen.cz



































































# FRIDAY 4TH OCTOBER 02 ARENA - PRAGUE

TICKETS ON SALE MARCH 27TH AT LIVENATION.CZ

PRESENTED BY

**PARTNERS** 

MEDIA PARTNERS



























# TESLA NHL MOMENTS





TESLA NHL MOMENTS











**David Kania** CEO

E-mail:

Tel.: +420 777 744 487

david.kania@teslabatteries.com

**Petr Erbs** commercial director Tel.: +420 735 161 744

E-mail: <u>petr.erbs@teslabatteries.com</u>

#### **TESLA BATTERIES a.s