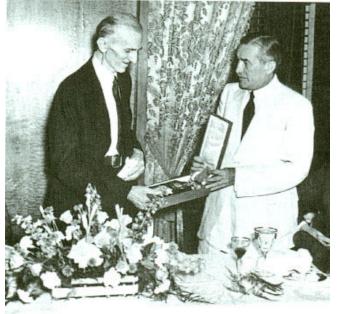

### **NIKOLA TESLA**

In 1880 he studied on Charles University in Prague.

In 1936 Tesla was awarded the Honorary Degree of a Doctor of Technical Studies at the Czech Technical University in Prague.

In 1937 he obtained an honorary doctorate at the Technical University in Brno.

On July 10 1937, on Tesla's 81 birthday celebration he was rewarded by the Czech Ambassador with the Order of White Lion I.

Nikola Tesla died in 1943 in New York.