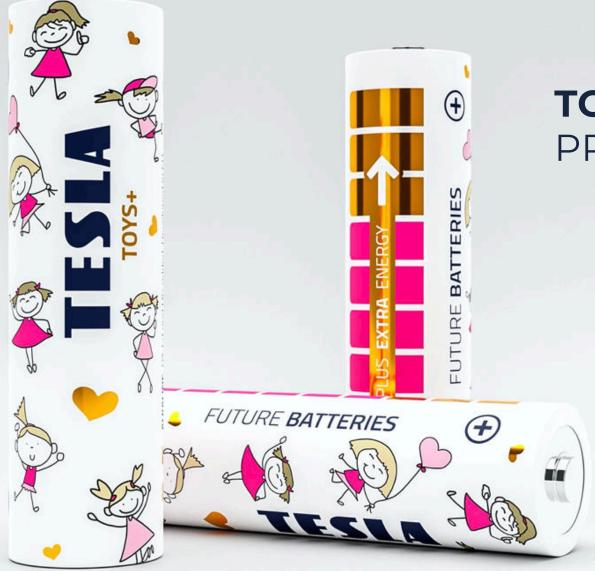

### SILVER+ PRODUCT LINE

TOYS + is a range of alkaline batteries developed especially for the needs of our children. Most electronic toys today require large power consumption over a long period of time.

### TOYS+ PRODUCT LINE

TOYS + is a range of alkaline batteries developed especially for the needs of our children. Most electronic toys today require large power consumption over a long period of time.

These batteries will not disappoint your child.