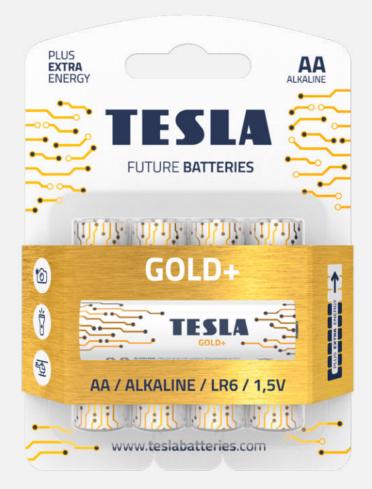

# **PRODUCTS**

www.teslabatteries.com

The GOLD+ line is our highest alkaline battery line, developed specifically for energy-intensive devices, such as cameras and camera flashes. This line provides the highest performance over a long period.

- ★ extremely high energy
- ★ long-lasting life

GOLD+ PRODUCT LINE Handware of the Angle of the Antherson of the Anthropose of the Anthro FUTURE BATTERIES

### GOLD+ PRODUCT LINE