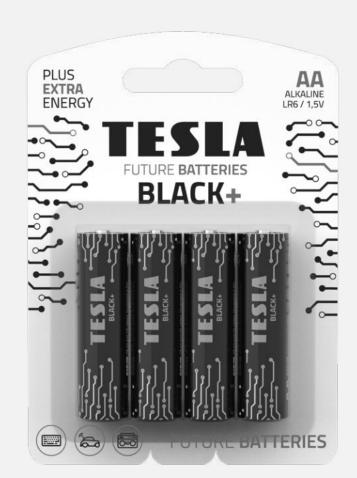

# **TOYS+**PRODUCT LINE

The BLACK+ line is 3rd alkaline batteries in TESLA portfolio. It's a basic alkaline battery designed for low-drain devices. Offering very good value for money. It is an ideal solution for electronic devices like keyboards, PC mouses and more other.

- ★ high energy
- ★ long-lasting life

# **BLACK+**PRODUCT LINE