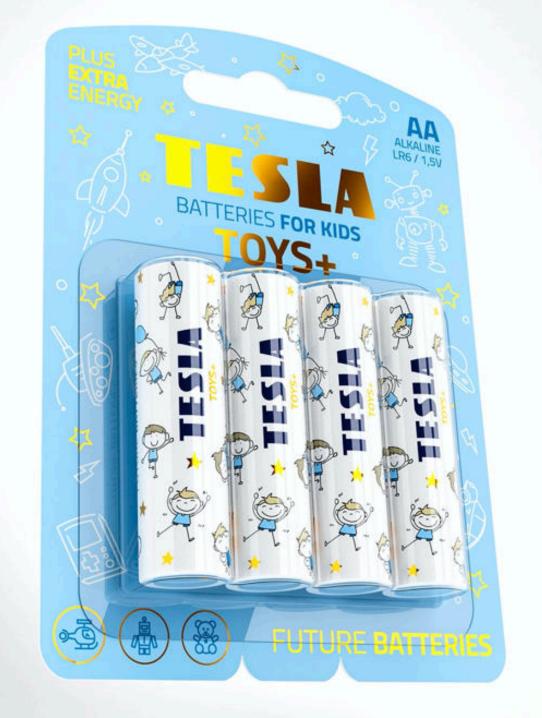

### SILVER+ PRODUCT LINE

TOYS + is a range of alkaline batteries developed especially for the needs of our children. Most electronic toys today require large power consumption over a long period of time.

These batteries will not disappoint your child.

### TOYS+ PRODUCT LINE

TOYS + is a range of alkaline batteries developed especially for the needs of our children. Most electronic toys today require large power consumption over a long period of time.