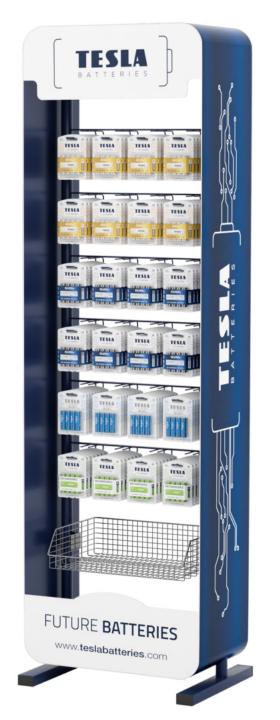

terference, and (2) this device must accept any interference received, including interference that may cause underference that may cause undesired operation.

This symbol indicates that the product must not be disposed of as unsorted municipal waste. It must be disposed of separately via an appropriate recycling site for electric and electronic waste, or returned to the supplier

RoHS Directive on restriction of the use of certain hazardous substances (lead, mercury, chomium VI, cadmium, polybrominated hipheryls, polybrominated dipheryl ethers)



www.teslabatteries.com



DEVELOPED IN EU
PRODUCED IN PRO
PRODUCT OF TESLA BATTERIES à.s.



### POWER BANK 4000 mAh







### POWER BANK 8000 mAh









### TESLA 200+ POWER PACK





#### TESLA 500+ POWER PACK





#### **Dimensions:**









#### **Dimensions:**

**24H**: 500 x 370 x 1680 mm



































#### AMBASSADOR OF TESLA BATTERIES BRAND











**TESLA SPORTS MOMENTS** 

# **J&TBANKA** PRAGUE OPEN 29/4-4/5/2019

Mezinárodní ženský tenisový turnaj kategorie WTA International

TK Sparta Praha www.jtbopen.cz



































































# FRIDAY 4TH OCTOBER 02 ARENA - PRAGUE

TICKETS ON SALE MARCH 27TH AT LIVENATION.CZ

PRESENTED BY

**PARTNERS** 

MEDIA PARTNERS



























# TESLA NHL MOMENTS





TESLA NHL MOMENTS











**David Kania** CEO

E-mail:

Tel.: +420 777 744 487

david.kania@teslabatteries.com

**Petr Erbs** commercial director Tel.: +420 735 161 744

E-mail: <u>petr.erbs@teslabatteries.com</u>

#### **TESLA BATTERIES a.s.,