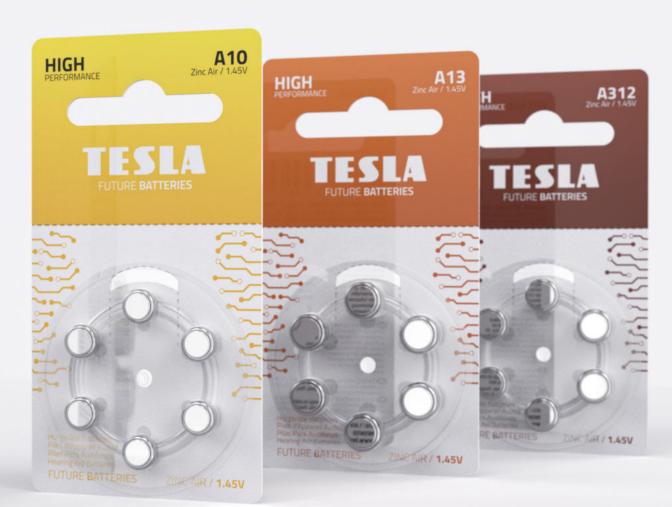

### SPECIAL CYLINDRICAL BATTERIES

These special alkaline and lithium batteries have been developed particularly for use in complex devices, such as still and video cameras, audio-visual and/or medical equipment.

We produce three types of button cell batteries; silveroxide, alkaline and lithium. They are designed for small electronic devices, such as watches, calculators, backup backlights, remote controls, blood pressure monitors and car alarms.