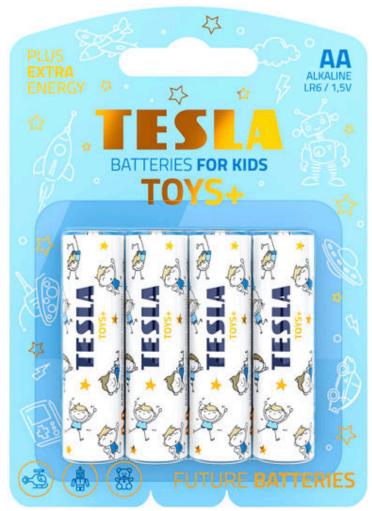

### SILVER+ PRODUCT LINE

TOYS + is a range of alkaline batteries developed especially for the needs of our children. Most electronic toys today require large power consumption over a long period of time.

These batteries will not disappoint your child.

### TOYS+ PRODUCT LINE

TOYS + is a range of alkaline batteries developed especially for the needs of our children. Most electronic toys today require large power consumption over a long period of time.