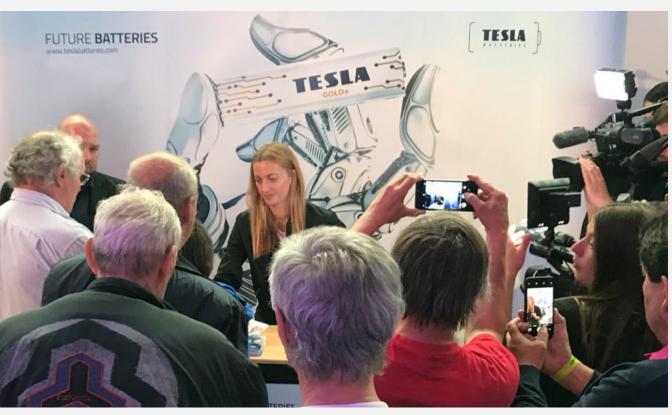

# **PRODUCTS**

www.teslabatteries.com

The GOLD+ line is our highest alkaline battery line, developed specifically for energy-intensive devices, such as cameras and camera flashes. This line provides the highest performance over a long period.

- ★ extremely high energy
- ★ long-lasting life

GOLD+ PRODUCT LINE Handware of the Angle of the Antherson of the Anthropose of the Anthro FUTURE BATTERIES