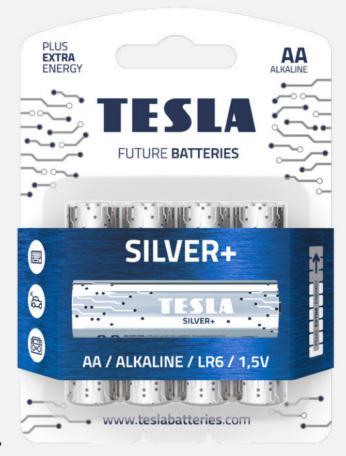

### SILVER+ PRODUCT LINE

The SILVER+ line comprises of alkaline batteries designed for devices with high long-term energy consumption. It is an ideal solution for electronic toys. This line is defined by long battery life at a stable energy load.

- ★ high energy
- ★ long-lasting life