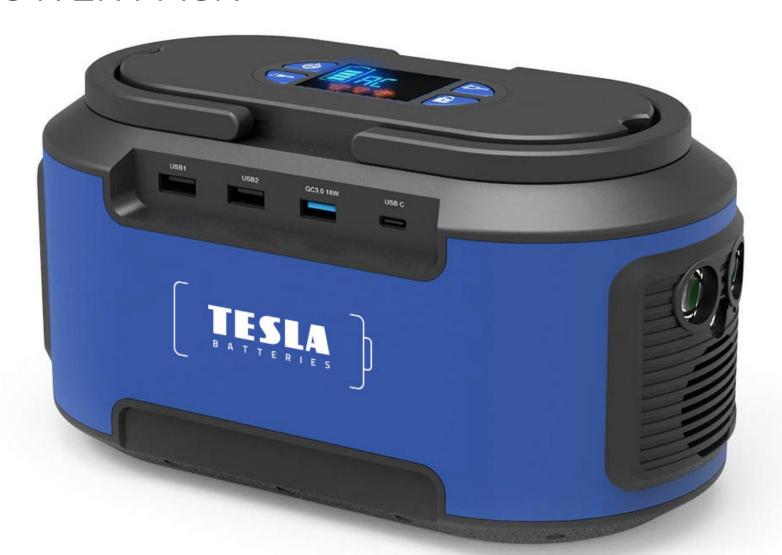

owing two conditions: (1) This device may not cause harmful interference, and (2) this device must accept any interference received, including interference that may cause underference that may cause undesired operation.

This symbol indicates that the product must not be disposed of as unsorted municipal waste. It must be disposed of separately via an appropriate recycling site for electric and electronic waste, or returned to the supplier

RoHS Directive on restriction of the use of certain hazardous substances (lead, mercury, chomium VI, cadmium, polybrominated hipheryls, polybrominated dipheryl ethers)



www.teslabatteries.com



DEVELOPED IN EU
PRODUCED IN PRO
PRODUCT OF TESLA BATTERIES à.s.



### POWER BANK 4000 mAh







### POWER BANK 8000 mAh









### TESLA 200+ POWER PACK





#### TESLA 500+ POWER PACK





#### **Dimensions:**









#### **Dimensions:**

**24H**: 500 x 370 x 1680 mm



































#### AMBASSADOR OF TESLA BATTERIES BRAND











**TESLA SPORTS MOMENTS** 

# **J&TBANKA** PRAGUE OPEN 29/4-4/5/2019

Mezinárodní ženský tenisový turnaj kategorie WTA International

TK Sparta Praha www.jtbopen.cz



































































# FRIDAY 4TH OCTOBER 02 ARENA - PRAGUE

TICKETS ON SALE MARCH 27TH AT LIVENATION.CZ

PRESENTED BY

**PARTNERS** 

MEDIA PARTNERS



























# TESLA NHL MOMENTS





TESLA NHL MOMENTS











**David Kania** CEO

E-mail:

Tel.: +420 777 744 487

david.kania@teslabatteries.com

**Petr Erbs** commercial director Tel.: +420 735 161 744

E-mail: <u>