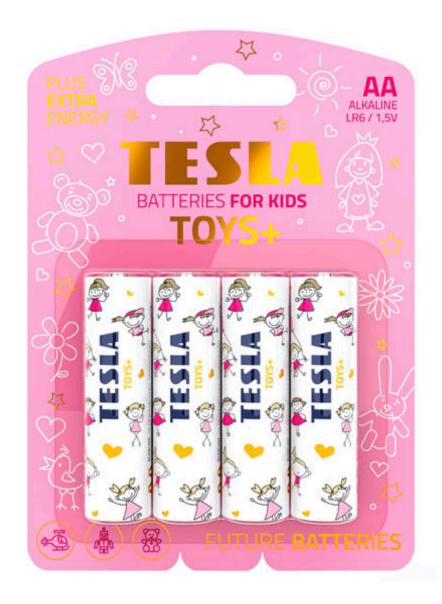

### SILVER+ PRODUCT LINE

TOYS + is a range of alkaline batteries developed especially for the needs of our children. Most electronic toys today require large power consumption over a long period of time.

These batteries will not disappoint your child.