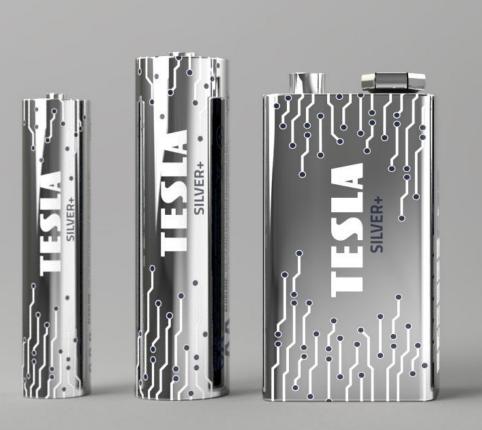

### SILVER+ PRODUCT LINE

The SILVER+ line comprises of alkaline batteries designed for devices with high long-term energy consumption. It is an ideal solution for electronic toys. This line is defined by long battery life at a stable energy load.

- ★ high energy
- ★ long-lasting life